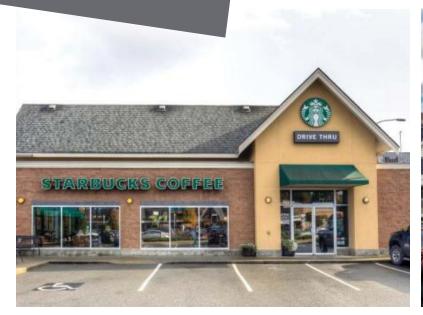

# 2749-2763 Beverly Street Duncan, BC

A multi-tenant retail plaza located at the corner of Beverly Street and Trans-Canada Hwy. The plaza is comprised of four buildings with a total of 99,236 square feet of retail space, with a large parking lot giving easy access to all units. The site is anchored by grocery tenant Thrifty Foods, Mr. Mikes Stakehouse, and Starbucks.