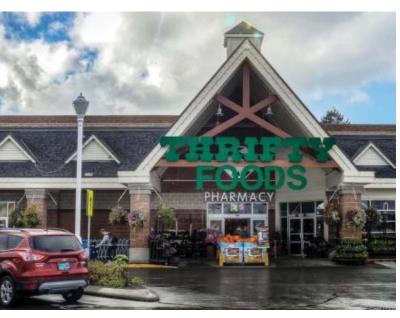

# 2749-2763 Beverly Street Duncan, BC

A multi-tenant retail plaza located at the corner of Beverly Street and Trans-Canada Hwy. The plaza is comprised of four buildings with a total of 99,236 square feet of retail space, with a large parking lot giving easy access to all units. The site is anchored by grocery tenant Thrifty Foods, Mr. Mikes Stakehouse, and Starbucks.