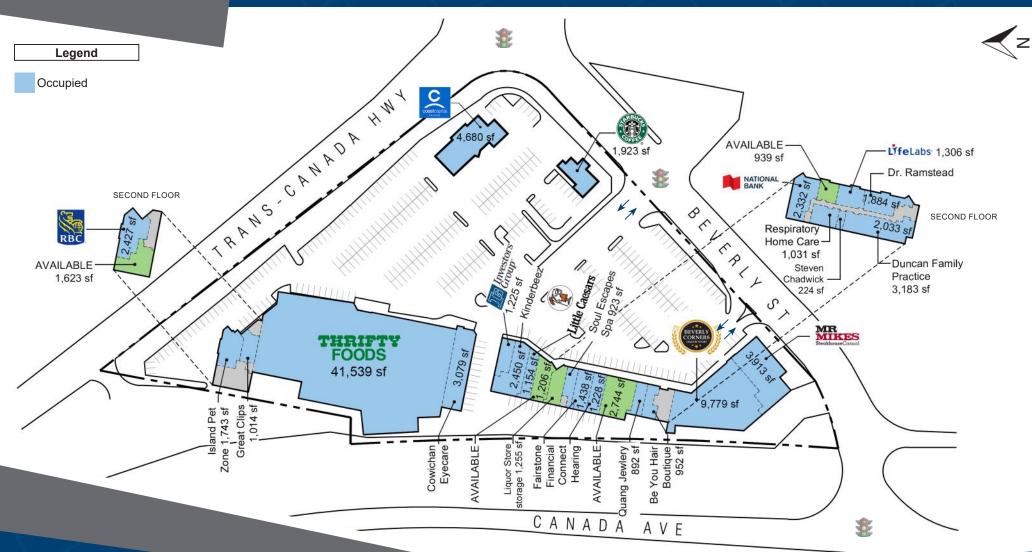

# 2749-2763 Beverly Street Duncan, BC

A multi-tenant retail plaza located at the corner of Beverly Street and Trans-Canada Hwy. The plaza is comprised of four buildings with a total of 99,236 square feet of retail space, with a large parking lot giving easy access to all units. The site is anchored by grocery tenant Thrifty Foods, Mr. Mikes Stakehouse, and Starbucks.

#### **Closest Major Intersection:**

Beverly Street and Trans-Canada Hwy

**GLA:** 99,236 sf