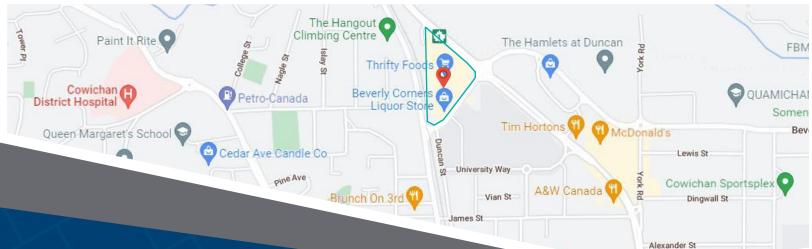

# 2749-2763 Beverly Street Duncan, BC

A multi-tenant retail plaza located at the corner of Beverly Street and Trans-Canada Hwy. The plaza is comprised of four buildings with a total of 99,236 square feet of retail space, with a large parking lot giving easy access to all units. The site is anchored by grocery tenant Thrifty Foods, Mr. Mikes Stakehouse, and Starbucks.

#### **Closest Major Intersection:**

Beverly Street and Trans-Canada Hwy

**GLA:** 99,236 sf