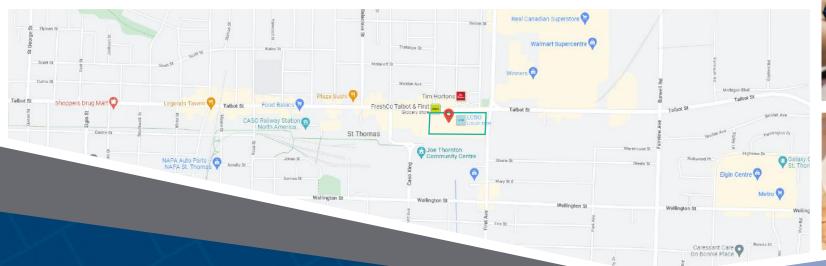

### 1010 Talbot Street St. Thomas, ON

A multi-tenant retail plaza located at the corner of Talbot Street and First Avenue. The plaza is comprised of four buildings with a total of 74,262 square feet of retail space, with a large parking lot giving easy access to all units. The site is anchored by grocery tenant FreshCo and the LCBO.

#### **Closest Major Intersection:**

Talbot Street and First Avenue

**GLA:** 74,262 sf