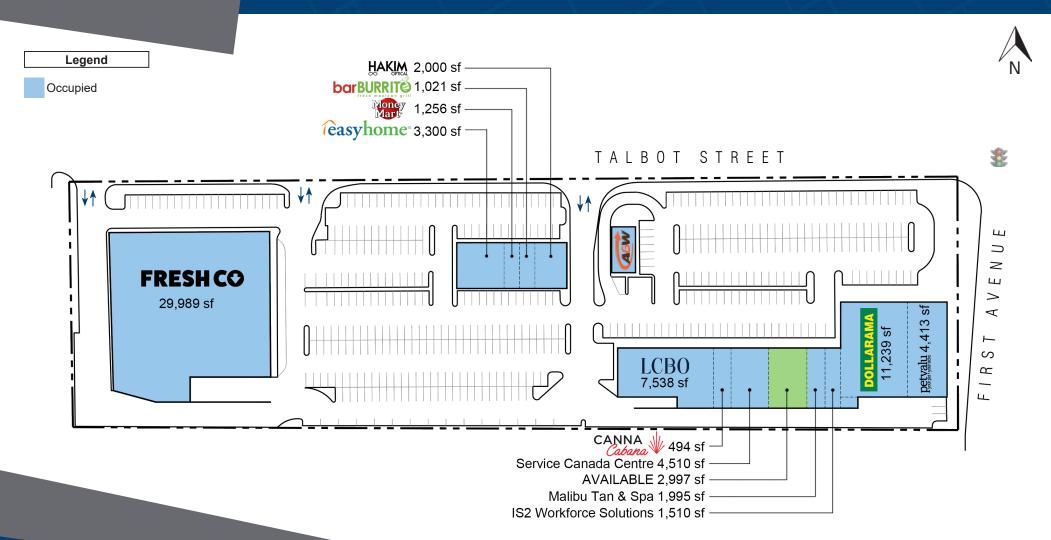

### 1010 Talbot Street St. Thomas, ON

A multi-tenant retail plaza located at the corner of Talbot Street and First Avenue. The plaza is comprised of four buildings with a total of 74,262 square feet of retail space, with a large parking lot giving easy access to all units. The site is anchored by grocery tenant FreshCo and the LCBO.

#### **Closest Major Intersection:**

Talbot Street and First Avenue

**GLA:** 74,262 sf