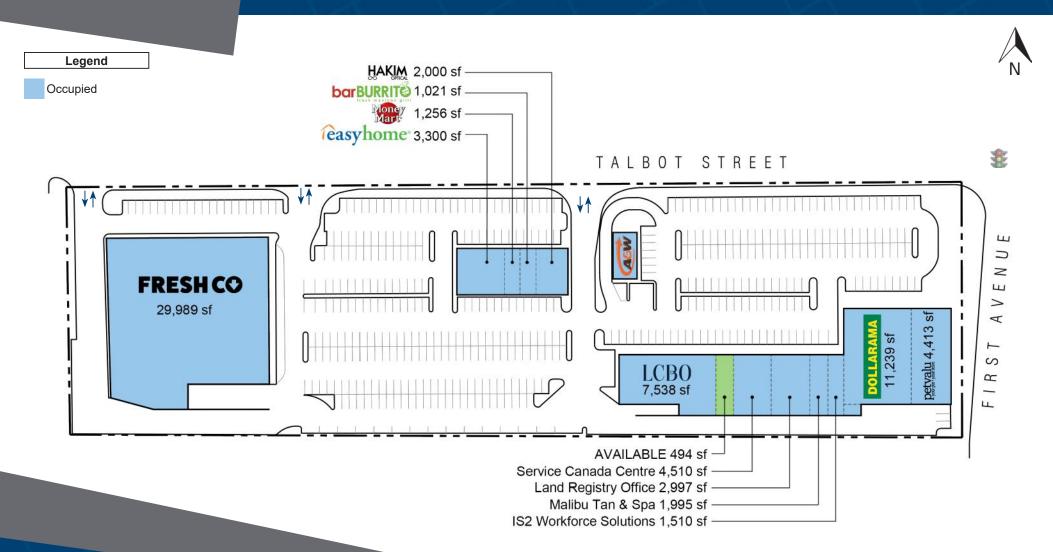

## 1010 Talbot Street St. Thomas, ON

A multi-tenant retail plaza located at the corner of Talbot Street and First Avenue. The plaza is comprised of four buildings with a total of 74,262 square feet of retail space, with a large parking lot giving easy access to all units. The site is anchored by grocery tenant FreshCo and the LCBO.

#### **Closest Major Intersection:**

Talbot Street and First Avenue

**GLA:** 74,262 sf