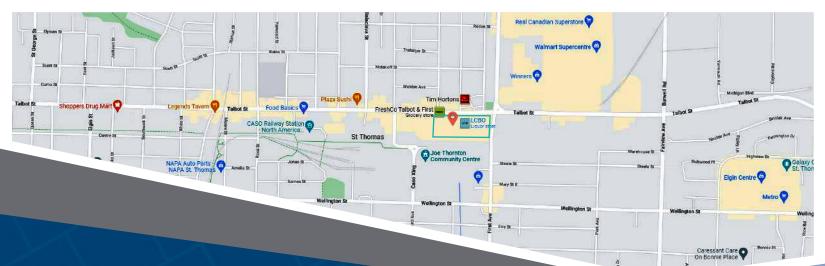

### 1010 Talbot Street St. Thomas, ON

## 1010 Talbot Street St. Thomas, ON

A multi-tenant retail plaza located at the corner of Talbot Street and First Avenue. The plaza is comprised of four buildings with a total of 74,262 square feet of retail space, with a large parking lot giving easy access to all units. The site is anchored by grocery tenant FreshCo and the LCBO.

#### **Closest Major Intersection:**

Talbot Street and First Avenue

**GLA:** 74,262 sf