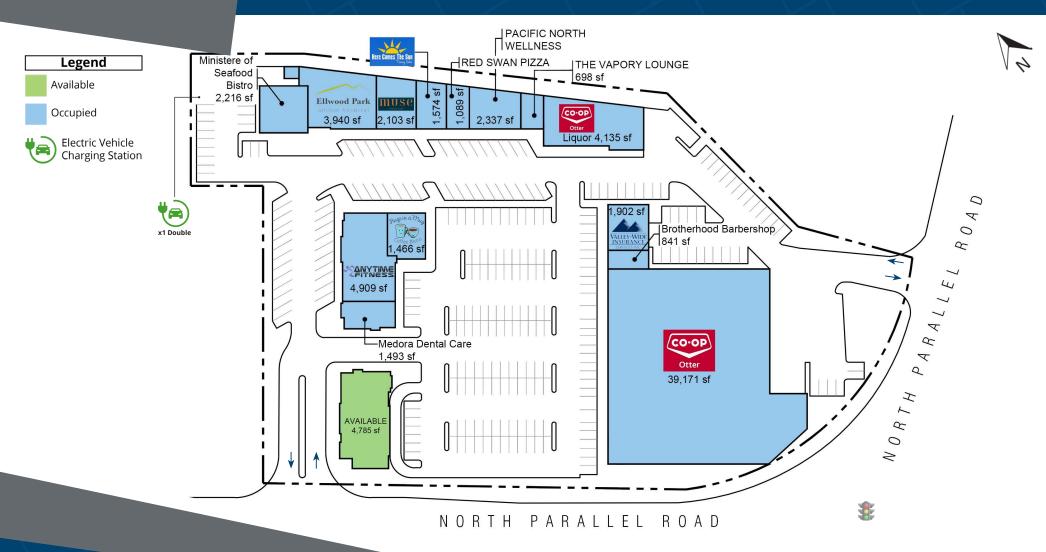

### 1920 North Parallel Road Abbotsford, BC

A multi-tenant retail plaza located at 1920 North Parallel Road in the community of Abbotsford, BC; just off of the Trans-Canada Highway. The plaza is comprised of four buildings with a total of 72,659 square feet of retail space and is anchored by grocery tenant Otter Co-Op.

#### **Closest Major Intersection:**

Old Yale Road & North Parallel Road

**GLA:** 72,659 sf