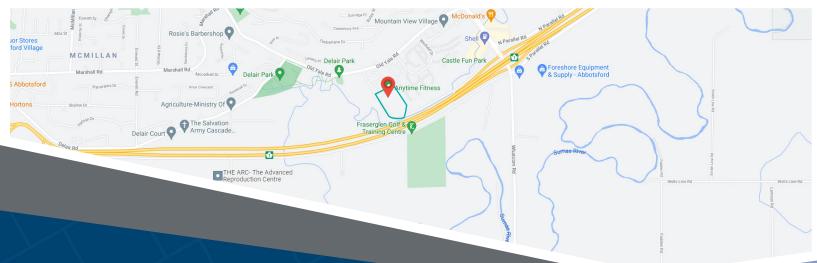

#### **Closest Major Intersection:**

Old Yale Road & North Parallel Road

**GLA:** 72,659 sf