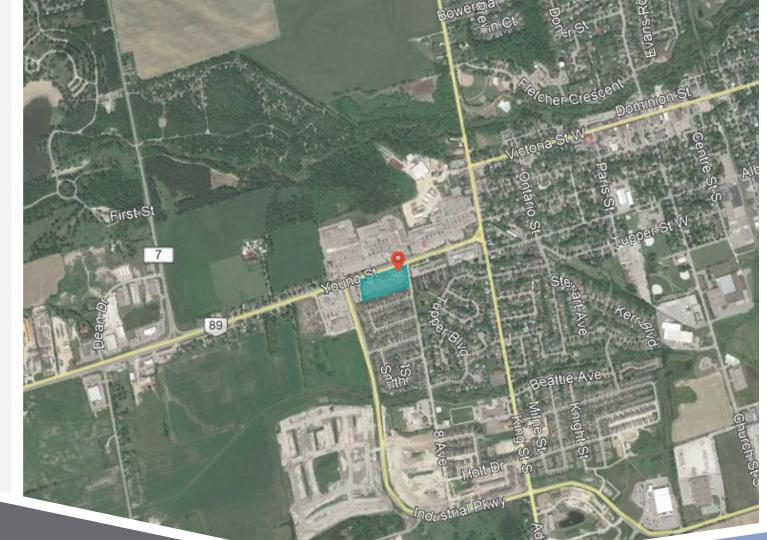

## 109-117 Young St Alliston, ON

Alliston Market Village located near downtown Alliston, and is surrounded by retail plazas which house several nationally branded tenants. Located along route 89, Alliston Market Village is a high traffic multi-tenant retail plaza that offers ample parking and high visibility in Alliston's main retail node. Alliston is home to many residential neighbourhoods that feed a high flow of traffic to the plaza.

**Closest Major Intersection:** 

Young Street & 8th Avenue

**GLA:** 54,246 sf