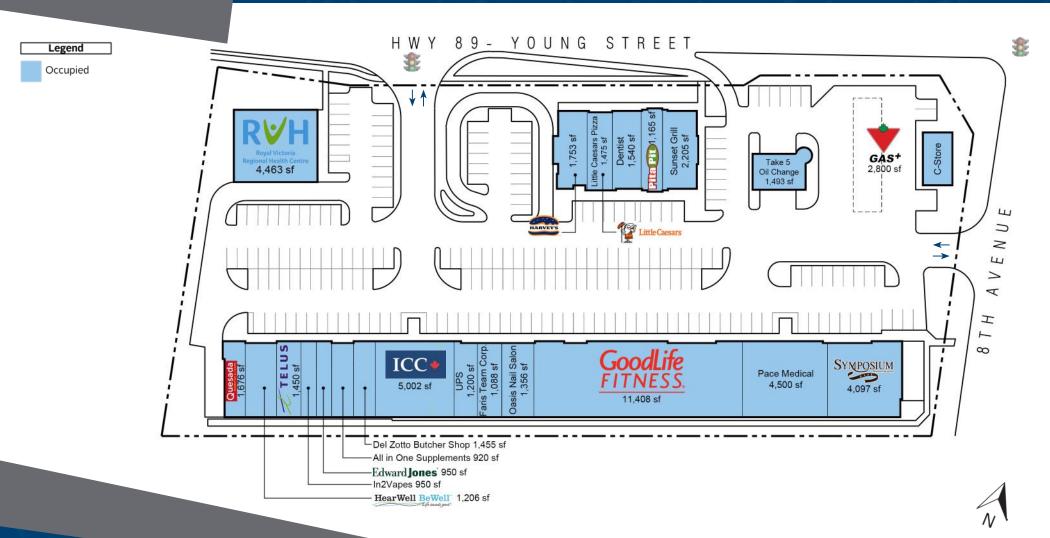

**Closest Major Intersection:** 

Young Street & 8th Avenue

**GLA:** 54,246 sf

## HIGHLIGHTS

- Signalized intersection with full turns into the site.
- Dynamite retail node with Goodlife Fitness, Symposium Café, Telus, Quesada, Oasis Nail Salon, as well as several restaurants, retailers, and service establishments.