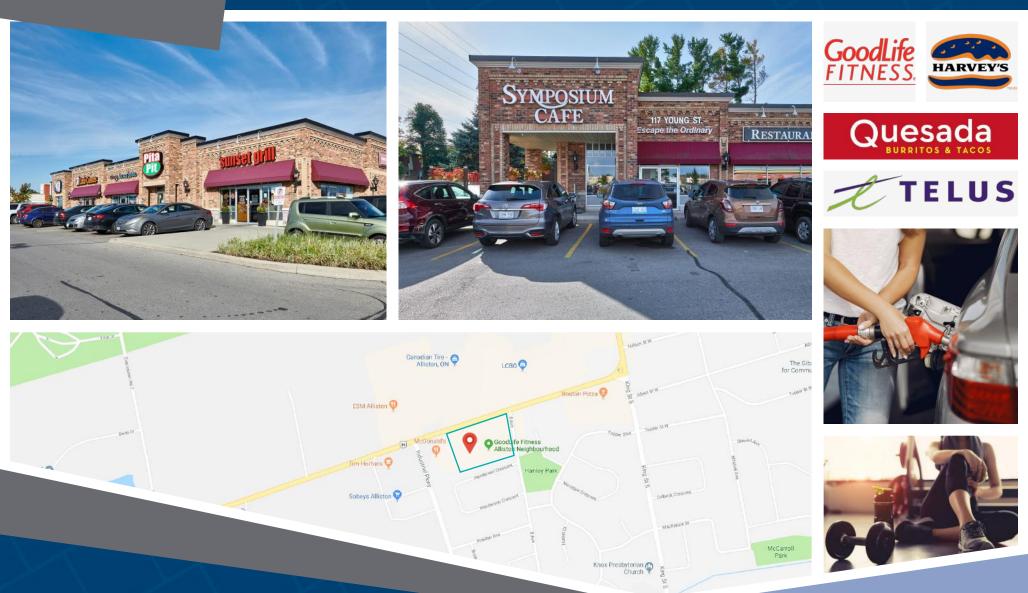

## 109-117 Young St Alliston, ON

Alliston Market Village located near downtown Alliston, and is surrounded by retail plazas which house several nationally branded tenants. Located along route 89, Alliston Market Village is a high traffic multi-tenant retail plaza that offers ample parking and high visibility in Alliston's main retail node. Alliston is home to many residential neighbourhoods that feed a high flow of traffic to the plaza.

## HIGHLIGHTS

- Signalized intersection with full turns into the site.
- Dynamite retail node with Goodlife Fitness, Symposium Café, Telus, Quesada, Oasis Nail Salon, as well as several restaurants, retailers, and service establishments.