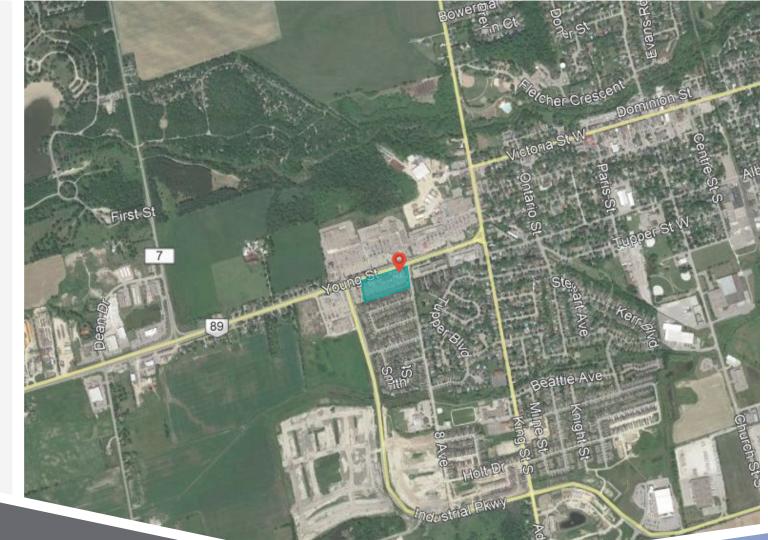

## 109-117 Young St Alliston, ON

Alliston Market Village located near downtown Alliston, and is surrounded by retail plazas which house several nationally branded tenants. Located along route 89, Alliston Market Village is a high traffic multi-tenant retail plaza that offers ample parking and high visibility in Alliston's main retail node. Alliston is home to many residential neighbourhoods that feed a high flow of traffic to the plaza.

**Closest Major Intersection:** 

Young Street & 8th Avenue

**GLA:** 54,152 sf