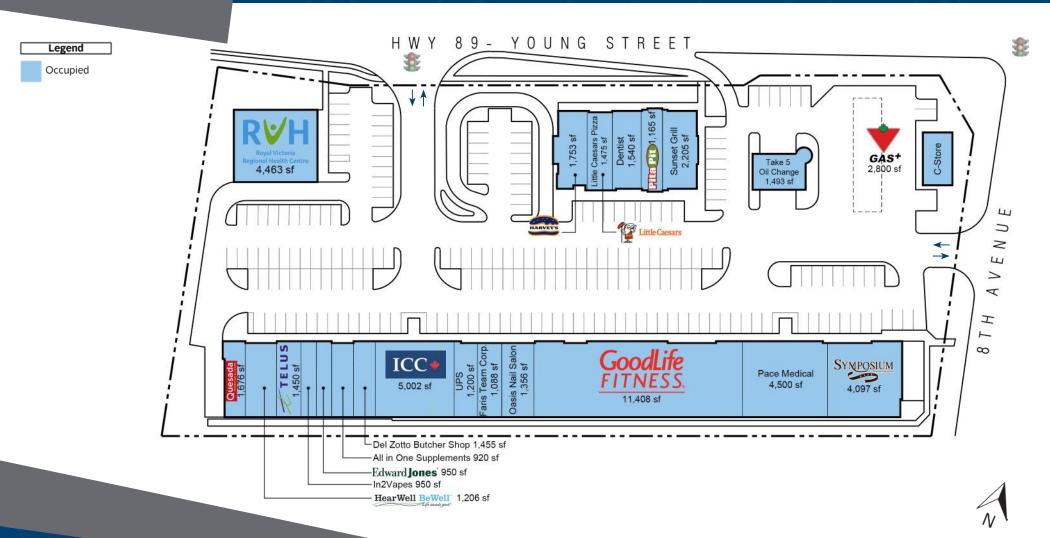

**Closest Major Intersection:** 

Young Street & 8th Avenue

**GLA:** 54,152 sf

## HIGHLIGHTS

- Signalized intersection with full turns into the site.
- Dynamite retail node with Goodlife Fitness, Symposium Café, Telus, Quesada, Oasis Nail Salon, as well as several restaurants, retailers, and service establishments.