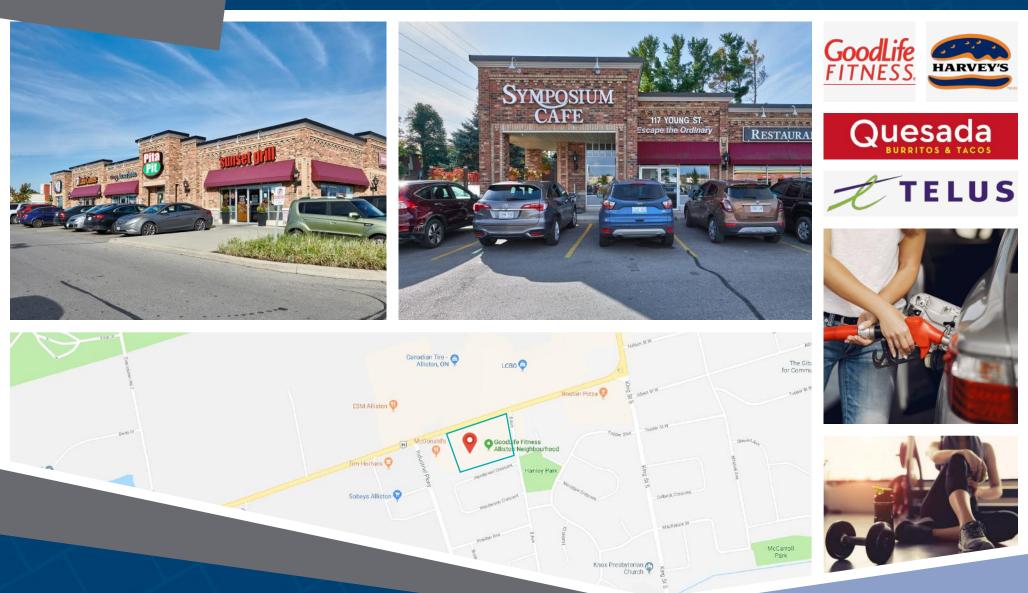

## 109-117 Young St Alliston, ON

Alliston Market Village located near downtown Alliston, and is surrounded by retail plazas which house several nationally branded tenants. Located along route 89, Alliston Market Village is a high traffic multi-tenant retail plaza that offers ample parking and high visibility in Alliston's main retail node. Alliston is home to many residential neighbourhoods that feed a high flow of traffic to the plaza.

**Closest Major Intersection:** 

Young Street & 8th Avenue

**GLA:** 54,152 sf

## HIGHLIGHTS

- Signalized intersection with full turns into the site.
- Dynamite retail node with Goodlife Fitness, Symposium Café, Telus, Quesada, Oasis Nail Salon, as well as several restaurants, retailers, and service establishments.