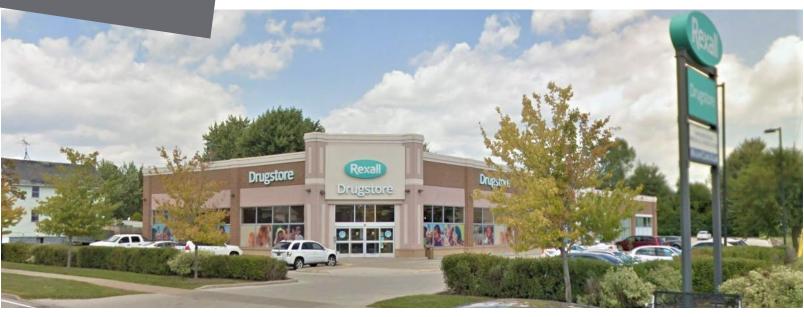

## 71 Sandwich Street Amherstburg, ON

71 Sandwich Street South is a standalone, single-tenant retail location on Sandwich Street in Amherstburg. This space is comprised of 15,463 square feet of gross leasing area and is currently occupied by Rexall. The parking lot supports 90 dedicated spaces for the building.