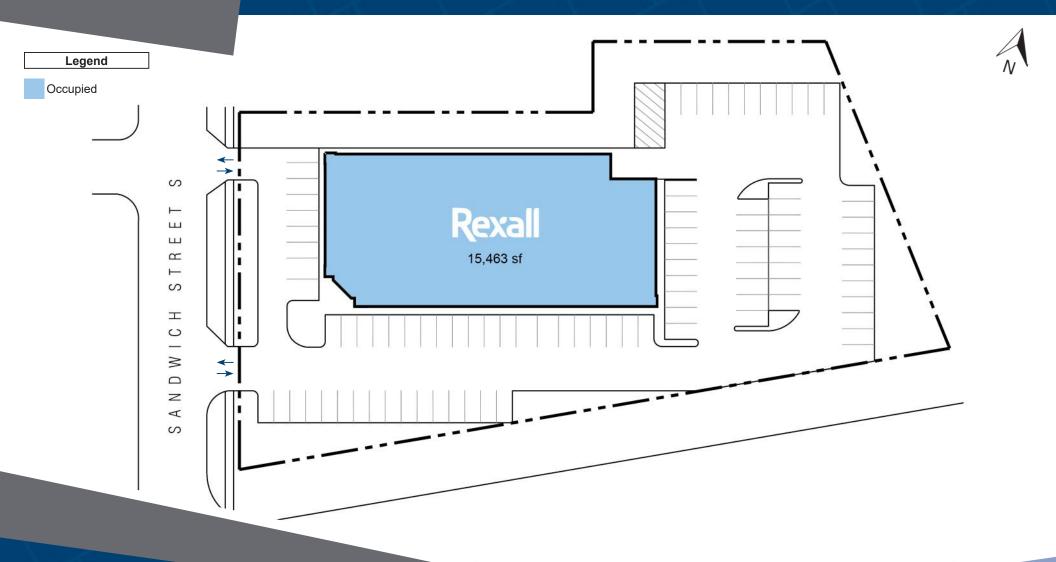

## 71 Sandwich Street Amherstburg, ON

71 Sandwich Street South is a standalone, single-tenant retail location on Sandwich Street in Amherstburg. This space is comprised of 15,463 square feet of gross leasing area and is currently occupied by Rexall. The parking lot supports 90 dedicated spaces for the building.

### **Closest Major Intersection:**

Sandwich St & Alma St

**GLA:** 15,463 sf