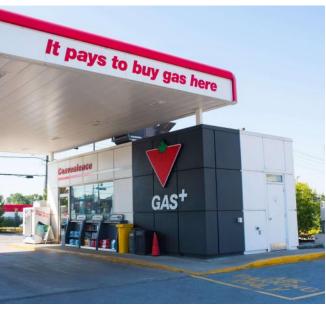

## 14721- 14729 Yonge Street Aurora, ON

14721-14729 Yonge Street is a multitenant retail plaza comprised of two tenants: Shoppers Drug Mart and a Canadian Tire Gas Bar. The property is located near the south end of Aurora, on the northeast corner of Yonge Street and Edward Street. The area is a retail node, with surrounding residential neighbourhoods. The property was redeveloped circa 2008. It is comprised of 19,009 square feet of GLA.

#### **Closest Major Intersection:**

Yonge Street & Edward Street

**GLA:** 19,009 sf