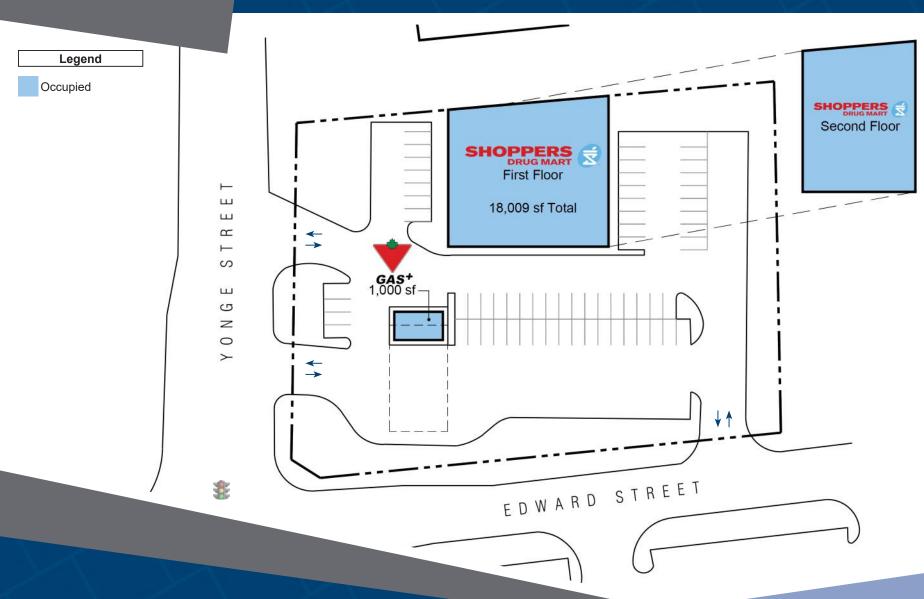

## 14721- 14729 Yonge Street Aurora, ON

14721-14729 Yonge Street is a multitenant retail plaza comprised of two tenants: Shoppers Drug Mart and a Canadian Tire Gas Bar. The property is located near the south end of Aurora, on the northeast corner of Yonge Street and Edward Street. The area is a retail node, with surrounding residential neighbourhoods. The property was redeveloped circa 2008. It is comprised of 19,009 square feet of GLA.

#### **Closest Major Intersection:**

Yonge Street & Edward Street

**GLA:** 19,009 sf

### **HIGHLIGHTS**

- Forward and side facing signage
- Pylon signage facing Yonge Street
- Ample free customer parking
- Surrounded by other large retail buildings

For leasing inquiries please contact Skyline at 1-800-451-5229 https://www.skylineretailreit.ca/