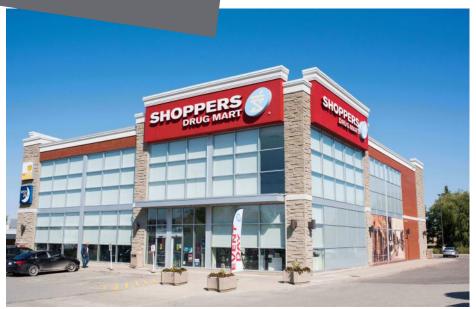

## 14721- 14729 Yonge Street Aurora, ON

14721-14729 Yonge Street is a multitenant retail plaza comprised of two tenants: Shoppers Drug Mart and a Canadian Tire Gas Bar. The property is located near the south end of Aurora, on the northeast corner of Yonge Street and Edward Street. The area is a retail node, with surrounding residential neighbourhoods. The property was redeveloped circa 2008. It is comprised of 19,009 square feet of GLA.

#### **Closest Major Intersection:**

Yonge Street & Edward Street

**GLA:** 19,009 sf