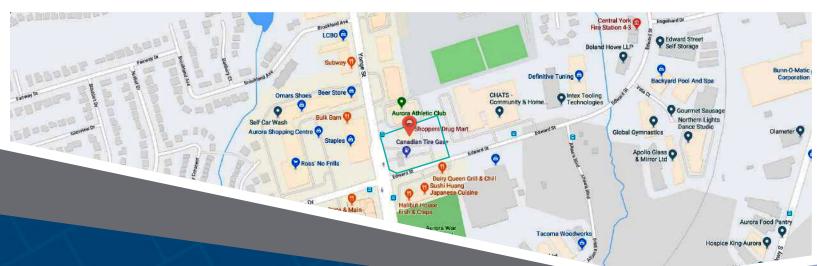

## 14721- 14729 Yonge Street Aurora, ON

14721-14729 Yonge Street is a multitenant retail plaza comprised of two tenants: Shoppers Drug Mart and a Canadian Tire Gas Bar. The property is located near the south end of Aurora, on the northeast corner of Yonge Street and Edward Street. The area is a retail node, with surrounding residential neighbourhoods. The property was redeveloped circa 2008. It is comprised of 19,009 square feet of GLA.

#### **Closest Major Intersection:**

Yonge Street & Edward Street

**GLA:** 19,009 sf