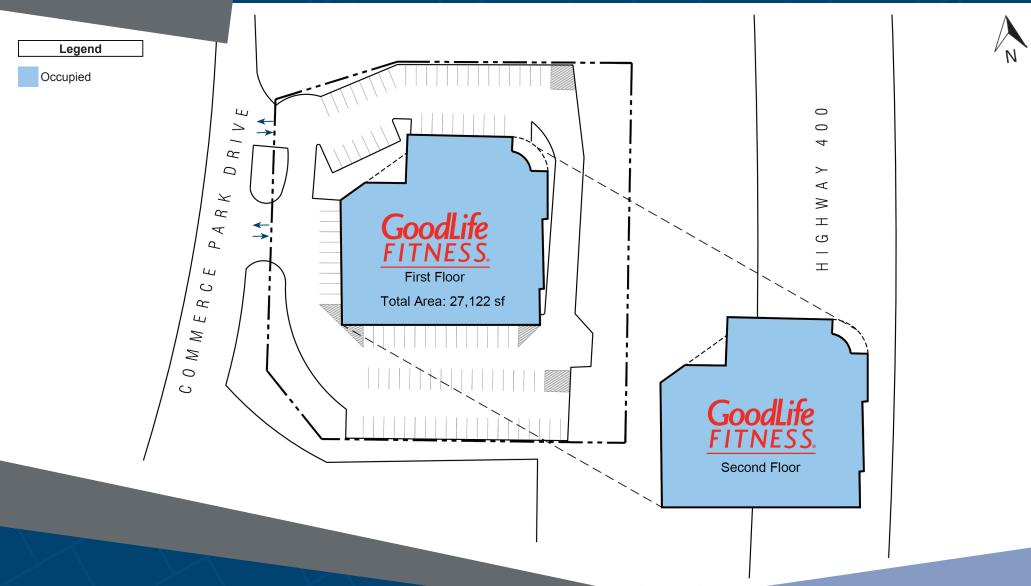

#### **Closest Major Intersection:**

Commerce Park Dr & Bryne Dr

**GLA:** 27,122 sf