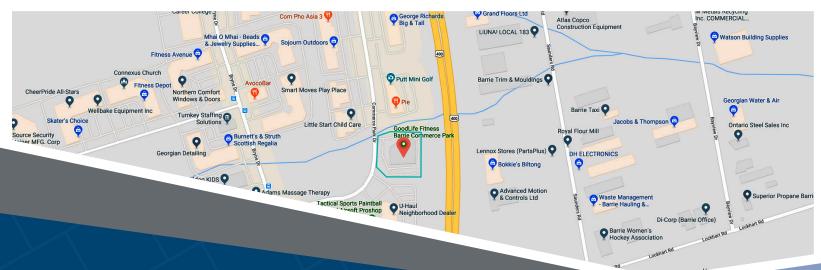

## **42 Commerce Park Drive Barrie, ON**

The property is located at 42 Commerce Park Drive, Barrie, ON, just off of Highway 400, and is in close proximity to a mix of commercial/retail businesses, restaurants, cafés, and shops. Conveniently located for customers, business will benefit from being located just off of Highway 400. There is dedicated surface parking for 95 vehicles on the premises.

#### **Closest Major Intersection:**

Commerce Park Dr & Bryne Dr

**GLA:** 27,122 sf