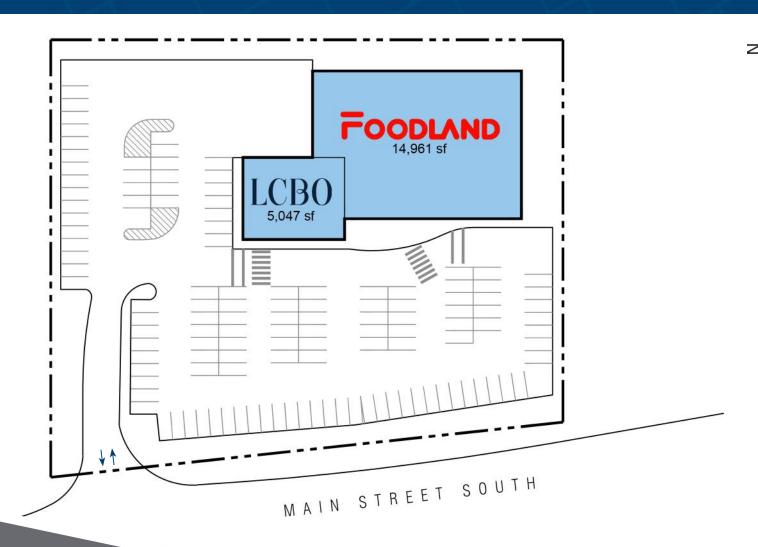

## 71 Main Street South Bayfield, ON

Legend

Occupied

For leasing inquiries please contact Skyline at 1-800-451-5229 https://www.skylineretailreit.ca/

#### **Closest Major Intersection:**

ON 21 South and County Road 13

**GLA:** 20,008 sf