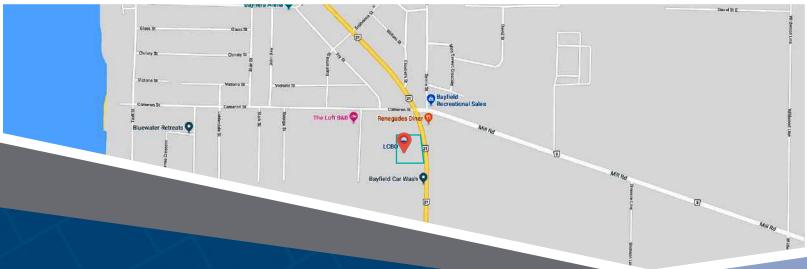

#### 71 Main Street South Bayfield, ON

The property is located in the east end of Bayfield, near the intersection of highway 21 (which turns into Main Street) and Highway 3, and is the main entry into Bayfield from southern and eastern Ontario.