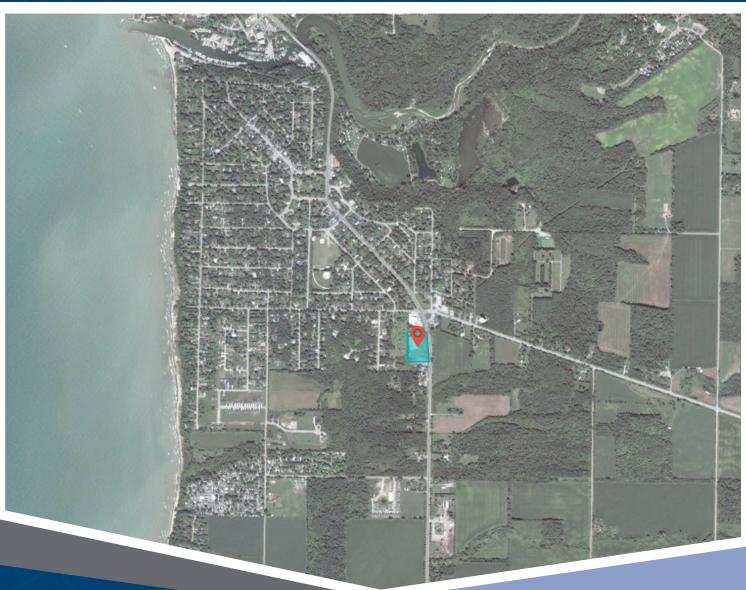

## 71 Main Street South Bayfield, ON

Legend

Occupied

For leasing inquiries please contact Skyline at 1-800-451-5229 https://www.skylineretailreit.ca/

#### 71 Main Street South Bayfield, ON

The property is located in the east end of Bayfield, near the intersection of highway 21 (which turns into Main Street) and Highway 3, and is the main entry into Bayfield from southern and eastern Ontario.

#### **Closest Major Intersection:**

ON 21 South and County Road 13

**GLA:** 20,008 sf