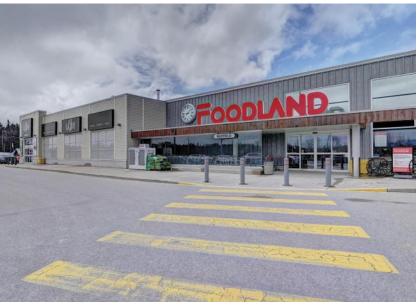

## 71 Main Street South Bayfield, ON





### FOODLAND

# **LCBO**







For leasing inquiries please contact Skyline at 1-800-451-5229 https://www.skylineretailreit.ca/



## 71 Main Street South Bayfield, ON

Legend

Occupied



For leasing inquiries please contact Skyline at 1-800-451-5229 https://www.skylineretailreit.ca/



#### 71 Main Street South Bayfield, ON

The property is located in the east end of Bayfield, near the intersection of highway 21 (which turns into Main Street) and Highway 3, and is the main entry into Bayfield from southern and eastern Ontario.

#### **Closest Major Intersection:**

ON 21 South and County Road 13

**GLA:** 20,008 sf

#### **HIGHLIGHTS**

- · Positioned at the gateway of Bayfield - ON 21 South and County Road 13
- Newly built Foodland grocery store and LCBO
- Population of 3,200 people