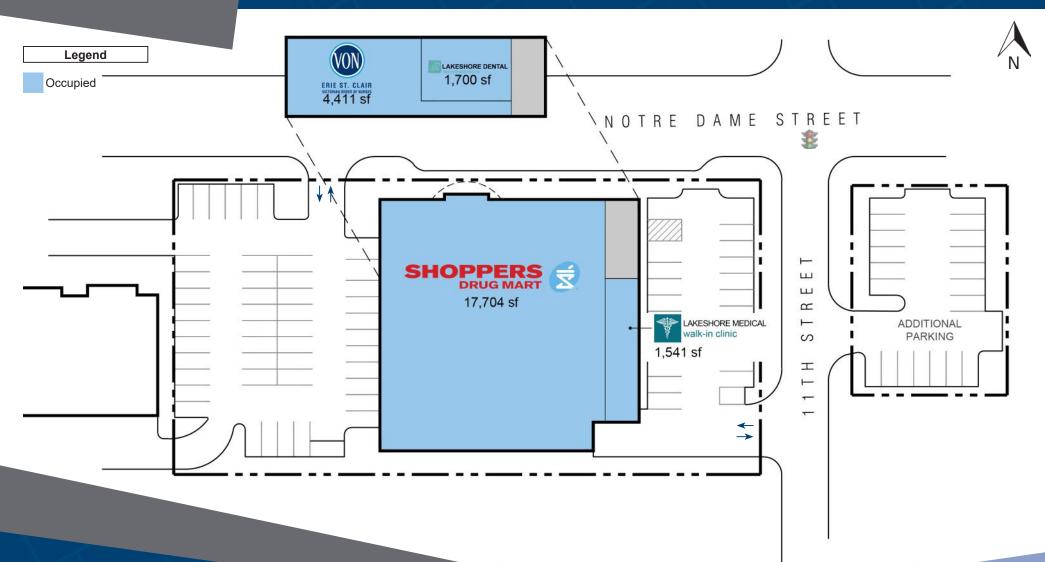

## 322 & 330 Notre Dame Street Belle River, ON

322 & 330 Notre Dame Street is a stand-alone retail pad anchored by Shoppers Drug Mart and is situated in the community of Belle River, with several fast food restaurants and a variety of stores in the vicinity. 322 & 330 Notre Dame Street has 25,356 square feet of commercial space.

**Closest Major Intersection:** Notre Dame St & 11th St

GLA: 25,356 sf

## HIGHLIGHTS

- Located in Lakeshore Plaza
- Professional, well-managed business
- Ample free customer and employee parking
- Large pylon sign opportunity
- High-visibility front signage

For leasing inquiries please contact Skyline at 1-800-451-5229 https://www.skylineretailreit.ca/