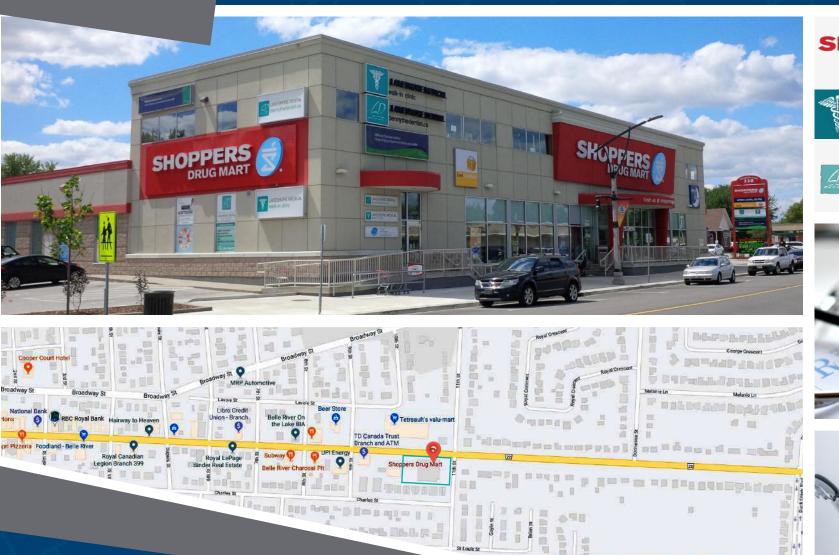

## 322 & 330 Notre Dame Street Belle River, ON

322 & 330 Notre Dame Street is a stand-alone retail pad anchored by Shoppers Drug Mart and is situated in the community of Belle River, with several fast food restaurants and a variety of stores in the vicinity. 322 & 330 Notre Dame Street has 25,356 square feet of commercial space.

**Closest Major Intersection:** Notre Dame St & 11th St

GLA: 25,356 sf