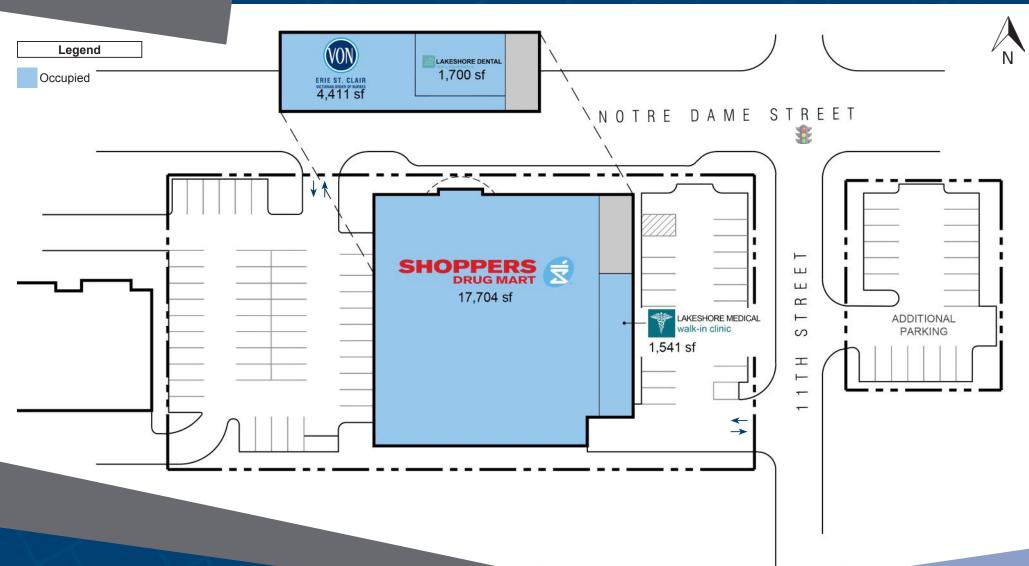

## 322 & 330 Notre Dame Street Belle River, ON

322 & 330 Notre Dame Street is a stand-alone retail pad anchored by Shoppers Drug Mart and is situated in the community of Belle River, with several fast food restaurants and a variety of stores in the vicinity. 322 & 330 Notre Dame Street has 25,356 square feet of commercial space.

**Closest Major Intersection:** Notre Dame St & 11th St

GLA: 25,356 sf

## HIGHLIGHTS

- Located in Lakeshore Plaza
- Professional, well-managed business
- Ample free customer and employee parking
- Large pylon sign opportunity
- High-visibility front signage

For leasing inquiries please contact Skyline at 416-444-5229