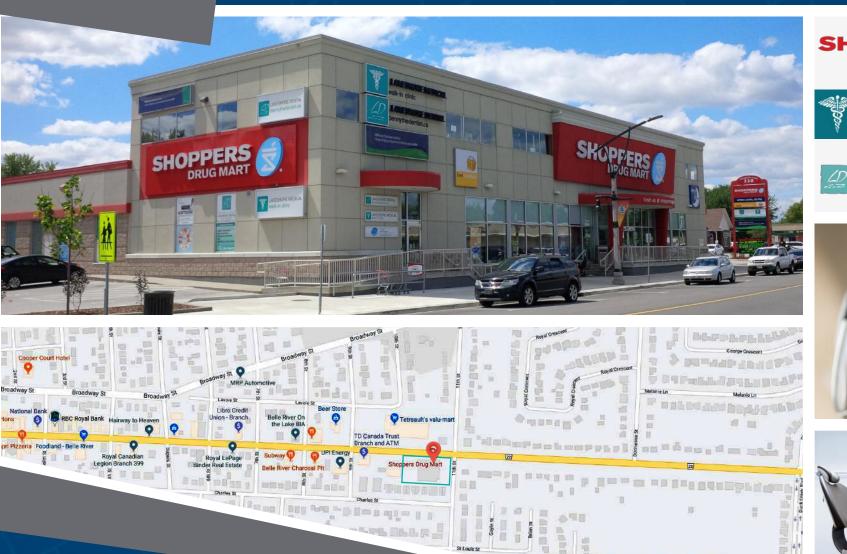

## 322 & 330 Notre Dame Street Belle River, ON

322 & 330 Notre Dame Street is a stand-alone retail pad anchored by Shoppers Drug Mart and is situated in the community of Belle River, with several fast food restaurants and a variety of stores in the vicinity. 322 & 330 Notre Dame Street has 25,356 square feet of commercial space.

**Closest Major Intersection:** Notre Dame St & 11th St

GLA: 25,356 sf