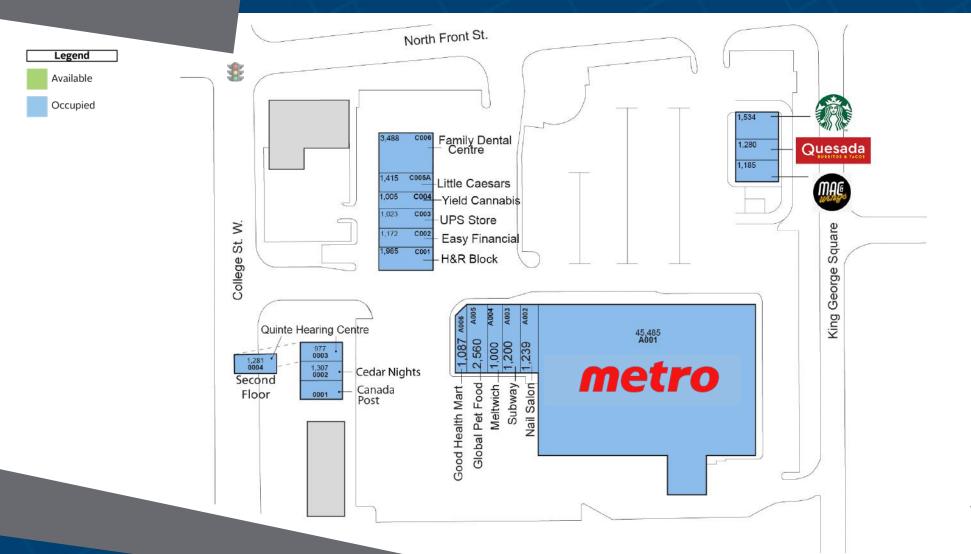

# **110 North Front Street Belleville, ON**

King George Square is a multi-tenant retail plaza comprised of multiple nationally-branded tenants including Metro, Global Pet Foods, Subway, and Little Caesars. The property is located south of the 401, on a busy retail corridor with multiple surrounding residential neighbourhoods.

#### **Closest Major Intersection:**

North Front Street & College Street West

**GLA:** 71,985 sf

#### HIGHLIGHTS

- Retail plaza on busy North Front Street
- Shared site with many reputable retailers creating ample customer traffic
- Front business signage opportunity facing North Front Street
- Ample free parking in a shared surface parking lot