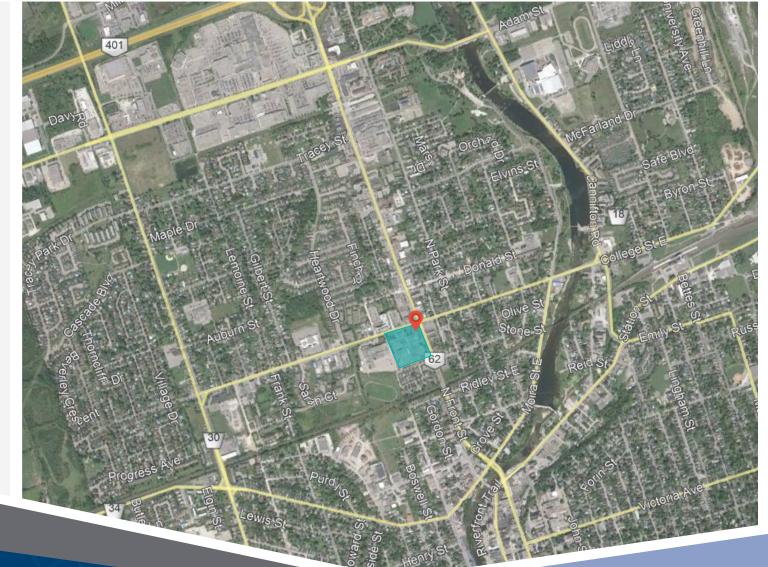

# **110 North Front Street Belleville, ON**

King George Square is a multi-tenant retail plaza comprised of multiple nationally-branded tenants including Metro, Global Pet Foods, Subway, and Little Caesars. The property is located south of the 401, on a busy retail corridor with multiple surrounding residential neighbourhoods.

#### **Closest Major Intersection:**

North Front Street & College Street West

**GLA:** 71,985 sf