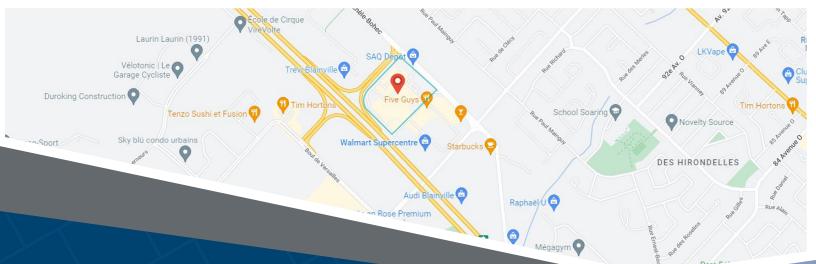

### **Closest Major Intersection:**

Michele-Bohec Blvd. & St.-Anne-des Plaines.

**GLA:** 159,505 sf