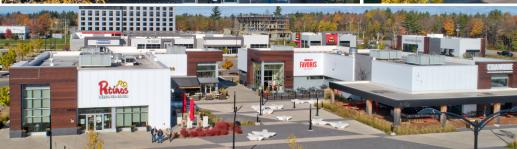

## 1395-1467 Michele-Bohec Blvd. Blainville, QC

A multi-tenat retail plaza located at the corner of Michele-Bohec Blvd. and St.-Anne-des Plaines. The plaza is comprised of 11 buildings with a total of 159,505 square feet for retail space, with a large parking lot giving easy access to all units. the site is anchored by home improvement tenant Rona, Ultramar, Petinos, and Chocolate Favoris.

### **Closest Major Intersection:**

Michele-Bohec Blvd. & St.-Anne-des Plaines.

**GLA:** 159,505 sf