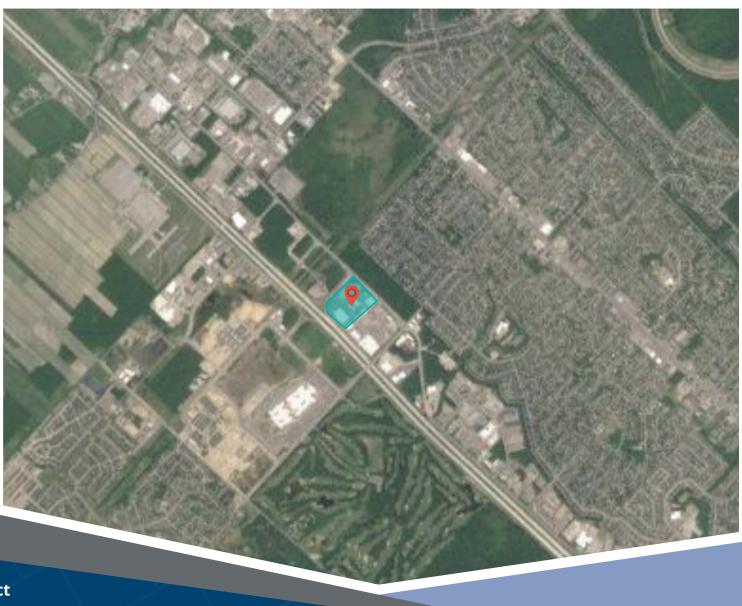

## 1395-1467 Michele-Bohec Blvd. Blainville, QC

A multi-tenat retail plaza located at the corner of Michele-Bohec Blvd. and St.-Anne-des Plaines. The plaza is comprised of 11 buildings with a total of 159,505 square feet for retail space, with a large parking lot giving easy access to all units. the site is anchored by home improvement tenant Rona, Ultramar, Petinos, and Chocolate Favoris.

### **Closest Major Intersection:**

Michele-Bohec Blvd. & St.-Anne-des Plaines.

**GLA:** 159,505 sf