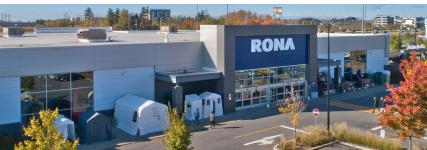

## 1395-1467 Michele-Bohec Blvd. Blainville, QC

A multi-tenat retail plaza located at the corner of Michele-Bohec Blvd. and St.-Anne-des Plaines. The plaza is comprised of 11 buildings with a total of 159,505 square feet for retail space, with a large parking lot giving easy access to all units. the site is anchored by home improvement tenant Rona, Ultramar, Petinos, and Chocolate Favoris.