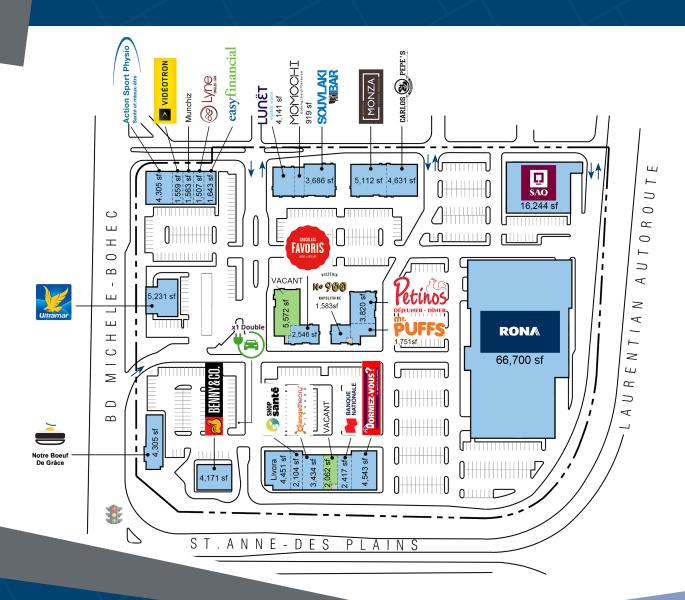

## 1395-1467 Michele-Bohec Blvd. Blainville, QC

A multi-tenat retail plaza located at the corner of Michele-Bohec Blvd. and St.-Anne-des Plaines. The plaza is comprised of 11 buildings with a total of 159,505 square feet for retail space, with a large parking lot giving easy access to all units. the site is anchored by home improvement tenant Rona, Ultramar, Petinos, and Chocolate Favoris.

### **Closest Major Intersection:**

Michele-Bohec Blvd. & St.-Anne-des Plaines.

**GLA:** 159,505 sf

### **HIGHLIGHTS**

- Professionally managed property
- Ample surface parking for staff and customers
- Good flow of customer traffic
- High visibility from Michele-Bohec Blvd.

For leasing inquiries please contact **Skyline at 1-800-451-5229** https://www.skylineretailreit.ca