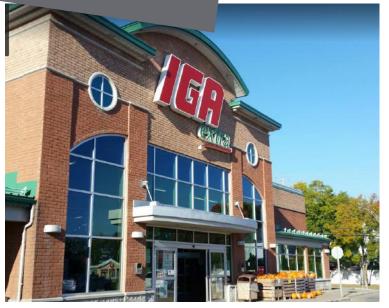

## 25 Boulevard Des Entreprises & 355 Montée Sanche Boisbriand, QC

This space is comprised of 43,630 square feet of gross leasing area. It is close to other retail locations and is easily accessible from Boulevard des Entreprises. The parking lot supports 215 dedicated spaces for the buildings. This location is currently occupied by IGA and Tim Hortons.