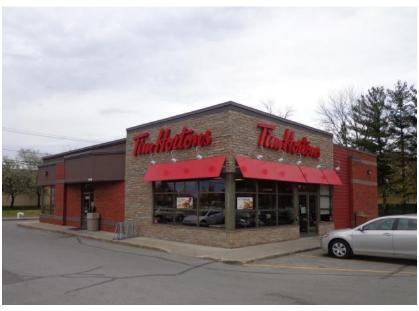

## 25 Boulevard Des Entreprises & 355 Montée Sanche Boisbriand, QC

This space is comprised of 43,630 square feet of gross leasing area. It is close to other retail locations and is easily accessible from Boulevard des Entreprises. The parking lot supports 215 dedicated spaces for the buildings. This location is currently occupied by IGA and Tim Hortons.