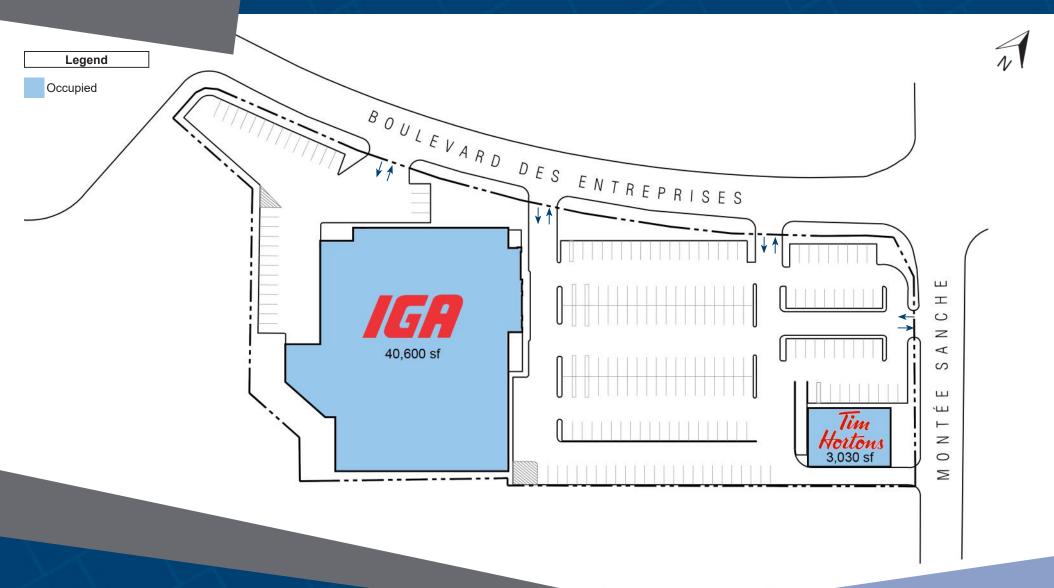

## 25 Boulevard Des Entreprises & 355 Montée Sanche Boisbriand, QC

This space is comprised of 43,630 square feet of gross leasing area. It is close to other retail locations and is easily accessible from Boulevard des Entreprises. The parking lot supports 215 dedicated spaces for the buildings. This location is currently occupied by IGA and Tim Hortons.

### **Closest Major Intersection:**

Montée Sanche & Boulevard Bouthillier

**GLA:** 43,630 sf