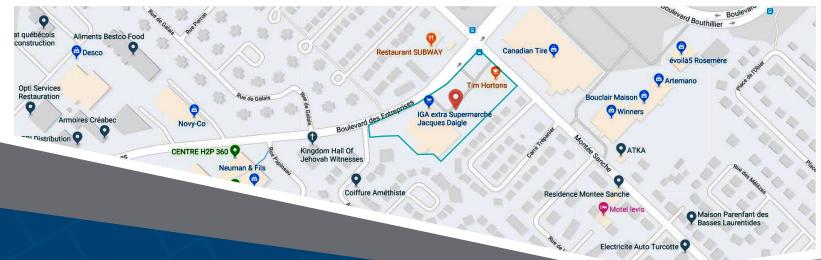

## 25 Boulevard Des Entreprises & 355 Montée Sanche Boisbriand, QC

This space is comprised of 43,630 square feet of gross leasing area. It is close to other retail locations and is easily accessible from Boulevard des Entreprises. The parking lot supports 215 dedicated spaces for the buildings. This location is currently occupied by IGA and Tim Hortons.

### **Closest Major Intersection:**

Montée Sanche & Boulevard Bouthillier

**GLA:** 43,630 sf