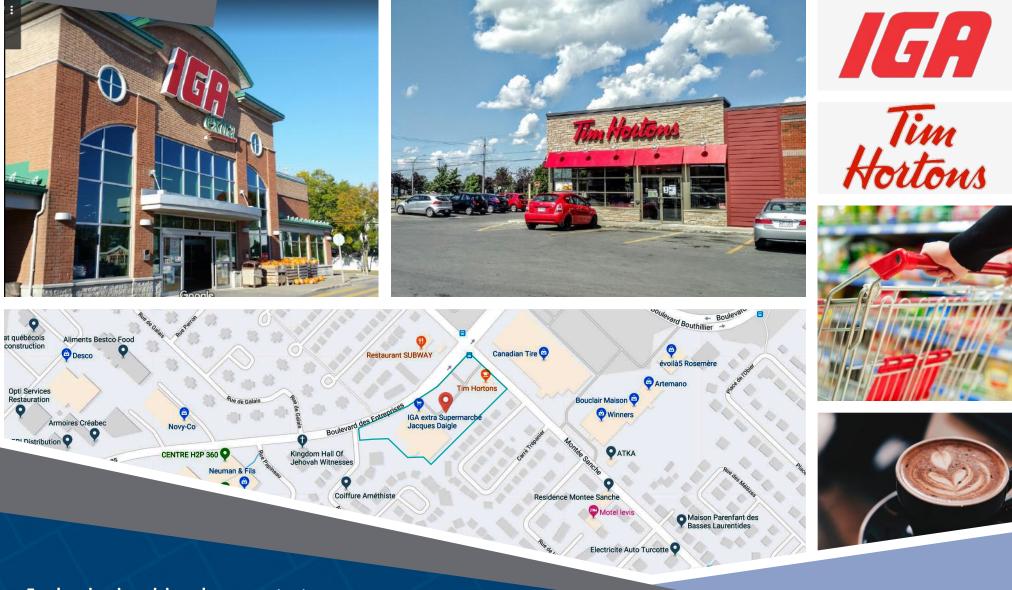

## 25 Boulevard Des Entreprises & 355 Montée Sanche Boisbriand, QC

This space is comprised of 43,630 square feet of gross leasing area. It is close to other retail locations and is easily accessible from Boulevard des Entreprises. The parking lot supports 215 dedicated spaces for the buildings. This location is currently occupied by IGA and Tim Hortons.

**Closest Major Intersection:** Montée Sanche & Boulevard Bouthillier

GLA: 43,630 sf