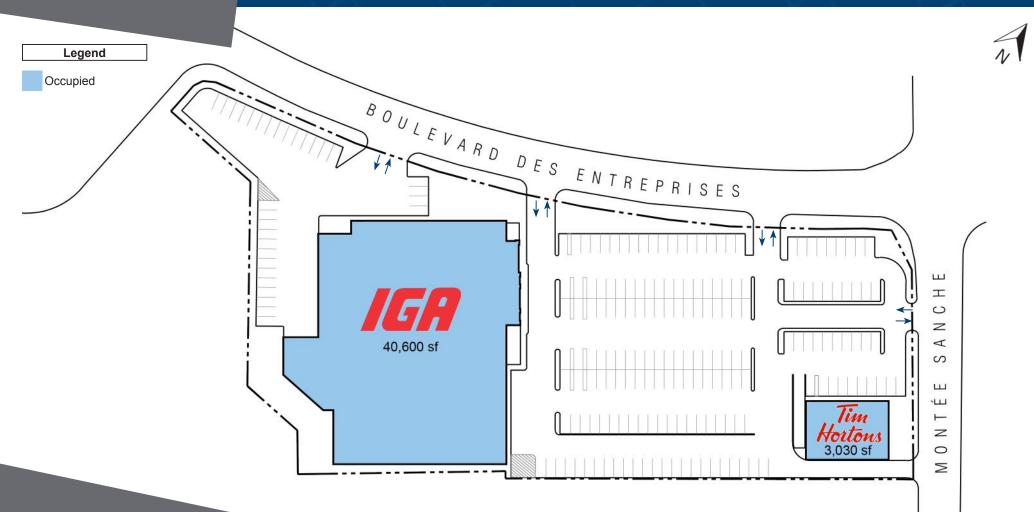

## 25 Boulevard Des Entreprises & 355 Montée Sanche Boisbriand, QC

This space is comprised of 43,630 square feet of gross leasing area. It is close to other retail locations and is easily accessible from Boulevard des Entreprises. The parking lot supports 215 dedicated spaces for the buildings. This location is currently occupied by IGA and Tim Hortons.

**Closest Major Intersection:** Montée Sanche & Boulevard Bouthillier

GLA: 43,630 sf

## HIGHLIGHTS

- Professionally managed retail property
- Front signage opportunity facing busy Boulevard des Entreprises
- Ample customer parking in dedicated lot

For leasing inquiries please contact Skyline at 416-444-5229