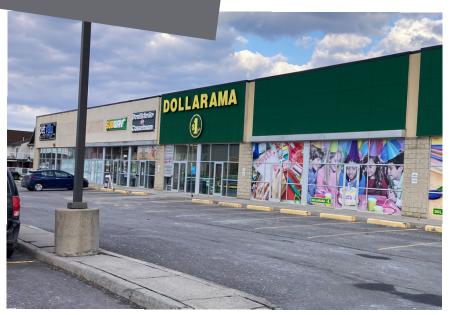

## 90-98 Lafleche Boulevard Casselman, ON

90-98 Lafleche Blvd. is a multi-tenant retail plaza comprised of six tenants: National Bank, Dollarama, Dentistry at Casselman, Subway, and Pet Valu. The property is located on the north side of Lafleche Boulevard, which is located immediately on the north side of Highway 417, the major 400-series highway between Ottawa and Montreal. This site forms part of the major retail service node of Casselman, and also offers convenient highway access for commuters on the Trans-Canada Highway. This two-building, single-storey property was developed circa 2005.