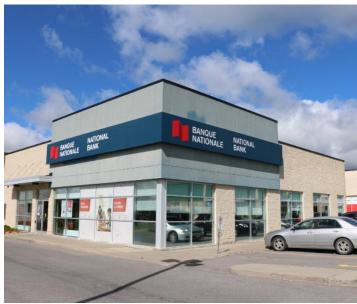

## 90-98 Lafleche Boulevard Casselman, ON

90-98 Lafleche Blvd. is a multi-tenant retail plaza comprised of six tenants: National Bank, Dollarama, Dentistry at Casselman, Subway, and Pet Valu. The property is located on the north side of Lafleche Boulevard, which is located immediately on the north side of Highway 417, the major 400-series highway between Ottawa and Montreal. This site forms part of the major retail service node of Casselman, and also offers convenient highway access for commuters on the Trans-Canada Highway. This two-building, single-storey property was developed circa 2005.