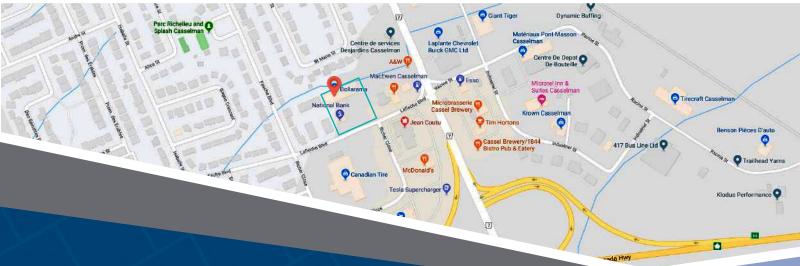

## 90-98 Lafleche Boulevard Casselman, ON

90-98 Lafleche Blvd. is a multi-tenant retail plaza comprised of six tenants: National Bank, Dollarama, Dentistry at Casselman, Subway, and Pet Valu. The property is located on the north side of Lafleche Boulevard, which is located immediately on the north side of Highway 417, the major 400-series highway between Ottawa and Montreal. This site forms part of the major retail service node of Casselman, and also offers convenient highway access for commuters on the Trans-Canada Highway. This two-building, single-storey property was developed circa 2005.

**Closest Major Intersection:** Lafleche Boulevard & Primary Street

**GLA:** 20,136 sf