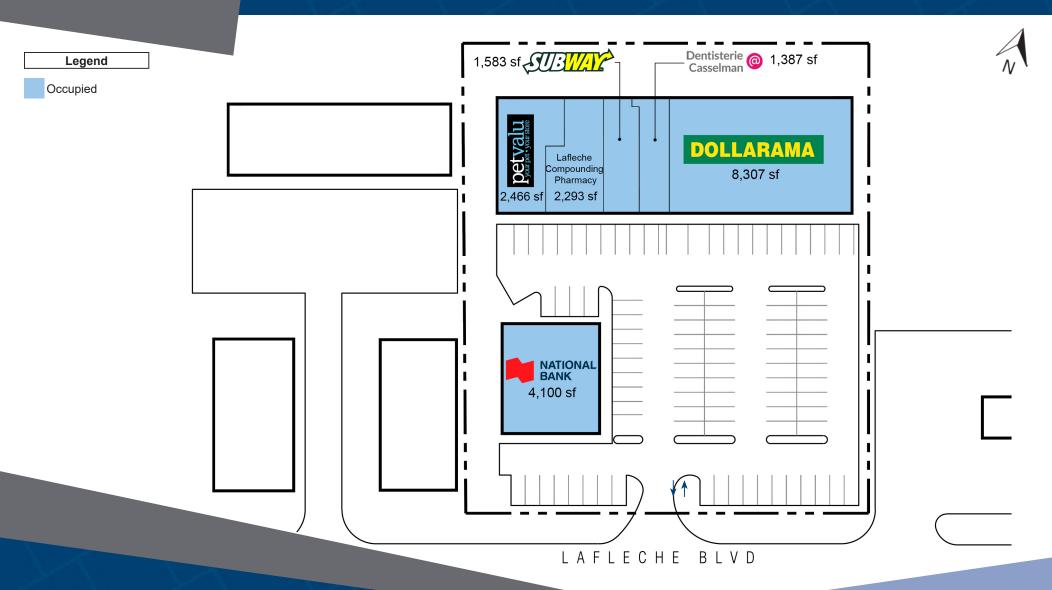

## 90-98 Lafleche Boulevard Casselman, ON

90-98 Lafleche Blvd. is a multi-tenant retail plaza comprised of six tenants: National Bank, Dollarama, Dentistry at Casselman, Subway, and Pet Valu. The property is located on the north side of Lafleche Boulevard, which is located immediately on the north side of Highway 417, the major 400-series highway between Ottawa and Montreal. This site forms part of the major retail service node of Casselman, and also offers convenient highway access for commuters on the Trans-Canada Highway. This two-building, single-storey property was developed circa 2005.

**Closest Major Intersection:** Lafleche Boulevard & Primary Street

**GLA:** 20,136 sf