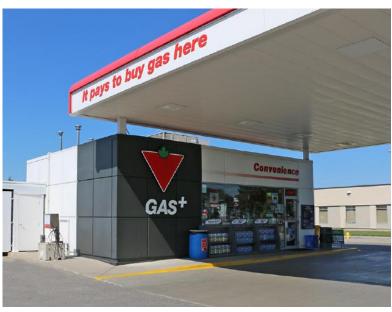

### **80 Keil Drive South**Chatham, ON

80 Keil Dr. South is a multi-tenant retail plaza; Value Village and Canadian Tire Gas Bar are in a busy, prime location retail plaza offering competitive rents. Ideal uses include retail, fashion, wholesale, furniture, fitness, and more. The property is located in the West end of Chatham.

### **HIGHLIGHTS**

- Located at the corner of Heritage Rd and Keil Drive South
- Gas bar with a car wash located on site
- Loading dock at the side of the building
- Ample free customer parking on site