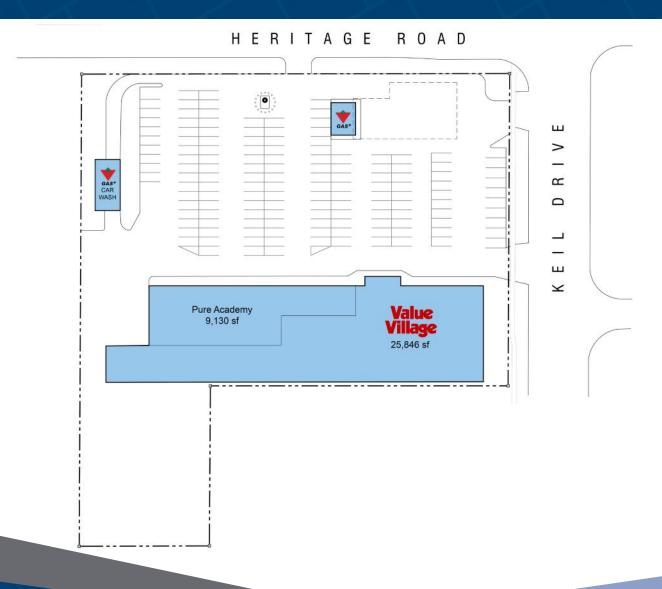

#### **Closest Major Intersection:**

Keil Dr. S & Heritage Rd

**GLA:** 35,976 sf

### **HIGHLIGHTS**

- Located at the corner of Heritage Rd and Keil Drive South
- Gas bar with a car wash located on site
- Loading dock at the side of the building
- Ample free customer parking on site