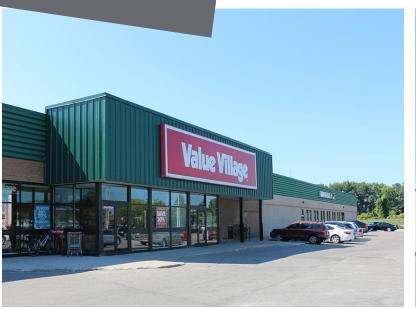

### **80 Keil Drive South**Chatham, ON

80 Keil Dr. South is a multi-tenant retail plaza; Value Village and Canadian Tire Gas Bar are in a busy, prime location retail plaza offering competitive rents. Ideal uses include retail, fashion, wholesale, furniture, fitness, and more. The property is located in the West end of Chatham.

#### **Closest Major Intersection:**

Keil Dr. S & Heritage Rd

**GLA:** 35,976 sf