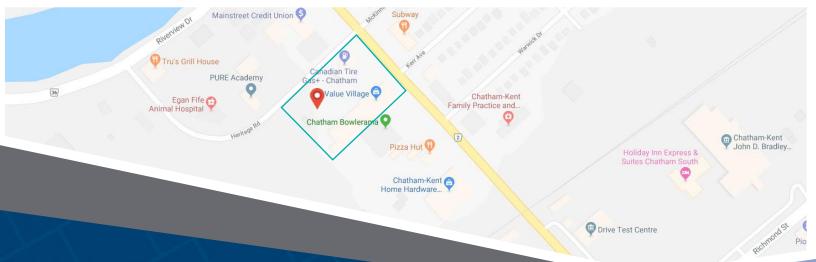

### **80 Keil Drive South**Chatham, ON

80 Keil Dr. South is a multi-tenant retail plaza; Value Village and Canadian Tire Gas Bar are in a busy, prime location retail plaza offering competitive rents. Ideal uses include retail, fashion, wholesale, furniture, fitness, and more. The property is located in the West end of Chatham.

#### **Closest Major Intersection:**

Keil Dr. S & Heritage Rd

**GLA:** 35,976 sf

### **HIGHLIGHTS**

- Located at the corner of Heritage Rd and Keil Drive South
- Gas bar with a car wash located on site
- Loading dock at the side of the building
- Ample free customer parking on site