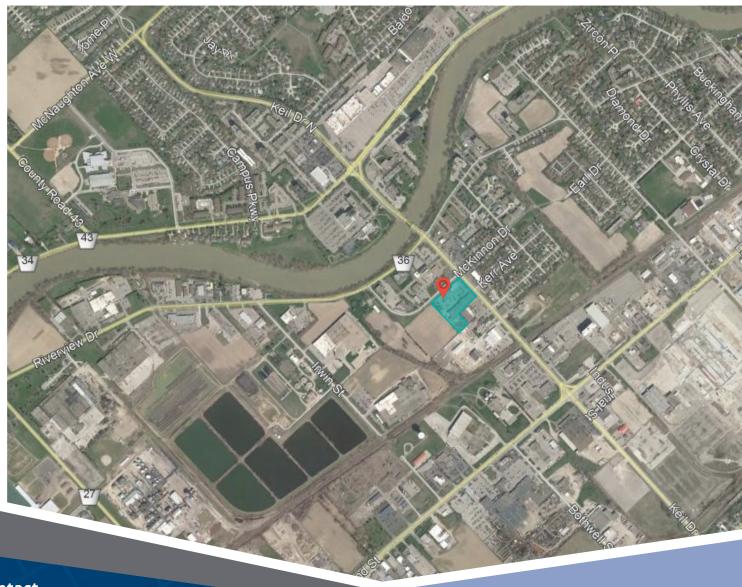

### **80 Keil Drive South**Chatham, ON

80 Keil Dr. South is a multi-tenant retail plaza; Value Village and Canadian Tire Gas Bar are in a busy, prime location retail plaza offering competitive rents. Ideal uses include retail, fashion, wholesale, furniture, fitness, and more. The property is located in the West end of Chatham.

#### **Closest Major Intersection:**

Keil Dr. S & Heritage Rd

**GLA:** 35,976 sf

### **HIGHLIGHTS**

- Located at the corner of Heritage Rd and Keil Drive South
- Gas bar with a car wash located on site
- Loading dock at the side of the building
- Ample free customer parking on site