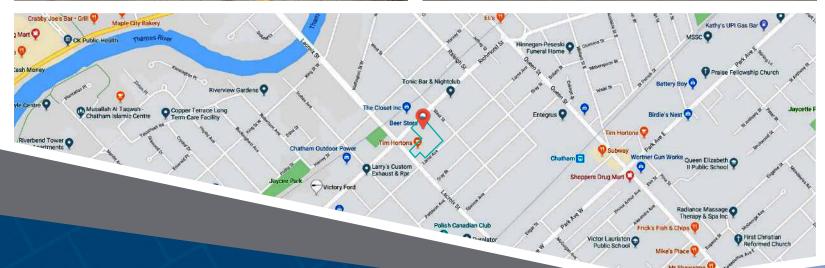

### **Closest Major Intersection:**

Richmond Street & Lacroix Street

**GLA:** 23,252 sf