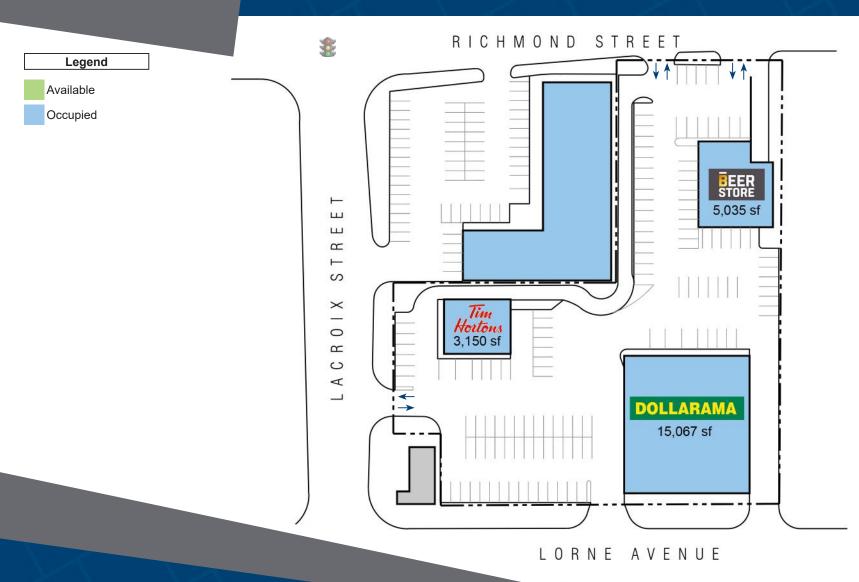

### 132-140 Richmond Street Chatham, ON

132 Richmond Street, in Chatham, is a three-building retail plaza occupied by three tenants: Dollarama, The Beer Store, and Tim Hortons. The property is located immediately adjacent to 150 Richmond Street. The property was redeveloped circa 2006. It is comprised of 23,252 square feet of GLA.

### **Closest Major Intersection:**

Richmond Street & Lacroix Street

**GLA:** 23,252 sf