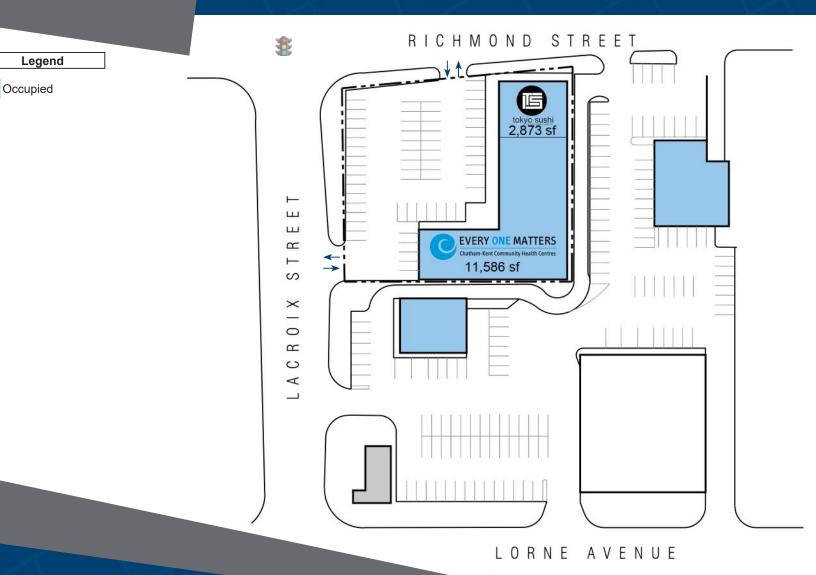

## **150 Richmond Street**Chatham, ON

150 Richmond Street is a multi-tenant retail plaza comprised of two tenants; Tokyo Sushi and the Chatham-Kent Community Health Centre. The property is located in central Chatham on the south east corner of Lacroix Street and Richmond Street. It is comprised of 14,459 square feet of GLA.

### **Closest Major Intersection:**

Richmond Street and Lacroix Street

**GLA:** 14,459 sf