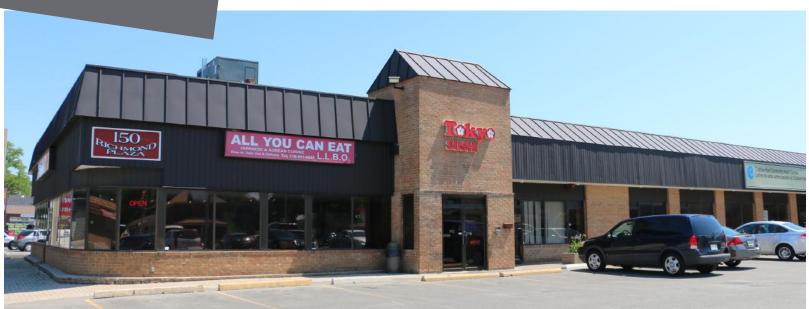

## **150 Richmond Street**Chatham, ON

150 Richmond Street is a multi-tenant retail plaza comprised of two tenants; Tokyo Sushi and the Chatham-Kent Community Health Centre. The property is located in central Chatham on the south east corner of Lacroix Street and Richmond Street. It is comprised of 14,459 square feet of GLA.

## **HIGHLIGHTS**

- Front facing signage to busy Richmond Street
- Ample free customer parking
- Professionally Managed Building

For leasing inquiries please contact Skyline at 1-800-451-5229 https://www.skylineretailreit.ca/