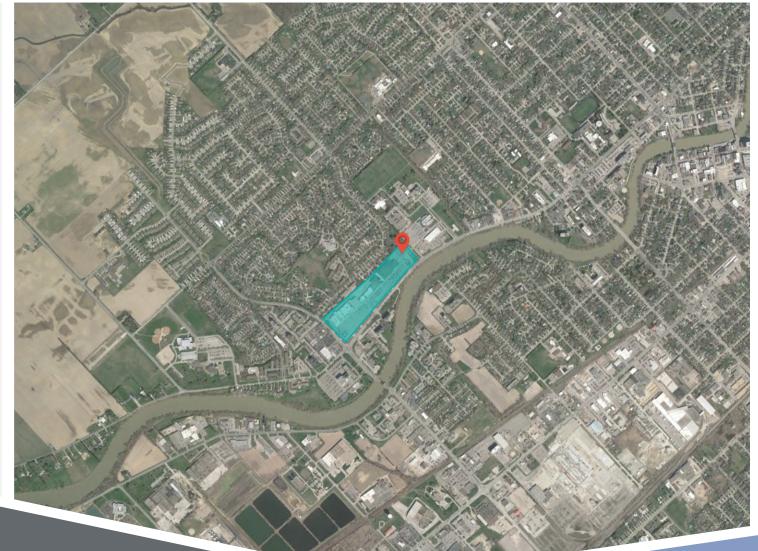

## 515-653 Grand Avenue W Chatham, ON

The Thames-Lea plaza is a multi-tenant retail plaza that is anchored by Canadian Tire. This busy retail plaza is centrally located in the heart of Chatham, near several other nationally branded retailers, along a busy stretch of Grand Avenue West. This site offers ample parking and is surrounded by residential neighbourhoods. Shared by Sport Chek, Giant Tiger, and Dollarama among many others, this site offers a variety of retailers which attract a very heavy flow of customer traffic.

**Closest Major Intersection:** Grand Ave. W & Keil Dr. North.

GLA: 180,567 sf