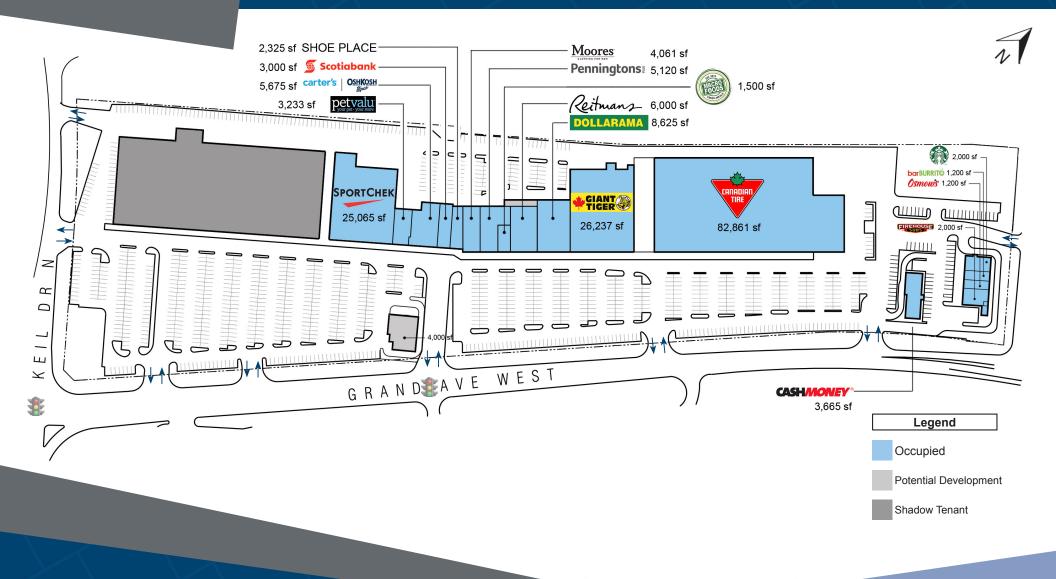

## 515-653 Grand Avenue W Chatham, ON

The Thames-Lea plaza is a multi-tenant retail plaza that is anchored by Canadian Tire. This busy retail plaza is centrally located in the heart of Chatham, near several other nationally branded retailers, along a busy stretch of Grand Avenue West. This site offers ample parking and is surrounded by residential neighbourhoods. Shared by Sport Chek, Giant Tiger, and Dollarama among many others, this site offers a variety of retailers which attract a very heavy flow of customer traffic.

**Closest Major Intersection:** Grand Ave. W & Keil Dr. North.

GLA: 180,567 sf