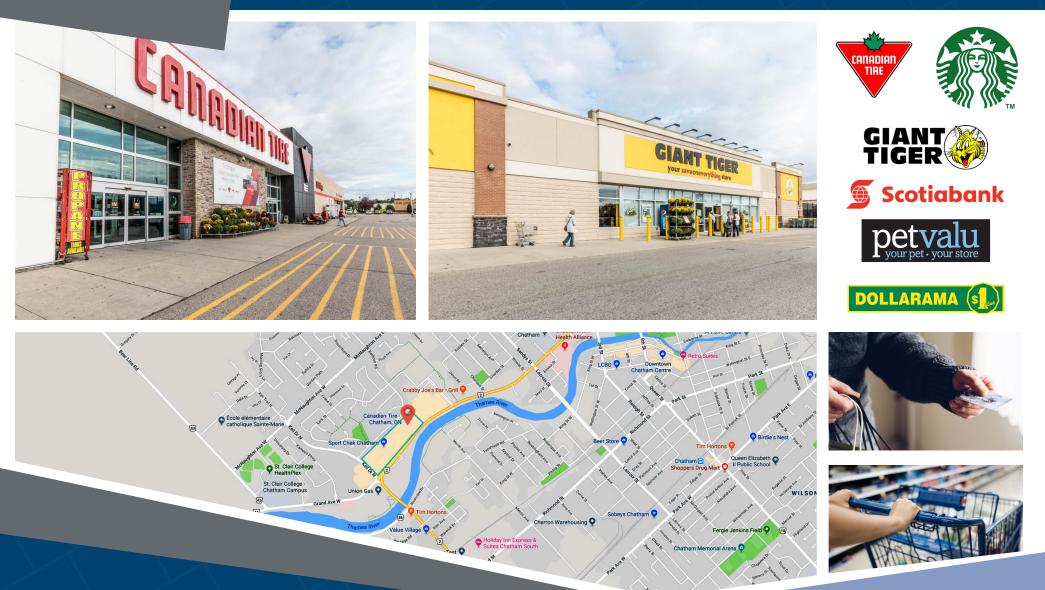

## 515-653 Grand Avenue W Chatham, ON

The Thames-Lea plaza is a multi-tenant retail plaza that is anchored by Canadian Tire. This busy retail plaza is centrally located in the heart of Chatham, near several other nationally branded retailers, along a busy stretch of Grand Avenue West. This site offers ample parking and is surrounded by residential neighbourhoods. Shared by Sport Chek, Giant Tiger, and Dollarama among many others, this site offers a variety of retailers which attract a very heavy flow of customer traffic.

**Closest Major Intersection:** Grand Ave. W & Keil Dr. North.

GLA: 180,567 sf