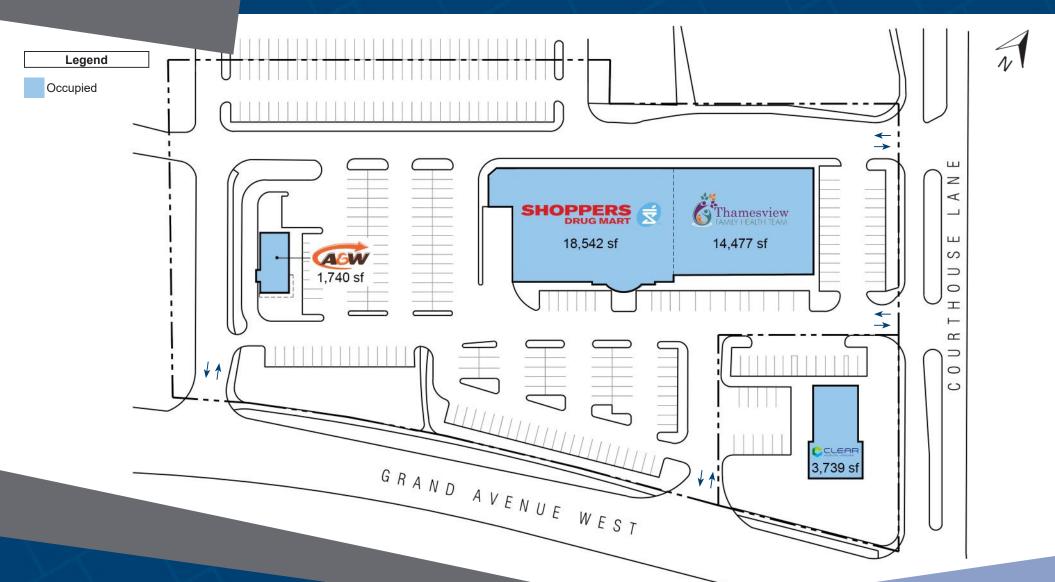

### 445-485 Grand Avenue West Chatham, ON

455-485 Grand Avenue West is a multitenant plaza comprised of four tenants, with Shoppers Drug Mart anchoring. The property is located on the north side of Thames River, in Chatham, Ontario and directly beside a large format strip centre anchored by Canadian Tire.

### **Closest Major Intersection:**

Courthouse Lane & Grand Avenue West

**GLA:** 38,498 sf