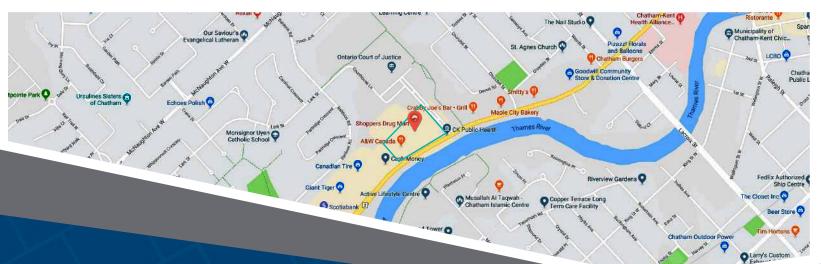

### 445-485 Grand Avenue West Chatham, ON

455-485 Grand Avenue West is a multitenant plaza comprised of four tenants, with Shoppers Drug Mart anchoring. The property is located on the north side of Thames River, in Chatham, Ontario and directly beside a large format strip centre anchored by Canadian Tire.

### **Closest Major Intersection:**

Courthouse Lane & Grand Avenue West

**GLA:** 38,498 sf