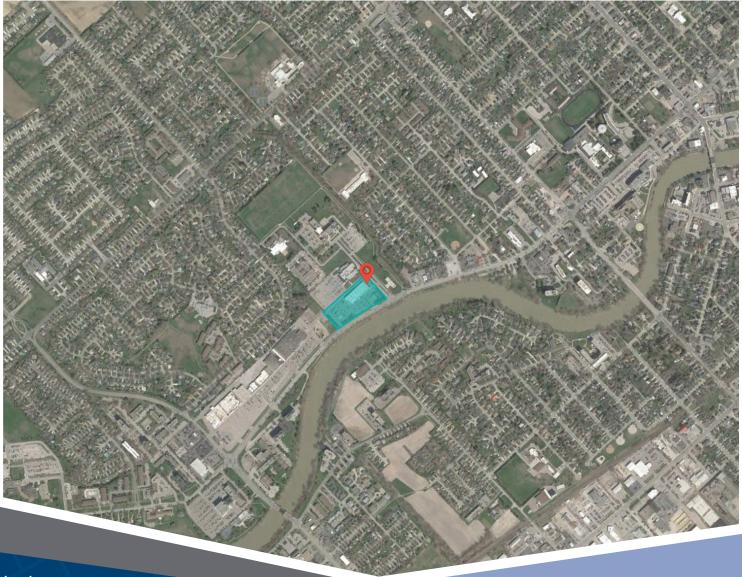

### 445-485 Grand Avenue West Chatham, ON

455-485 Grand Avenue West is a multitenant plaza comprised of four tenants, with Shoppers Drug Mart anchoring. The property is located on the north side of Thames River, in Chatham, Ontario and directly beside a large format strip centre anchored by Canadian Tire.