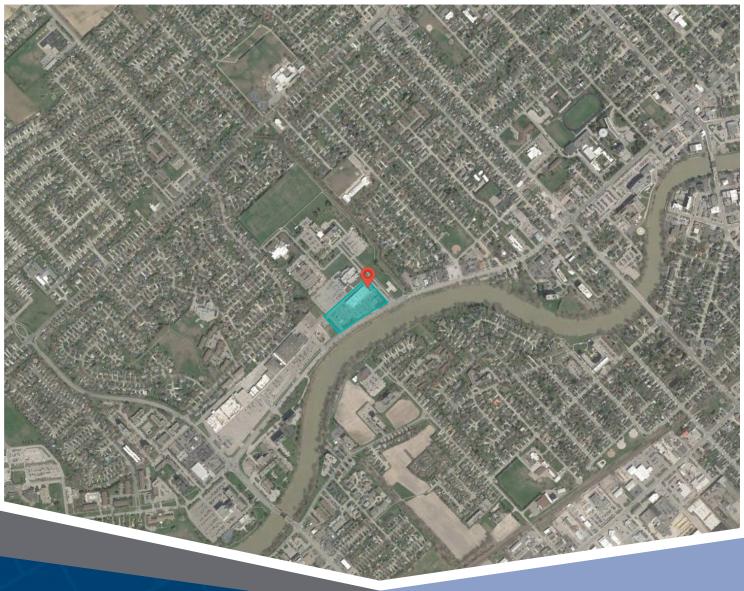

### 445-485 Grand Avenue West Chatham, ON

455-485 Grand Avenue West is a multitenant plaza comprised of four tenants, with Shoppers Drug Mart anchoring. The property is located on the north side of Thames River, in Chatham, Ontario and directly beside a large format strip centre anchored by Canadian Tire.