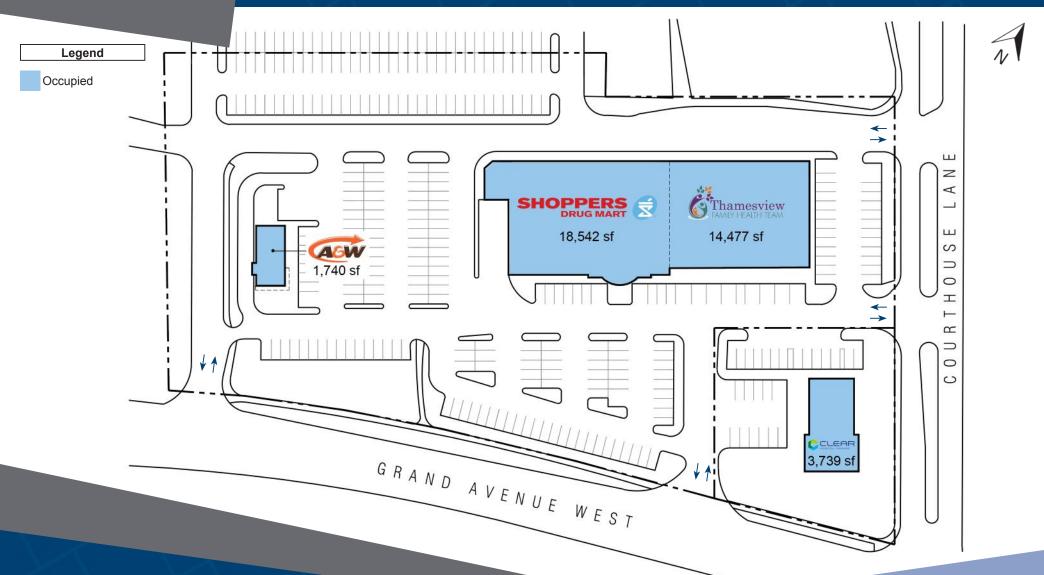

### 445-485 Grand Avenue West Chatham, ON

455-485 Grand Avenue West is a multitenant plaza comprised of four tenants, with Shoppers Drug Mart anchoring. The property is located on the north side of Thames River, in Chatham, Ontario and directly beside a large format strip centre anchored by Canadian Tire.

### **Closest Major Intersection:**

Courthouse Lane & Grand Avenue West

**GLA:** 38,498 sf