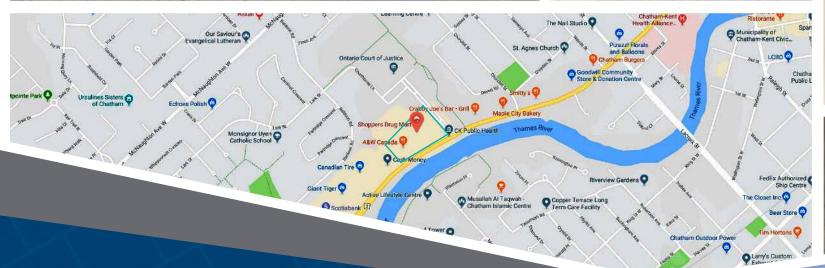

### 445-485 Grand Avenue West Chatham, ON

455-485 Grand Avenue West is a multitenant plaza comprised of four tenants, with Shoppers Drug Mart anchoring. The property is located on the north side of Thames River, in Chatham, Ontario and directly beside a large format strip centre anchored by Canadian Tire.

### **Closest Major Intersection:**

Courthouse Lane & Grand Avenue West

**GLA:** 38,498 sf