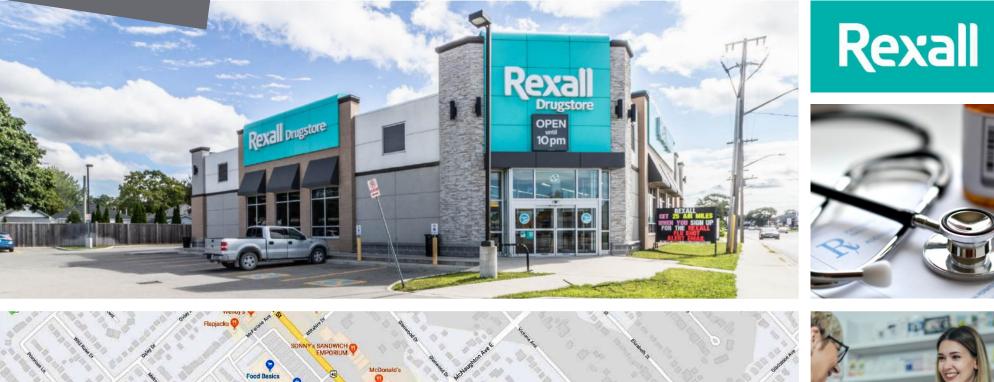

## 401 St. Clair Street Chatham, ON

401 St. Clair Street is a retail building located in Chatham, and is in close proximity to a mix of commercial/ retail businesses, restaurants, cafés, and shops. This space is comprised of 12,200 square feet of gross leasing area and the parking lot supports 47 dedicated spaces for the building. This location is currently occupied by Rexall.

**Closest Major Intersection:** 

Highway 2 and Highway 40

**GLA:** 12,200 sf