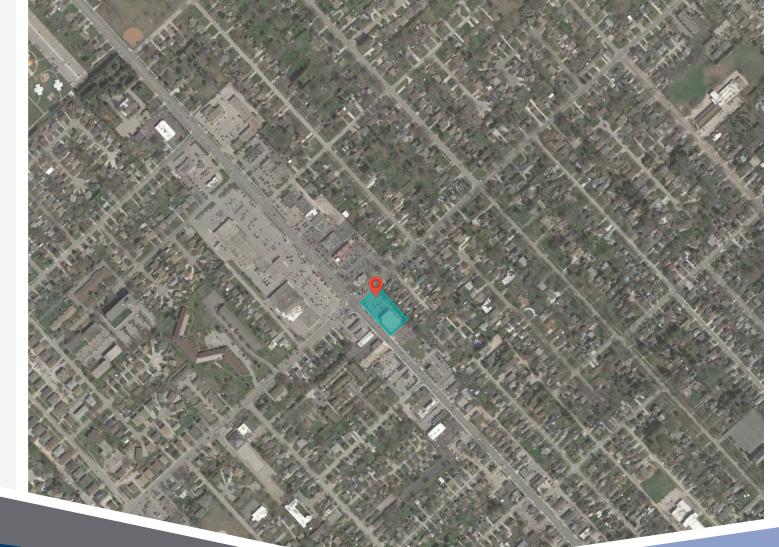

## 401 St. Clair Street Chatham, ON

401 St. Clair Street is a retail building located in Chatham, and is in close proximity to a mix of commercial/ retail businesses, restaurants, cafés, and shops. This space is comprised of 12,200 square feet of gross leasing area and the parking lot supports 47 dedicated spaces for the building. This location is currently occupied by Rexall.

**Closest Major Intersection:** 

Highway 2 and Highway 40

**GLA:** 12,200 sf