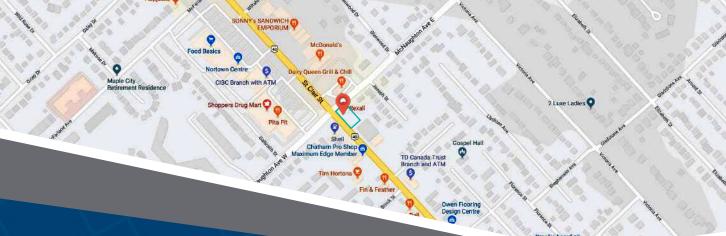

## 401 St. Clair Street Chatham, ON

401 St. Clair Street is a retail building located in Chatham, and is in close proximity to a mix of commercial/ retail businesses, restaurants, cafés, and shops. This space is comprised of 12,200 square feet of gross leasing area and the parking lot supports 47 dedicated spaces for the building. This location is currently occupied by Rexall.

## HIGHLIGHTS

- Professionally managed property
- Ample surface parking for staff and customers
- Good flow of customer traffic
- · Gas station located across the road
- Exterior and pylon signage opportunities