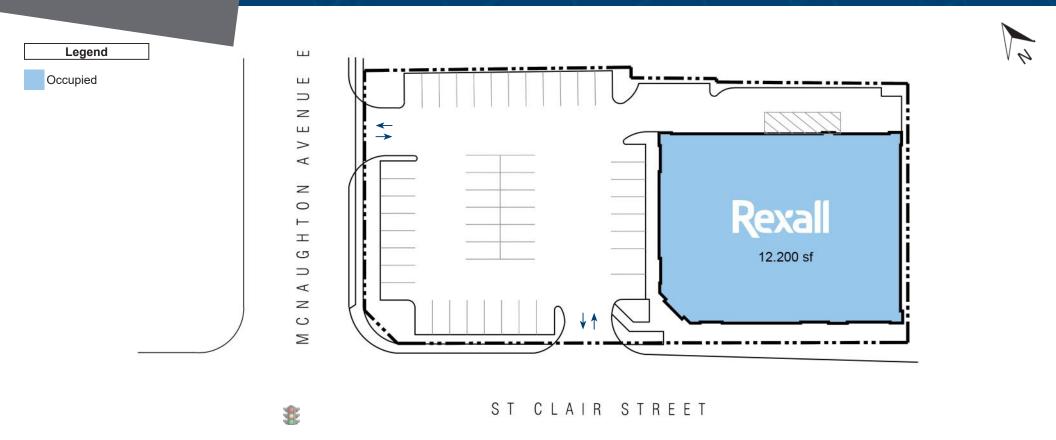

## 401 St. Clair Street Chatham, ON

401 St. Clair Street is a retail building located in Chatham, and is in close proximity to a mix of commercial/ retail businesses, restaurants, cafés, and shops. This space is comprised of 12,200 square feet of gross leasing area and the parking lot supports 47 dedicated spaces for the building. This location is currently occupied by Rexall.

**Closest Major Intersection:** 

Highway 2 and Highway 40

**GLA:** 12,200 sf