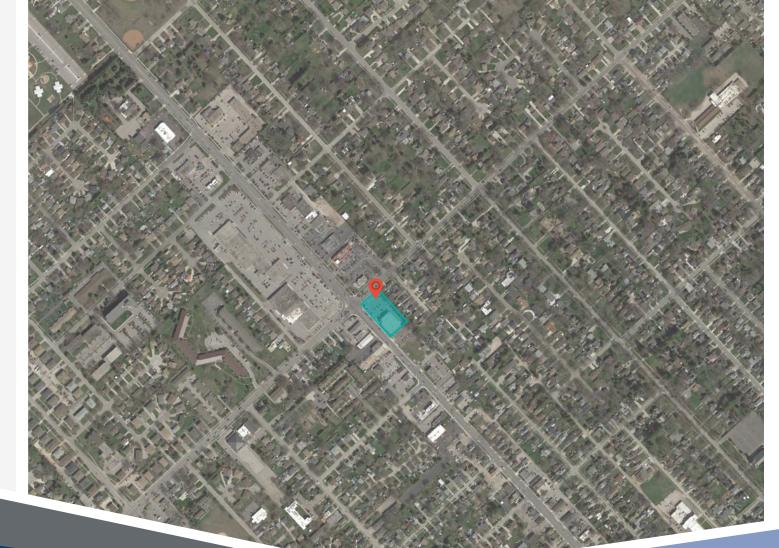

## 401 St. Clair Street Chatham, ON

401 St. Clair Street is a retail building located in Chatham, and is in close proximity to a mix of commercial/ retail businesses, restaurants, cafés, and shops. This space is comprised of 12,200 square feet of gross leasing area and the parking lot supports 47 dedicated spaces for the building. This location is currently occupied by Rexall.

**Closest Major Intersection:** 

Highway 2 and Highway 40

**GLA:** 12,200 sf