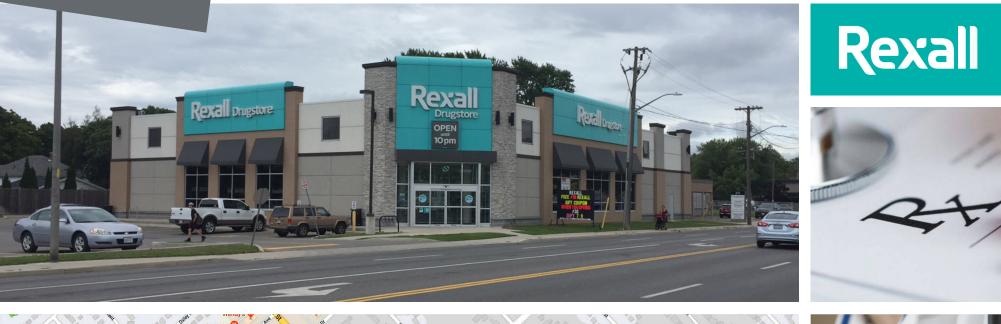

## 401 St. Clair Street Chatham, ON

401 St. Clair Street is a retail building located in Chatham, and is in close proximity to a mix of commercial/ retail businesses, restaurants, cafés, and shops. This space is comprised of 12,200 square feet of gross leasing area and the parking lot supports 47 dedicated spaces for the building. This location is currently occupied by Rexall.