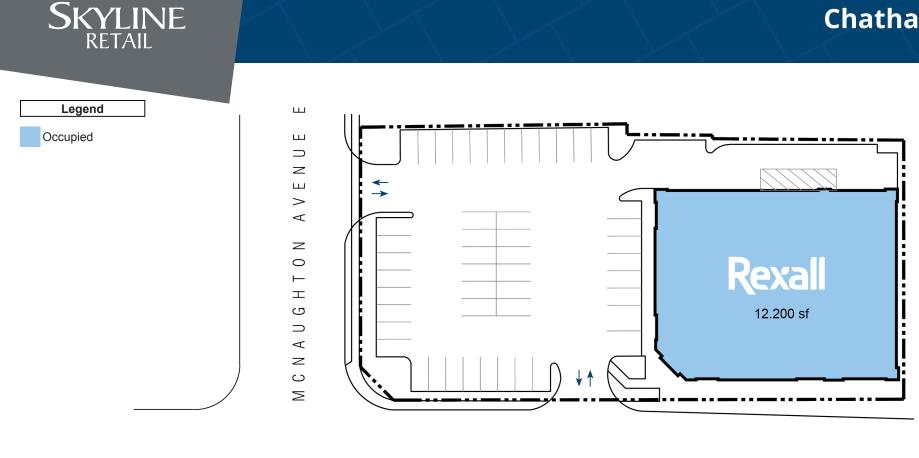

## 401 St. Clair Street Chatham, ON

401 St. Clair Street is a retail building located in Chatham, and is in close proximity to a mix of commercial/ retail businesses, restaurants, cafés, and shops. This space is comprised of 12,200 square feet of gross leasing area and the parking lot supports 47 dedicated spaces for the building. This location is currently occupied by Rexall.

**Closest Major Intersection:** 

Highway 2 and Highway 40

**GLA:** 12,200 sf