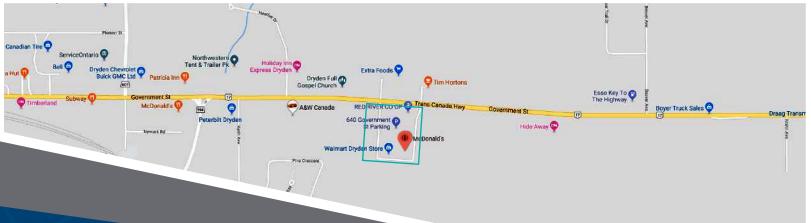

## **620 Government Street** Dryden, ON

620 Government St is a stand-alone retail pad occupied by Walmart, located in the northwest end of Dryden, on the Trans-Canada Highway, with several fast food restaurants and hotels in the vicinity.

**Closest Major Intersection:** Hwy 594 (Duke St) & Government Street

GLA: 85,493 sf