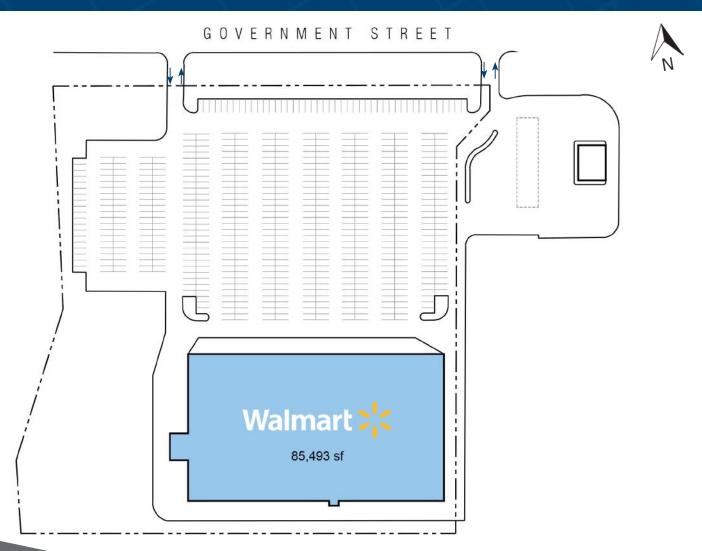

## **620 Government Street** Dryden, ON

Legend

Occupied

For leasing inquiries please contact Skyline at 1-800-451-5229 https://www.skylineretailreit.ca/

**Closest Major Intersection:** Hwy 594 (Duke St) & Government Street

GLA: 85,493 sf