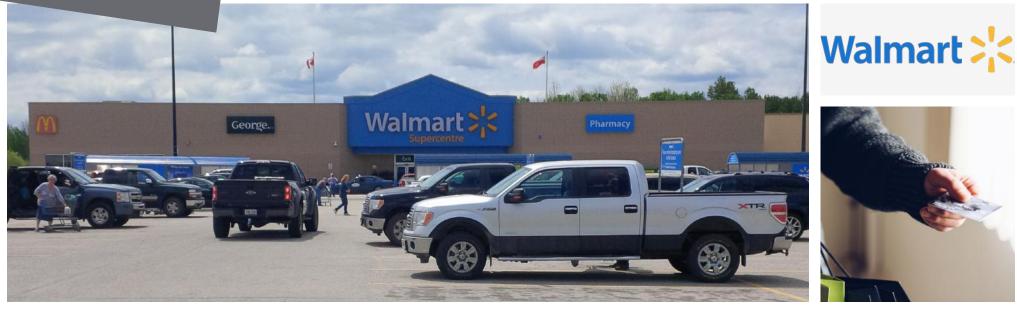

## **620 Government Street** Dryden, ON

620 Government St is a stand-alone retail pad occupied by Walmart, located in the northwest end of Dryden, on the Trans-Canada Highway, with several fast food restaurants and hotels in the vicinity.

## HIGHLIGHTS

- Professional, well-managed property
- Ample free customer and employee parking
- Large pylon sign opportunity
- High-visibility front signage facing a major thoroughfare

For leasing inquiries please contact Skyline at 1-800-451-5229 https://www.skylineretailreit.ca/