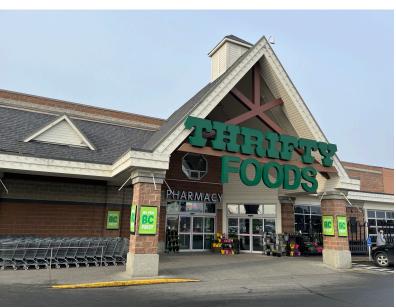

## 2749-2763 Beverly Street Duncan, BC

A multi-tenant retail plaza located at the corner of Beverly Street and Trans-Canada Hwy. The plaza is comprised of four buildings with a total of 99,236 square feet of retail space, with a large parking lot giving easy access to all units. The site is anchored by grocery tenant Thrifty Foods, Mr. Mikes Stakehouse, and Starbucks.