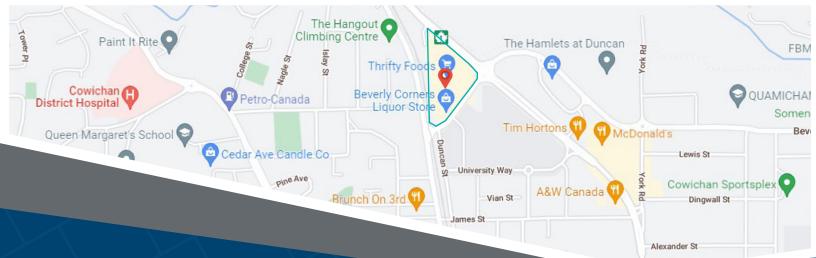

## 2749-2763 Beverly Street Duncan, BC

A multi-tenant retail plaza located at the corner of Beverly Street and Trans-Canada Hwy. The plaza is comprised of four buildings with a total of 99,236 square feet of retail space, with a large parking lot giving easy access to all units. The site is anchored by grocery tenant Thrifty Foods, Mr. Mikes Stakehouse, and Starbucks.

### **Closest Major Intersection:**

Beverly Street and Trans-Canada Hwy

**GLA:** 98,476 sf