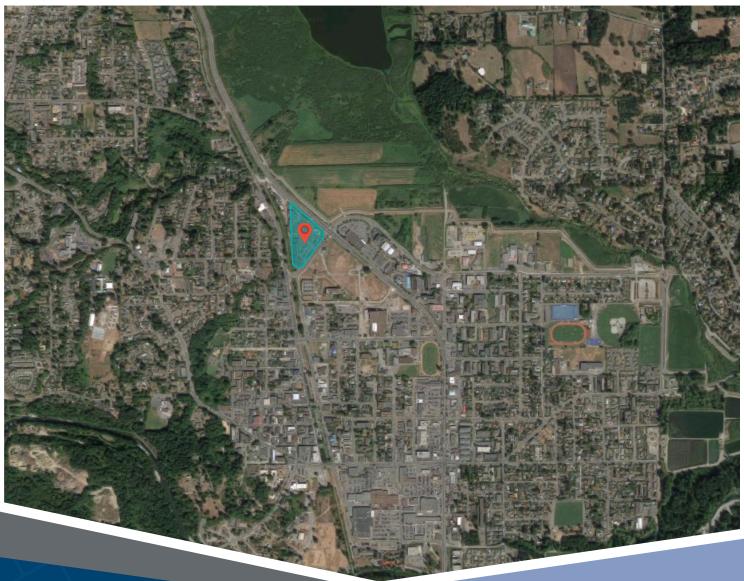

## 2749-2763 Beverly Street Duncan, BC

A multi-tenant retail plaza located at the corner of Beverly Street and Trans-Canada Hwy. The plaza is comprised of four buildings with a total of 99,236 square feet of retail space, with a large parking lot giving easy access to all units. The site is anchored by grocery tenant Thrifty Foods, Mr. Mikes Stakehouse, and Starbucks.

### **Closest Major Intersection:**

Beverly Street and Trans-Canada Hwy

**GLA:** 98,476 sf