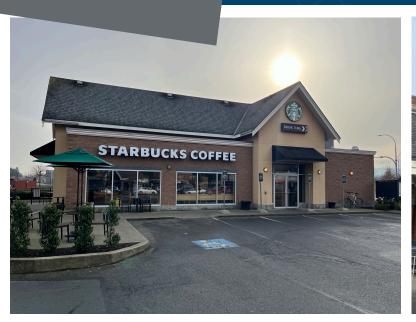

## 2749-2763 Beverly Street Duncan, BC

A multi-tenant retail plaza located at the corner of Beverly Street and Trans-Canada Hwy. The plaza is comprised of four buildings with a total of 99,236 square feet of retail space, with a large parking lot giving easy access to all units. The site is anchored by grocery tenant Thrifty Foods, Mr. Mikes Stakehouse, and Starbucks.