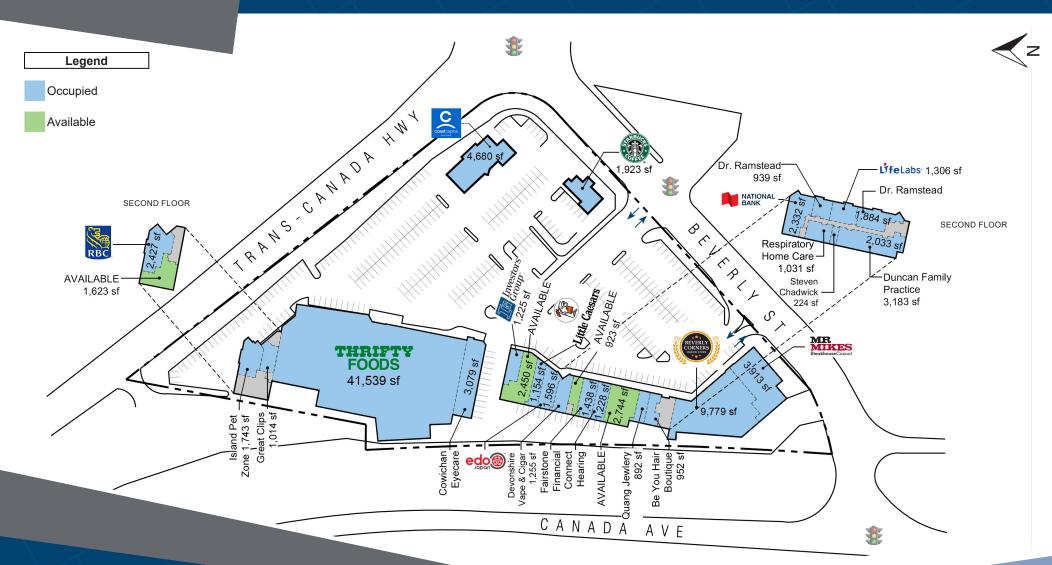

## 2749-2763 Beverly Street Duncan, BC

A multi-tenant retail plaza located at the corner of Beverly Street and Trans-Canada Hwy. The plaza is comprised of four buildings with a total of 99,236 square feet of retail space, with a large parking lot giving easy access to all units. The site is anchored by grocery tenant Thrifty Foods, Mr. Mikes Stakehouse, and Starbucks.

### **Closest Major Intersection:**

Beverly Street and Trans-Canada Hwy

**GLA:** 98,476 sf

### **HIGHLIGHTS**

- Professionally managed property
- Ample surface parking for staff and customers
- Good flow of customer traffic
- High visibility from Trans-Canada Hwy

For leasing inquiries please contact Skyline at 1-800-451-5229 https://www.skylineretailreit.ca/