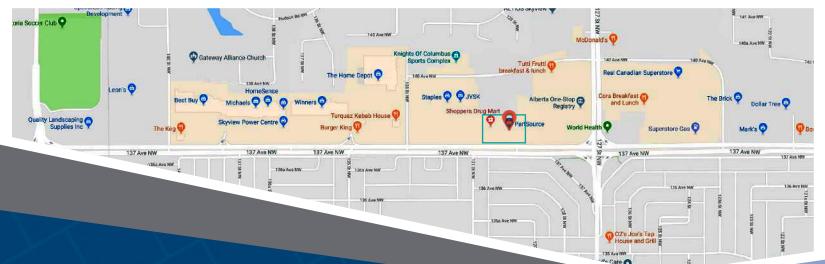

### 13010 137th Avenue Northwest Edmonton, AB

This high traffic plaza is tenanted by Shoppers Drug Mart and PartSource. This site is shadow anchored by Safeway, with shared lane-ways to neighbouring plazas. Located North of Downtown Edmonton, this site is situated in the middle of a busy shopping district, and is surrounded by residential neighbourhoods.

### **Closest Major Intersection:**

137th Ave. NW & 127th St. NW

**GLA:** 23,200 sf