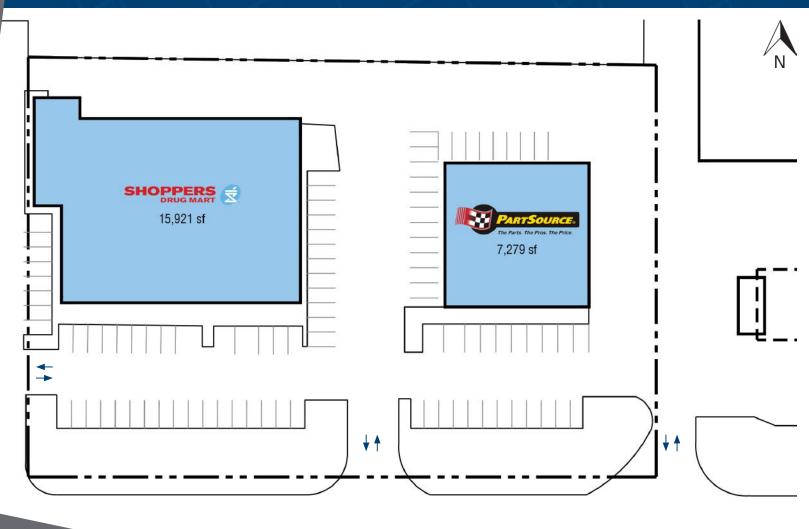

### 13010 137th Avenue Northwest Edmonton, AB

This high traffic plaza is tenanted by Shoppers Drug Mart and PartSource. This site is shadow anchored by Safeway, with shared lane-ways to neighbouring plazas. Located North of Downtown Edmonton, this site is situated in the middle of a busy shopping district, and is surrounded by residential neighbourhoods.

### **Closest Major Intersection:**

137th Ave. NW & 127th St. NW

**GLA:** 23,200 sf