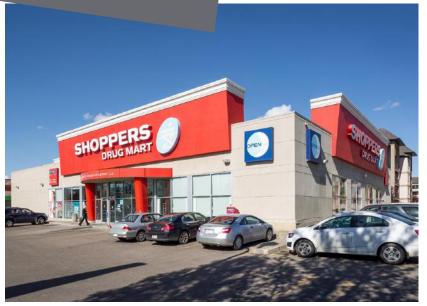

### 13010 137th Avenue Northwest Edmonton, AB

This high traffic plaza is tenanted by Shoppers Drug Mart and PartSource. This site is shadow anchored by Safeway, with shared lane-ways to neighbouring plazas. Located North of Downtown Edmonton, this site is situated in the middle of a busy shopping district, and is surrounded by residential neighbourhoods.