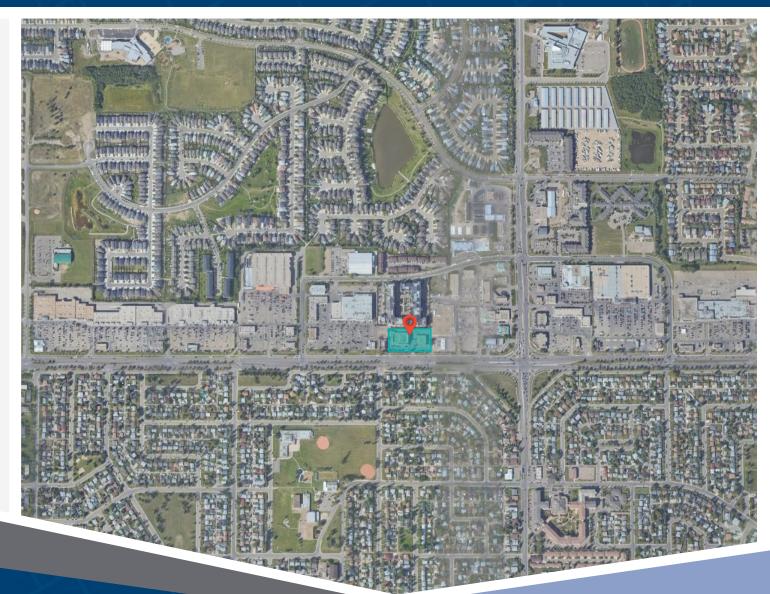

### 13010 137th Avenue Northwest Edmonton, AB

This high traffic plaza is tenanted by Shoppers Drug Mart and PartSource. This site is shadow anchored by Safeway, with shared lane-ways to neighbouring plazas. Located North of Downtown Edmonton, this site is situated in the middle of a busy shopping district, and is surrounded by residential neighbourhoods.

### **Closest Major Intersection:**

137th Ave. NW & 127th St. NW

**GLA:** 23,200 sf