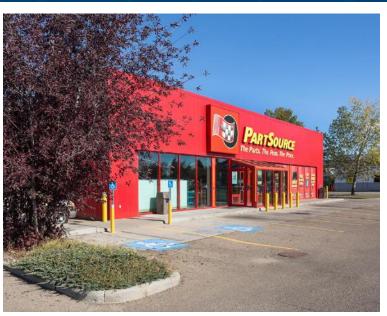

### 13010 137th Avenue Northwest Edmonton, AB

This high traffic plaza is tenanted by Shoppers Drug Mart and PartSource. This site is shadow anchored by Safeway, with shared lane-ways to neighbouring plazas. Located North of Downtown Edmonton, this site is situated in the middle of a busy shopping district, and is surrounded by residential neighbourhoods.