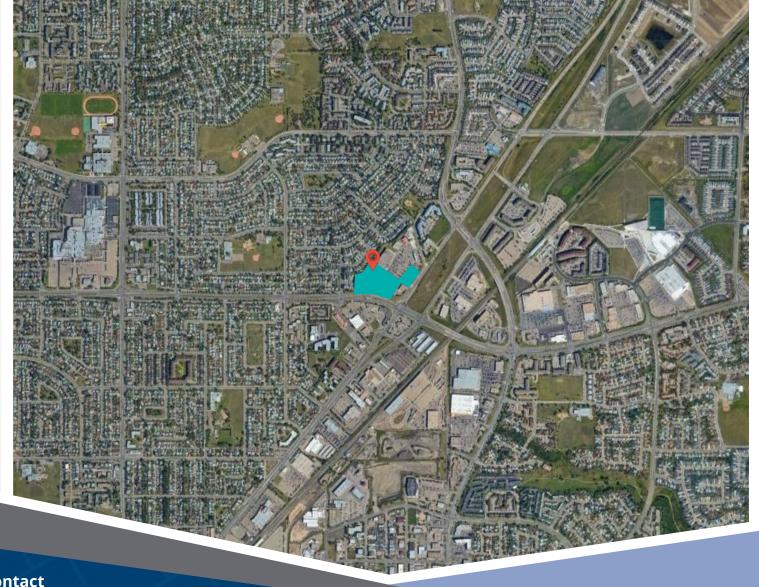

# 129-420 Manning Crossing NW **Edmonton**, AB

For leasing inquiries please contact Skyline at 1-800-451-5229 https://www.skylineretailreit.ca/

# 129-420 Manning Crossing NW Edmonton, AB

Manning Crossing Shopping Centre is a high traffic, multi-tenant plaza that is shadow anchored by Safeway. This site is shared by many reputable and nationally branded tenants such as Hakim Optical, the Liquor Depot, the Cooperators, Global Pet Foods, Booster Juice, RBC, A&W, and Tim Horton's. This plaza offers ample parking, and is located at the intersection of Hwy 15 and 137 Ave. NW, in one of Edmonton's largest retail nodes.

#### **Closest Major Intersection:**

Manning Dr. NW & 137 Ave. NW

GLA: 62,154 sf