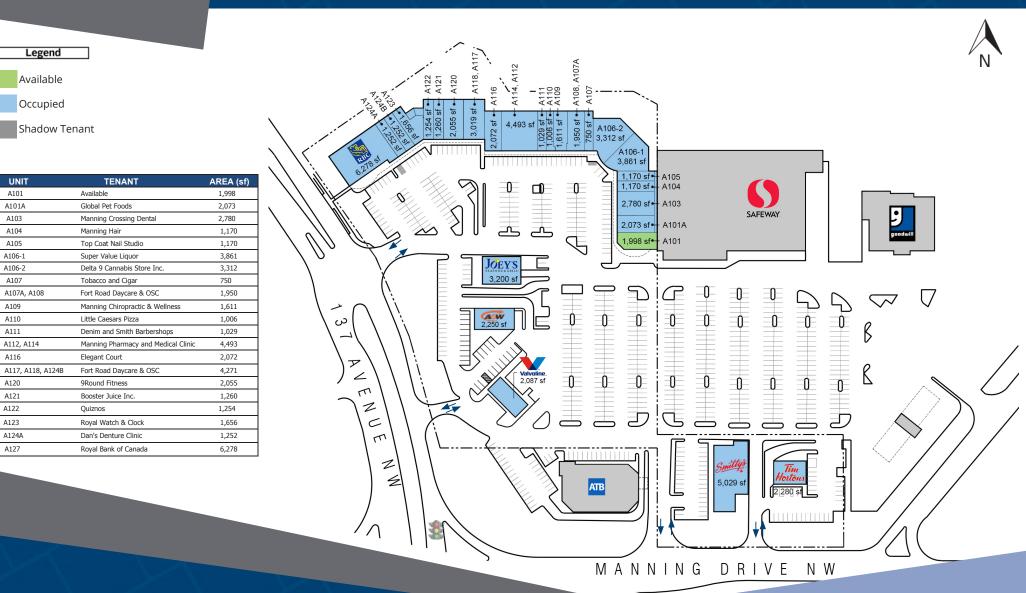

For leasing inquiries please contact Skyline at 1-800-451-5229 https://www.skylineretailreit.ca/

UNIT

A101

A101A

A103

A104

A105

A106-1

A106-2

A107

A109

A110

A111

A116

A120

A121

A122

A123

A124A

A127