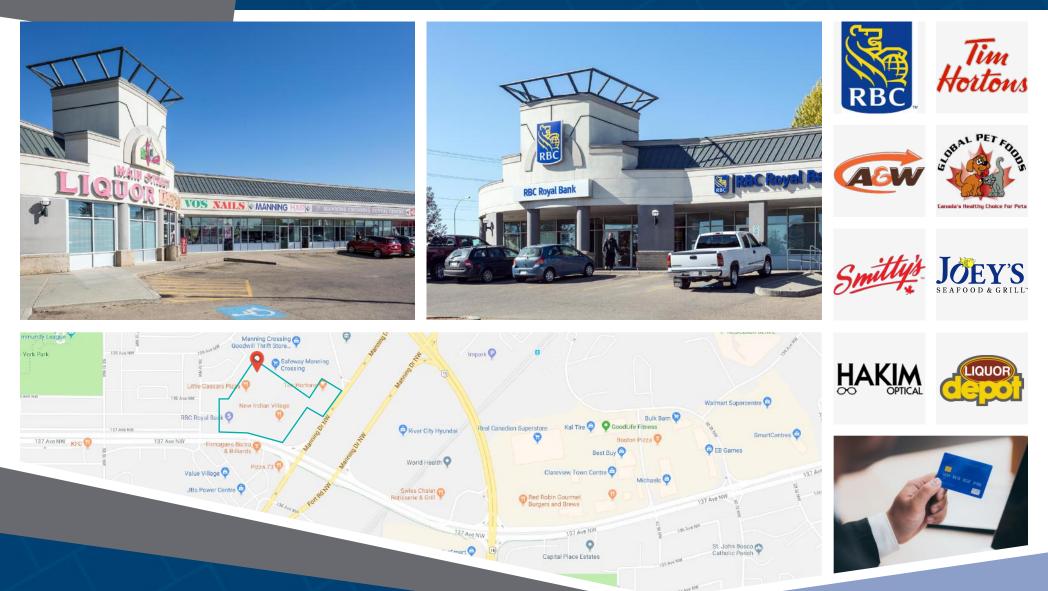

# 129-420 Manning Crossing NW Edmonton, AB

Manning Crossing Shopping Centre is a high traffic, multi-tenant plaza that is shadow anchored by Safeway. This site is shared by many reputable and nationally branded tenants such as Hakim Optical, the Liquor Depot, the Cooperators, Global Pet Foods, Booster Juice, RBC, A&W, and Tim Horton's. This plaza offers ample parking, and is located at the intersection of Hwy 15 and 137 Ave. NW, in one of Edmonton's largest retail nodes.

#### **Closest Major Intersection:**

Manning Dr. NW & 137 Ave. NW

GLA: 62,154 sf