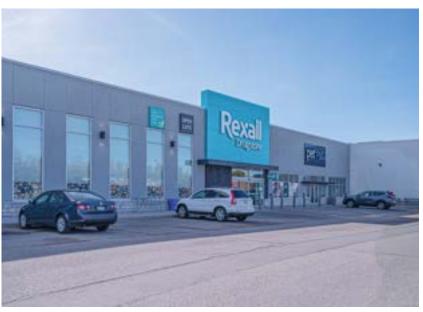

## 315 Arthur Street South Elmira, ON

315 Arthur Street is a multi-tenant retail plaza comprised of eight tenants. The property is located on the south side of Elmira, just beside a mediumdensity residential area. This site is anchored by Foodland and Rexall and has a variety of restaurants. Its tenants include Foodland, Rexall, Harveys/ Swiss Chalet, Pita Pit, Twice the Deal Pizza, Pet Valu, Dollarama, and The Tooth Corner. The property has 64,825 square feet of commercial space.