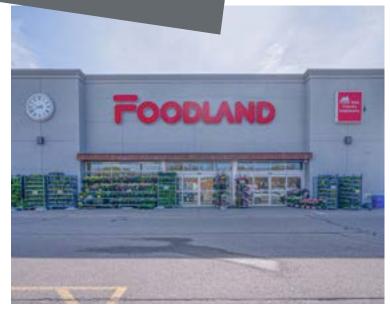

## 315 Arthur Street South Elmira, ON

315 Arthur Street is a multi-tenant retail plaza comprised of eight tenants. The property is located on the south side of Elmira, just beside a mediumdensity residential area. This site is anchored by Foodland and Rexall and has a variety of restaurants. Its tenants include Foodland, Rexall, Harveys/ Swiss Chalet, Pita Pit, Twice the Deal Pizza, Pet Valu, Dollarama, and The Tooth Corner. The property has 64,825 square feet of commercial space.