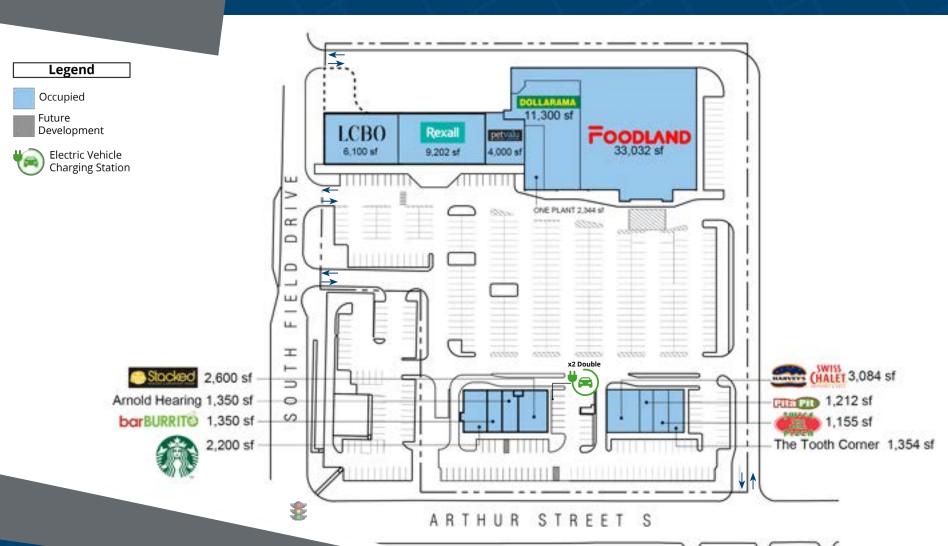

## 315 Arthur Street South Elmira, ON

315 Arthur Street is a multi-tenant retail plaza comprised of eight tenants. The property is located on the south side of Elmira, just beside a mediumdensity residential area. This site is anchored by Foodland and Rexall and has a variety of restaurants. Its tenants include Foodland, Rexall, Harveys/ Swiss Chalet, Pita Pit, Twice the Deal Pizza, Pet Valu, Dollarama, and The Tooth Corner. The property has 64,825 square feet of commercial space.

### **Closest Major Intersection:**

Township Rd 27 & Arthur St S

**GLA:** 64,825 sf

#### **HIGHLIGHTS**

- Prime retail location in multi-unit
- Pylon and front business signage opportunities
- Good flow of customer traffic driven by big brand anchor tenants
- Ample customer parking with easy access