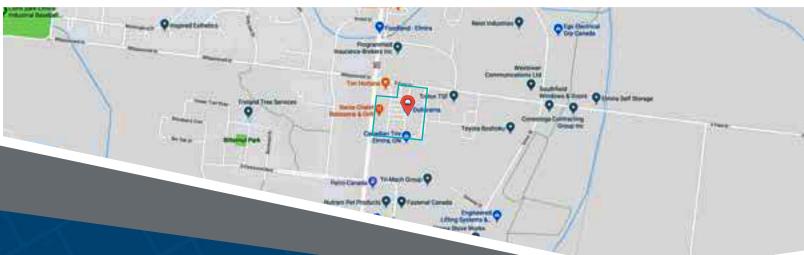

### **Closest Major Intersection:**

Township Rd 27 & Arthur St S

**GLA:** 64,825 sf