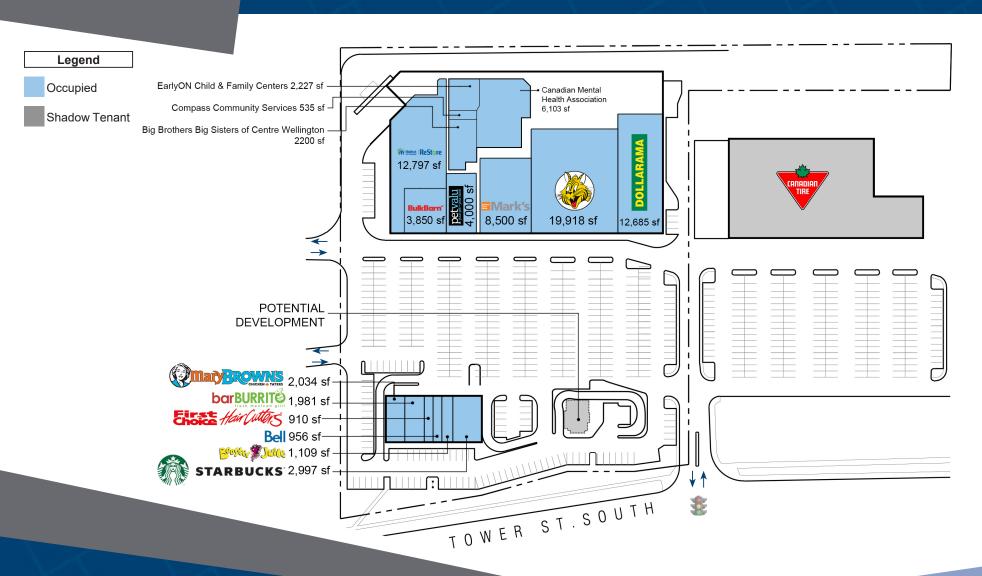

### 878-894, 900 Tower Street South Fergus, ON

The Gates of Fergus is a high traffic multi-tenant retail plaza located directly on Tower Street South (Hwy. 6). Included in the plaza are nationally branded tenants such as Starbucks, Mark's, and Dollarama among others. It forms part of a major shopping centre and is shadow anchored by Canadian Tire. Located just South of downtown Fergus, this site finds itself next to several residential neighbourhoods, and other major retailers.

#### **Closest Major Intersection:**

Tower St. S. & McQueen Blvd.

**GLA:** 80,575 sf

### **HIGHLIGHTS**

- · Professionally managed, multi-tenant retail location
- · High visibility from Hwy 6 entering or exiting Fergus
- Pylon and front signage opportunity facing Hwy 6
- Ample parking for customers and employees surrounding the building