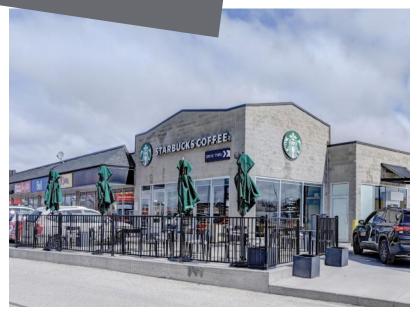

### 878-894, 900 Tower Street South Fergus, ON

The Gates of Fergus is a high traffic multi-tenant retail plaza located directly on Tower Street South (Hwy. 6). Included in the plaza are nationally branded tenants such as Starbucks, Mark's, and Dollarama among others. It forms part of a major shopping centre and is shadow anchored by Canadian Tire. Located just South of downtown Fergus, this site finds itself next to several residential neighbourhoods, and other major retailers.