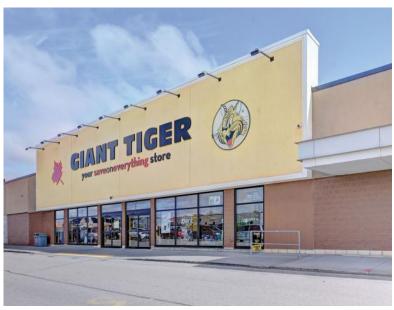

### 878-894, 900 Tower Street South Fergus, ON

The Gates of Fergus is a high traffic multi-tenant retail plaza located directly on Tower Street South (Hwy. 6). Included in the plaza are nationally branded tenants such as Starbucks, Mark's, and Dollarama among others. It forms part of a major shopping centre and is shadow anchored by Canadian Tire. Located just South of downtown Fergus, this site finds itself next to several residential neighbourhoods, and other major retailers.