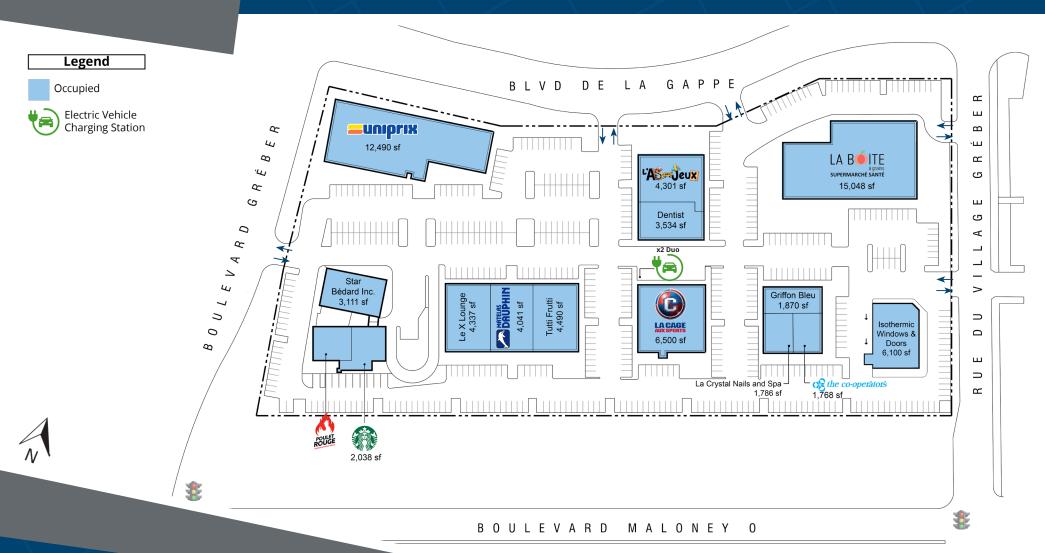

## 325 Boulevard Gréber Gatineau, QC

325 Gréber Boulevard is retail plaza with a total of 73, 413 square feet of gross leasable area. Comprised of 15 rentable units, this plaza is currently comprised of restaurants and retail space. Attracting a large amount of traffic, and with excellent exposure on major routes such as Boulevard Gréber and Boulevard de la Gappe, this plaza is surrounded by residential neighbourhoods and is across from the Promenades Gatineau.

### **Closest Major Intersection:**

Boulevard Maloney O & Boulevard Gréber

**GLA:** 73,413 sf