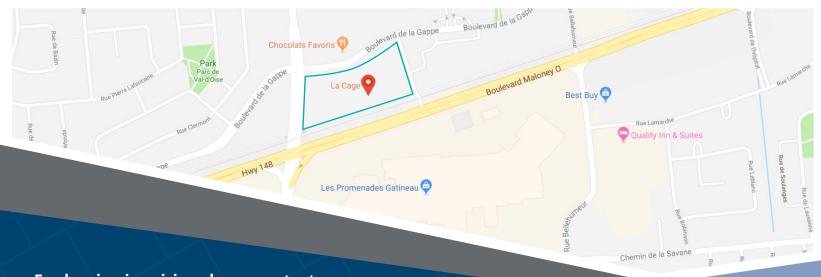

## 325 Boulevard Gréber Gatineau, QC

325 Gréber Boulevard is retail plaza with a total of 73, 413 square feet of gross leasable area. Comprised of 15 rentable units, this plaza is currently comprised of restaurants and retail space. Attracting a large amount of traffic, and with excellent exposure on major routes such as Boulevard Gréber and Boulevard de la Gappe, this plaza is surrounded by residential neighbourhoods and is across from the Promenades Gatineau.

### **Closest Major Intersection:**

Boulevard Maloney O & Boulevard Gréber

**GLA:** 73,413 sf