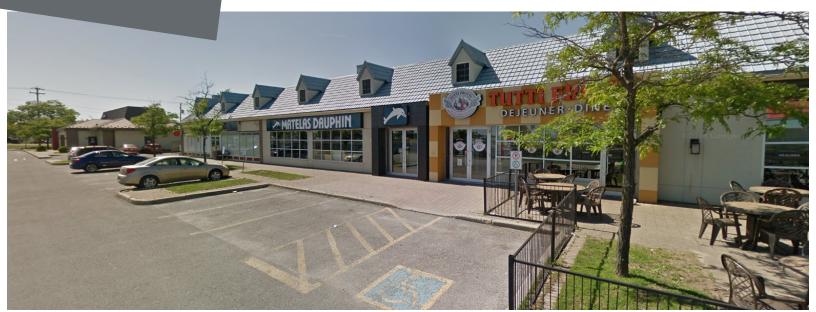

## 325 Boulevard Gréber Gatineau, QC

325 Gréber Boulevard is retail plaza with a total of 73, 413 square feet of gross leasable area. Comprised of 15 rentable units, this plaza is currently comprised of restaurants and retail space. Attracting a large amount of traffic, and with excellent exposure on major routes such as Boulevard Gréber and Boulevard de la Gappe, this plaza is surrounded by residential neighbourhoods and is across from the Promenades Gatineau.

### **HIGHLIGHTS**

- Professionally managed property
- Ample surface parking for staff and customers
- Good flow of customer traffic
- High visibility from Boulevard Gréber and Boulevard de la Gappe
- Exterior and pylon signage opportunities