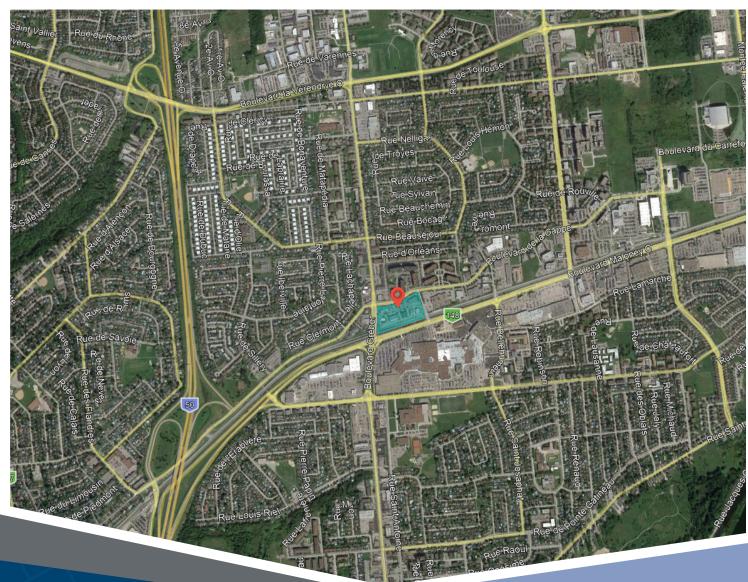

## 325 Boulevard Gréber Gatineau, QC

325 Gréber Boulevard is retail plaza with a total of 73, 413 square feet of gross leasable area. Comprised of 15 rentable units, this plaza is currently comprised of restaurants and retail space. Attracting a large amount of traffic, and with excellent exposure on major routes such as Boulevard Gréber and Boulevard de la Gappe, this plaza is surrounded by residential neighbourhoods and is across from the Promenades Gatineau.