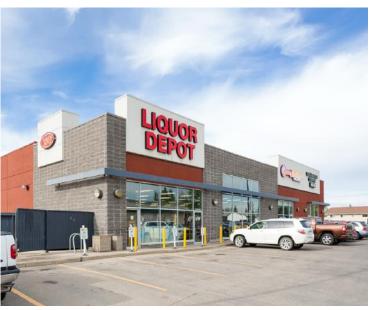

## 9910-9940 92 Street **Grande Prairie, AB**

Cobblestone Lane Shopping Centre is a multi-tenant retail plaza that is home to several nationally branded tenants such as Starbucks, M&M Food Market, TD Canada Trust, Shoppers Drug Mart, the Liquor Depot, and Mary Brown's. Located in central Grande Prairie, along a major transit route, this plaza offers ample parking, and is surrounded by residential neighbourhoods.