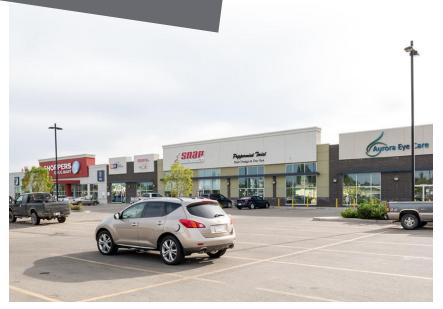

## 9910-9940 92 Street **Grande Prairie, AB**

Cobblestone Lane Shopping Centre is a multi-tenant retail plaza that is home to several nationally branded tenants such as Starbucks, M&M Food Market, TD Canada Trust, Shoppers Drug Mart, the Liquor Depot, and Mary Brown's. Located in central Grande Prairie, along a major transit route, this plaza offers ample parking, and is surrounded by residential neighbourhoods.

### **Closest Major Intersection:**

100 Avenue & 92 Street

**GLA:** 43,017 sf

### **HIGHLIGHTS**

- · Ample surface parking for staff and customers
- Good flow of customer traffic
- Bustling plaza at the corner of a major intersection
- Hosts a variety of shops, restaurants and stores