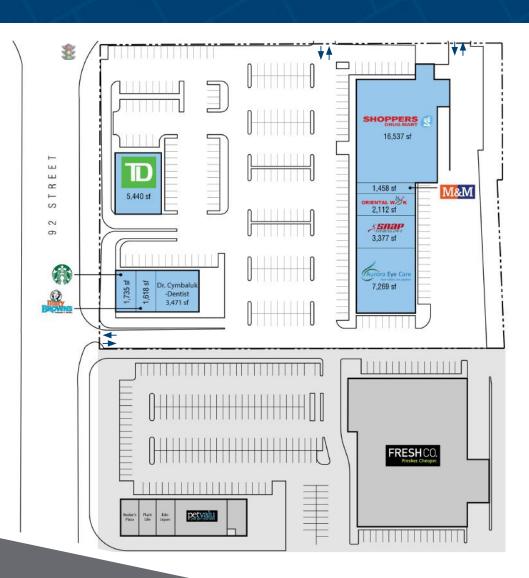

## 9910-9940 92 Street **Grande Prairie, AB**

Cobblestone Lane Shopping Centre is a multi-tenant retail plaza that is home to several nationally branded tenants such as Starbucks, M&M Food Market, TD Canada Trust, Shoppers Drug Mart, the Liquor Depot, and Mary Brown's. Located in central Grande Prairie, along a major transit route, this plaza offers ample parking, and is surrounded by residential neighbourhoods.

### **Closest Major Intersection:**

100 Avenue & 92 Street

**GLA:** 43,017 sf

### **HIGHLIGHTS**

- · Ample surface parking for staff and customers
- Good flow of customer traffic
- Bustling plaza at the corner of a major intersection
- Hosts a variety of shops, restaurants and stores