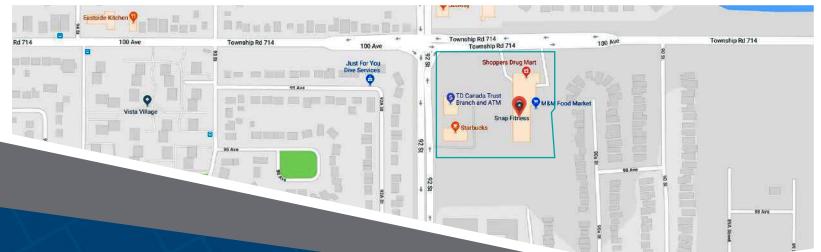

## 9910-9940 92 Street **Grande Prairie, AB**

Cobblestone Lane Shopping Centre is a multi-tenant retail plaza that is home to several nationally branded tenants such as Starbucks, M&M Food Market, TD Canada Trust, Shoppers Drug Mart, the Liquor Depot, and Mary Brown's. Located in central Grande Prairie, along a major transit route, this plaza offers ample parking, and is surrounded by residential neighbourhoods.

### **Closest Major Intersection:**

100 Avenue & 92 Street

**GLA:** 43,017 sf