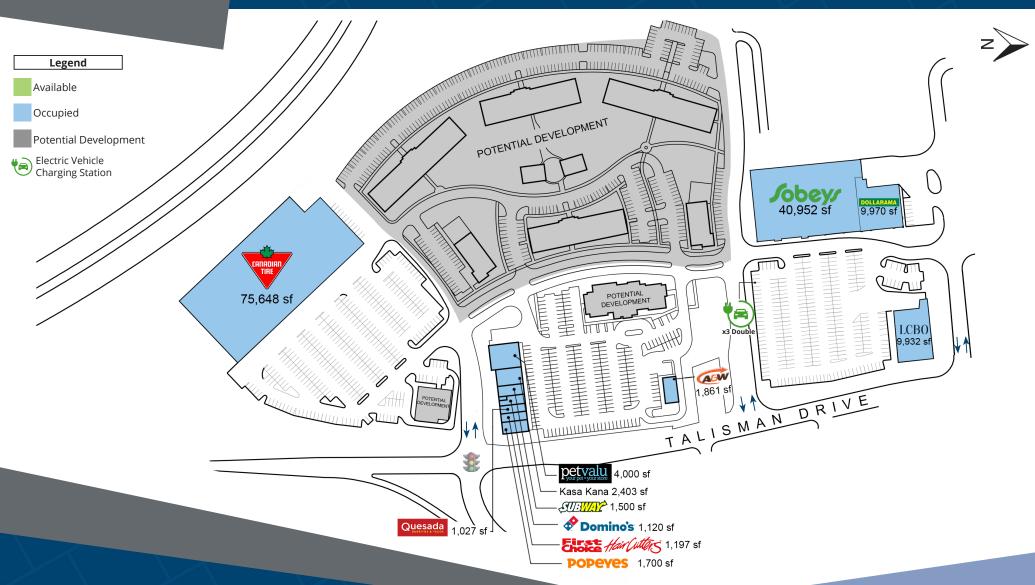

## 155 & 225 Edward Street and 351-431 Talisman Drive Gravenhurst, ON

Located in central Gravenhurst, this multi-tenant retail plaza is shared by many nationally branded retailers such as Sobeys, the LCBO, Canadian Tire, and Dollarama. With direct access from Highway 11, this site offers ample parking, is adjacent to many other strong retailers, and services the over 12,000 residents of the surrounding neighbourhoods.

**Closest Major Intersection:** Talisman Dr. & Muskoka Rd. S.

**GLA:** 151,409 sf

## HIGHLIGHTS

- Development comprising of a strong mix of national retailers
- Excellent location with direct access to Hwy 11
- Many opportunities for future development

For leasing inquiries please contact Skyline at 1-800-451-5229 https://www.skylineretailreit.ca/