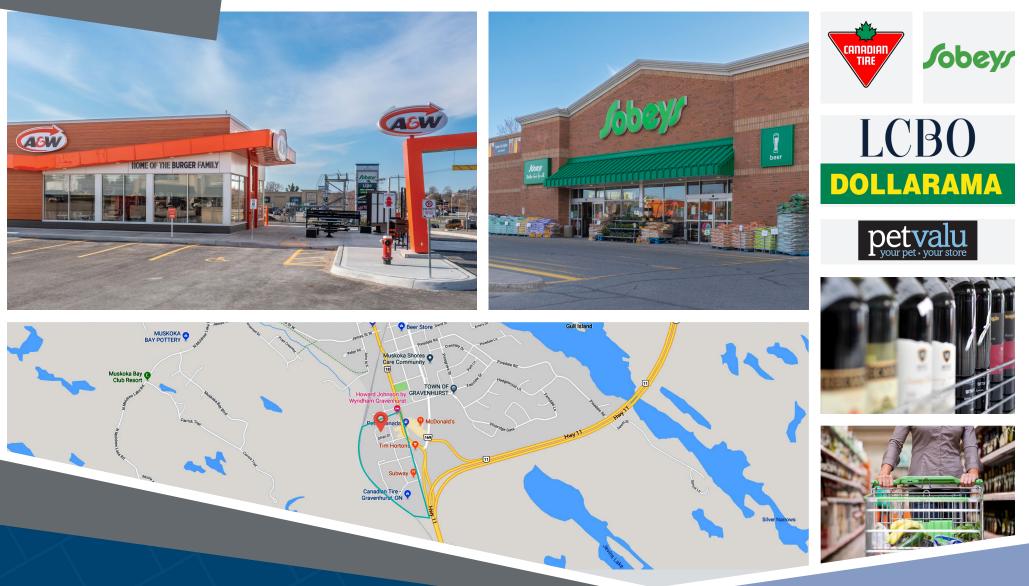

## 155 & 225 Edward Street and 351-431 Talisman Drive Gravenhurst, ON

Located in central Gravenhurst, this multi-tenant retail plaza is shared by many nationally branded retailers such as Sobeys, the LCBO, Canadian Tire, and Dollarama. With direct access from Highway 11, this site offers ample parking, is adjacent to many other strong retailers, and services the over 12,000 residents of the surrounding neighbourhoods.

**Closest Major Intersection:** Talisman Dr. & Muskoka Rd. S.

**GLA:** 151,409 sf