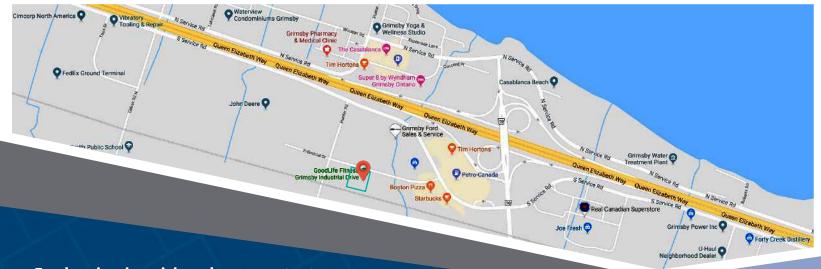

## 9 Industrial Drive Grimsby, ON

This property is located at the intersection of Industrial Drive and the South Service Road in Grimsby, Ontario. Accessible from the QEW at the Casablanca Blvd exit, it is conveniently located for residents of Grimsby. This property is currently tenanted by Goodlife Fitness. There is dedicated surface parking for 162 vehicles on the premises.