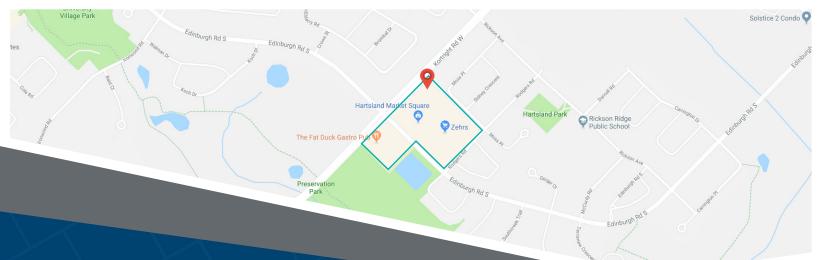

## **160-210 Kortright Road West** Guelph, ON

Hartsland Market Square East and West are very high traffic multi-tenant retail plazas that are anchored by Zehrs. Included in the plazas are several nationally-branded tenants such as Scotia Bank, Allstate, Dollarama, Bell, and the Running Room. These adjacent, multi access point plazas are centrally located, just down the road from Stone Road Mall. They are surrounded by residential apartments and homes, and are just minutes from the University of Guelph.

#### **Closest Major Intersection:**

Kortright Rd W. & Edinburgh Rd S.

**GLA:** 108,723 sf