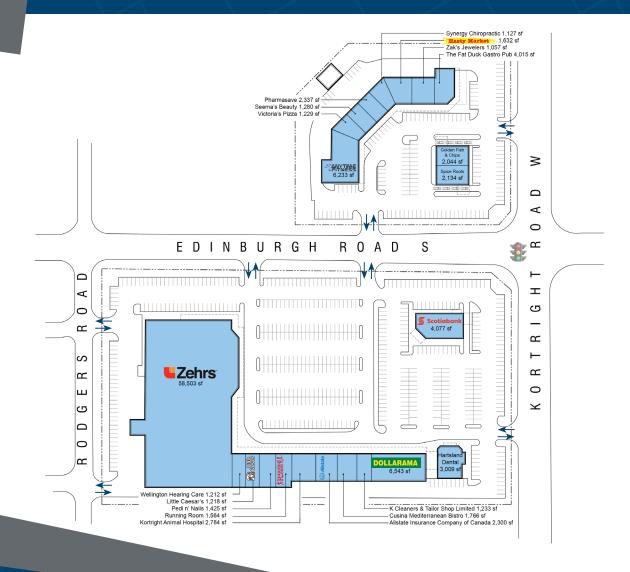

## 160-210 Kortright Road West Guelph, ON

Legend

Occupied

## **160-210 Kortright Road West** Guelph, ON

Hartsland Market Square East and West are very high traffic multi-tenant retail plazas that are anchored by Zehrs. Included in the plazas are several nationally-branded tenants such as Scotia Bank, Allstate, Dollarama, Bell, and the Running Room. These adjacent, multi access point plazas are centrally located, just down the road from Stone Road Mall. They are surrounded by residential apartments and homes, and are just minutes from the University of Guelph.

#### **Closest Major Intersection:**

Kortright Rd W. & Edinburgh Rd S.

**GLA:** 108,723 sf