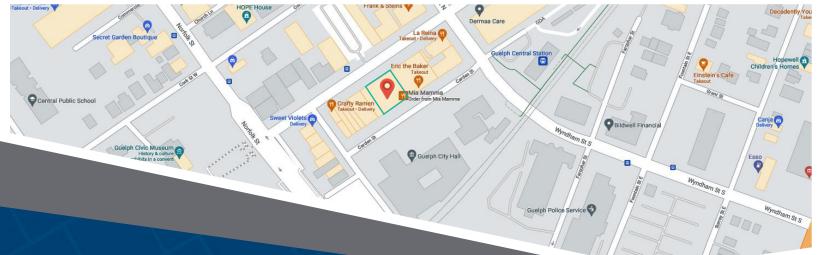

### **Closest Major Intersection:**

Norfolk Street & Macdonell Street

**GLA:** 17,510 sf