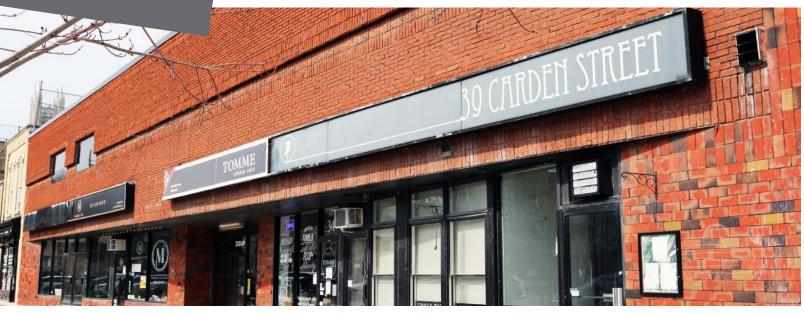

## 29-39 Macdonell Street & 26-40 Carden Street Guelph, ON

A Multi-tenant retail building located at 29-39 Macdonell Street & 26-40 Carden Street in the community of Guelph. This property is comprised of a two storey building with total of 17,510 square feet.

#### **HIGHLIGHTS**

- · Professionally managed building
- Front building signage facing busy Macdonell Street
- Close to a wide variety of other
- Exterior signage opportunities along Macdonell Street and Carden Street