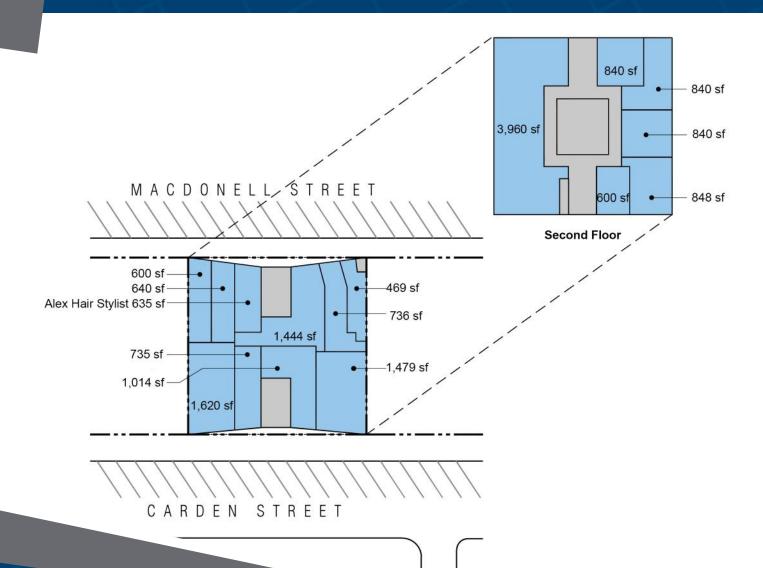

## 29-39 Macdonell Street & 26-40 Carden Street Guelph, ON

A Multi-tenant retail building located at 29-39 Macdonell Street & 26-40 Carden Street in the community of Guelph. This property is comprised of a two storey building with total of 17,510 square feet.

### **Closest Major Intersection:**

Norfolk Street & Macdonell Street

**GLA:** 17,510 sf