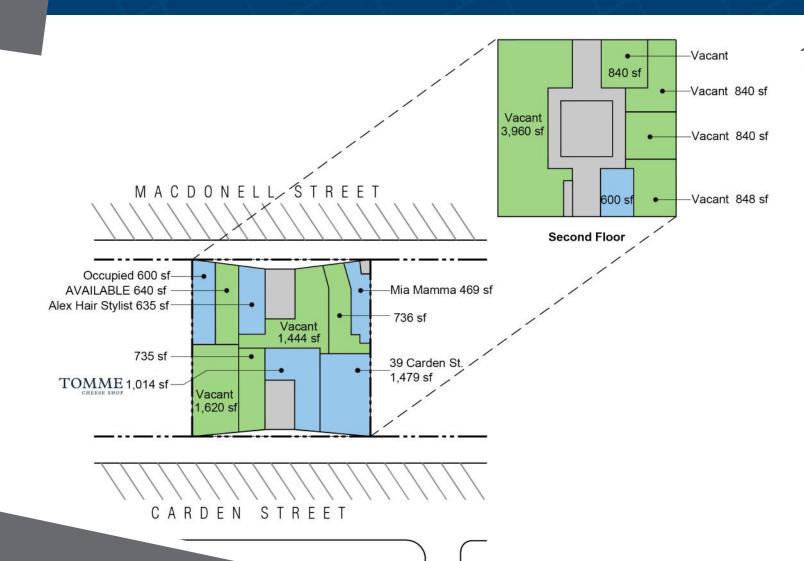

## 29-39 Macdonell Street & 26-40 Carden Street Guelph, ON

A Multi-tenant retail building located at 29-39 Macdonell Street & 26-40 Carden Street in the community of Guelph. This property is comprised of a two storey building with total of 17,510 square feet.

### **Closest Major Intersection:**

Norfolk Street & Macdonell Street

**GLA:** 17,510 sf