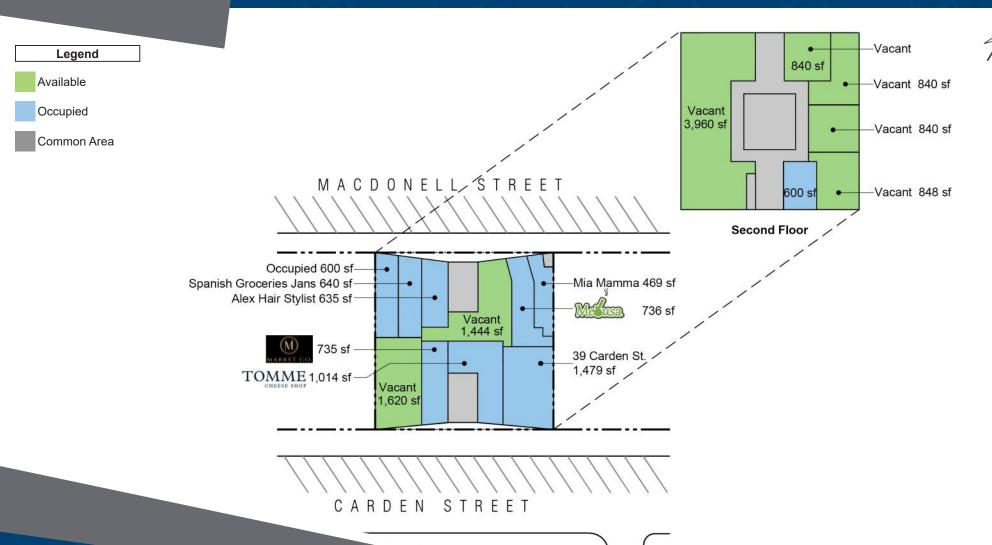

## 29-39 Macdonell Street & 26-40 Carden Street Guelph, ON

A Multi-tenant retail building located at 29-39 Macdonell Street & 26-40 Carden Street in the community of Guelph. This property is comprised of a two storey building with total of 17,510 square feet.

#### **Closest Major Intersection:**

Norfolk Street & Macdonell Street

**GLA:** 17,510 sf