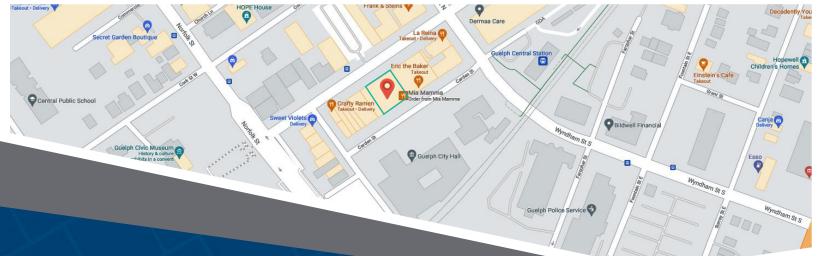

#### **Closest Major Intersection:**

Norfolk Street & Macdonell Street

**GLA:** 17,510 sf