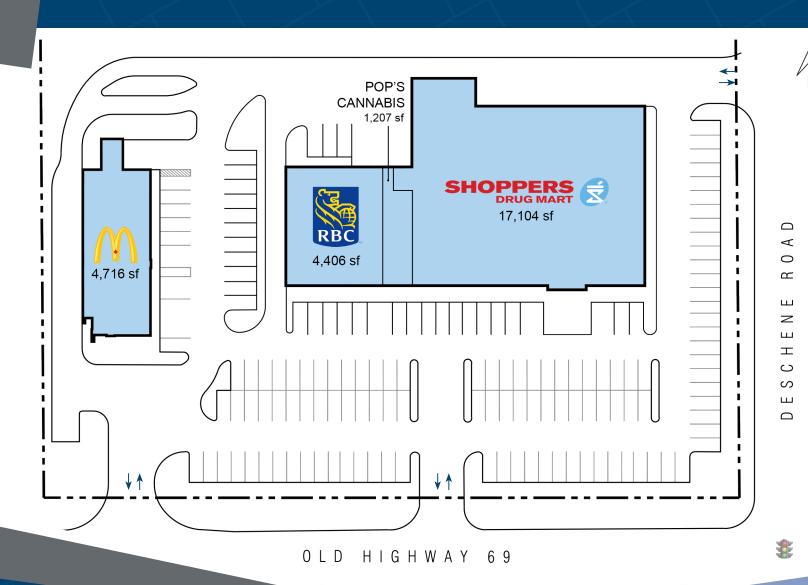

#### **Closest Major Intersection:**

Old Highway 69 North & Elmview Dr.

**GLA:** 28,096 sf

### **HIGHLIGHTS**

- Professionally managed property
- · Large, dedicated parking lot with ample parking
- Forward facing signage facing Old Hwy 69
- Across from the Hanmer Valley **Shopping Centre**
- · Across the street from the Independent Grocer