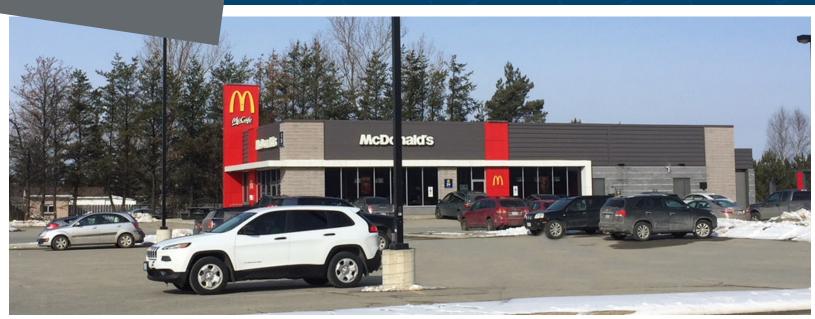

### 5118 Old Highway 69 N Hanmer, ON

Just North of Sudbury, this property is located in the heart of the shopping district of Hanmer. Offering easy access off of Old Highway 69, this highly visible site also offers ample parking, and is shared by two nationally branded retailers that draw a heavy amount of traffic into the site. This property is surrounded by several residential neighbourhoods and other nationally branded retailers.

### **HIGHLIGHTS**

- Professionally managed property
- · Large, dedicated parking lot with ample parking
- Forward facing signage facing Old Hwy 69
- Across from the Hanmer Valley **Shopping Centre**
- · Across the street from the Independent Grocer