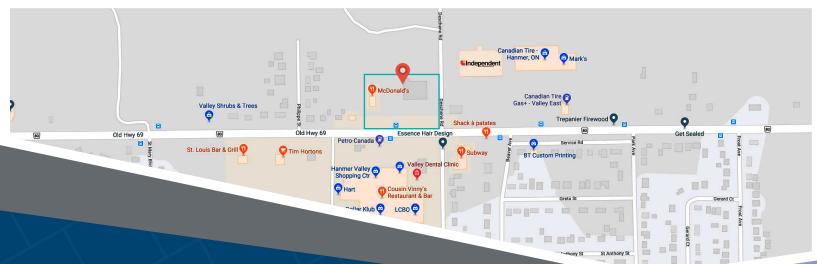

### 5118 Old Highway 69 N Hanmer, ON

Just North of Sudbury, this property is located in the heart of the shopping district of Hanmer. Offering easy access off of Old Highway 69, this highly visible site also offers ample parking, and is shared by two nationally branded retailers that draw a heavy amount of traffic into the site. This property is surrounded by several residential neighbourhoods and other nationally branded retailers.

### **HIGHLIGHTS**

- Professionally managed property
- · Large, dedicated parking lot with ample parking
- Forward facing signage facing Old Hwy 69
- Across from the Hanmer Valley **Shopping Centre**
- · Across the street from the Independent Grocer