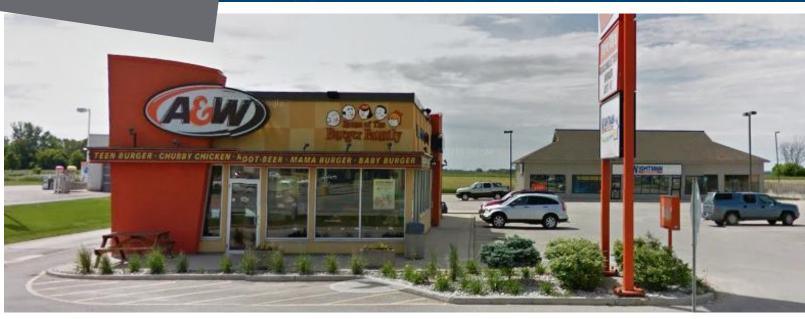

### 825-855 10th Street Hanover, ON

825-855 Tenth Street, Hanover, Ontario is a two-building retail plaza. The property is located at the northeast end of Hanover, adjacent to a retail fuel outlet, and across the street from an independent grocery store. The singlestorey properties were developed circa 2005, and have a combined GLA of 5,240 square feet.

### **HIGHLIGHTS**

- Professional, well-managed property
- Free customer and employee surface parking
- High-visibility, facing a heavy-traffic street with full-front signage
- Pylon sign and front building signage opportunities