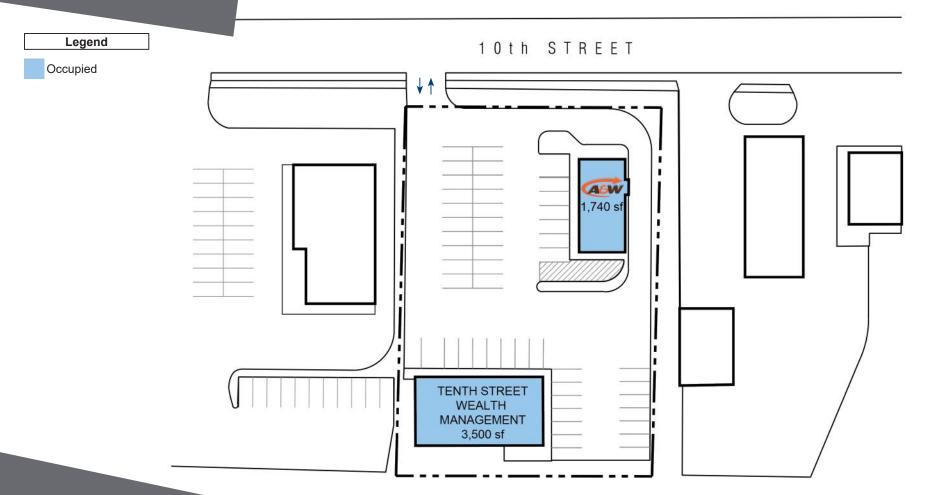

### 825-855 10th Street Hanover, ON

825-855 Tenth Street, Hanover, Ontario is a two-building retail plaza. The property is located at the northeast end of Hanover, adjacent to a retail fuel outlet, and across the street from an independent grocery store. The singlestorey properties were developed circa 2005, and have a combined GLA of 5,240 square feet.

#### **Closest Major Intersection:**

24th Ave & 10th St

**GLA:** 5,240 sf