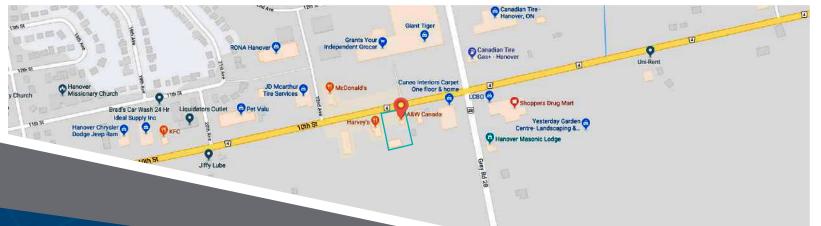

### 825-855 10th Street Hanover, ON

825-855 Tenth Street, Hanover, Ontario is a two-building retail plaza. The property is located at the northeast end of Hanover, adjacent to a retail fuel outlet, and across the street from an independent grocery store. The singlestorey properties were developed circa 2005, and have a combined GLA of 5,240 square feet.

#### **Closest Major Intersection:**

24th Ave & 10th St

**GLA:** 5,240 sf