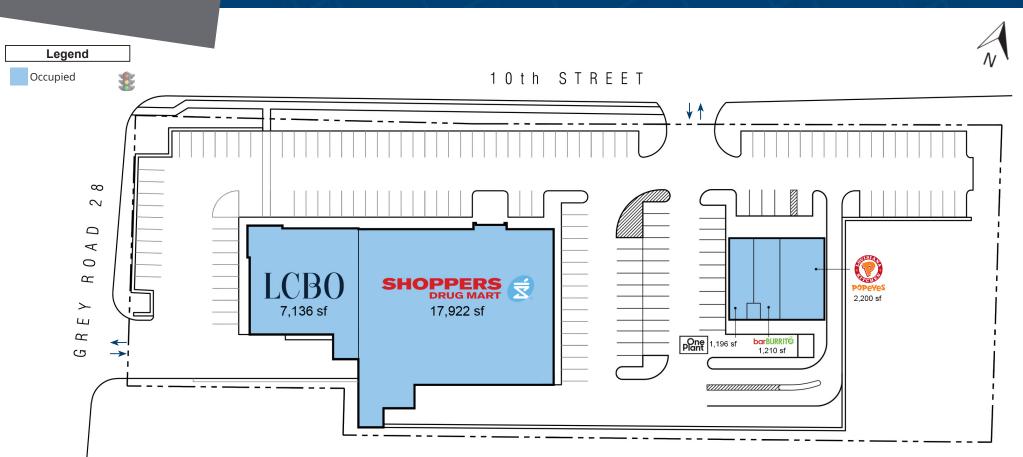

# 893-895 10th Street Hanover, ON

893-895 10th Street is a retail centre located at the intersection of Hwy 4 and Hwy 28 in Hanover, which offers businesses ample brand exposure. This single-story building was built circa 2009 with a brick veneer exterior. It is situated on approximately 3.29 acres of land, and is comprised of 29,661 square feet of GLA. Anchor tenants include Shoppers Drug Mart and the LCBO. Shared surface parking for 119 vehicles is available.

**Closest Major Intersection:** 

10th St & Grey Road 28

GLA: 29,661 sf