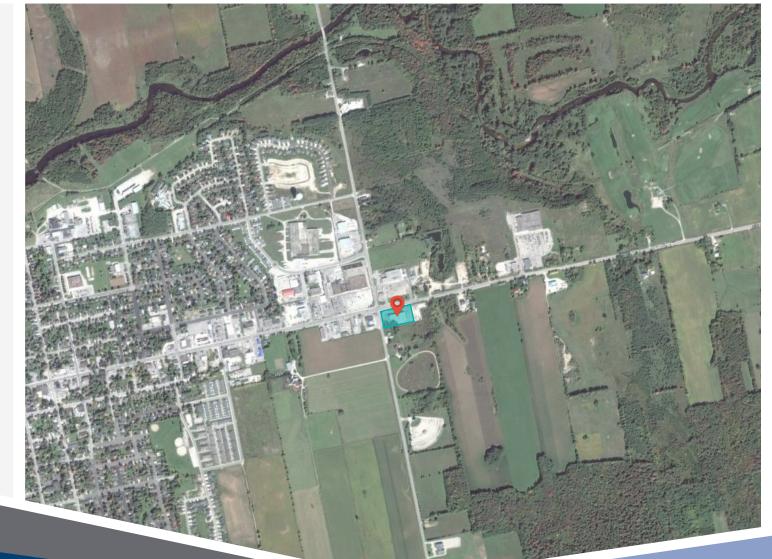

# 893-895 10th Street Hanover, ON

893-895 10th Street is a retail centre located at the intersection of Hwy 4 and Hwy 28 in Hanover, which offers businesses ample brand exposure. This single-story building was built circa 2009 with a brick veneer exterior. It is situated on approximately 3.29 acres of land, and is comprised of 29,661 square feet of GLA. Anchor tenants include Shoppers Drug Mart and the LCBO. Shared surface parking for 119 vehicles is available.

#### **HIGHLIGHTS**

- Great exposure on the corner of Hwy 28 & 10th St
- Pylon signage opportunity right at the intersection facing Hwy 28
- Surrounded by high-traffic retail locations along 10th St