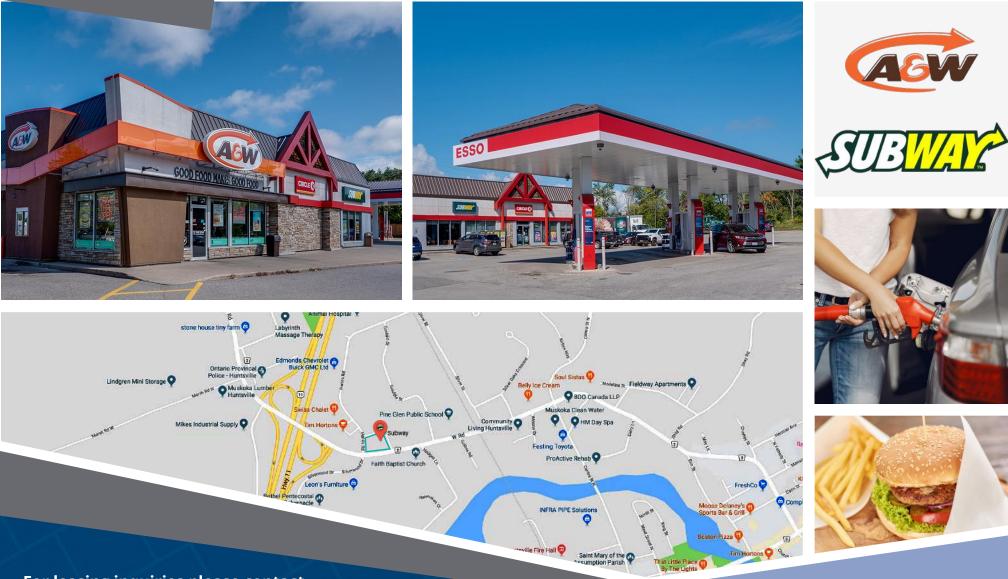

## **175 Hanes Road** Huntsville, ON

175 Hanes Rd, Huntsville is a multi tenant retail plaza comprised of three tenants: a Mac's convenience store, Subway, and an A&W. The property is located at the northeast corner of West Road and Hanes Road. It is comprised of 5,533 square feet of GLA.

**Closest Major Intersection:** Hwy 2 & Hwy 11

GLA: 5,533 sf