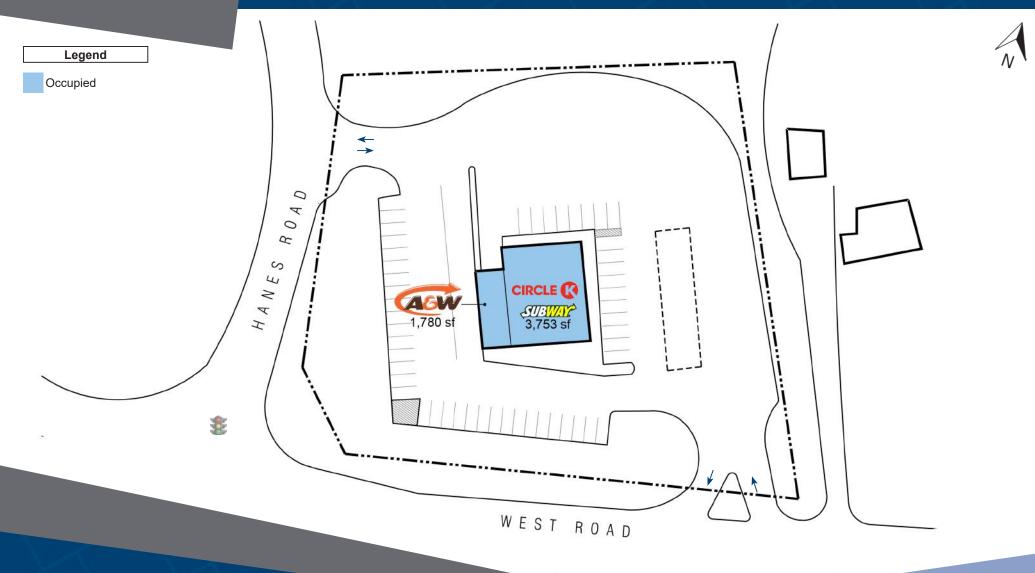

## **175 Hanes Road** Huntsville, ON

175 Hanes Rd, Huntsville is a multi tenant retail plaza comprised of three tenants: a Mac's convenience store, Subway, and an A&W. The property is located at the northeast corner of West Road and Hanes Road. It is comprised of 5,533 square feet of GLA.

**Closest Major Intersection:** Hwy 2 & Hwy 11

GLA: 5,533 sf