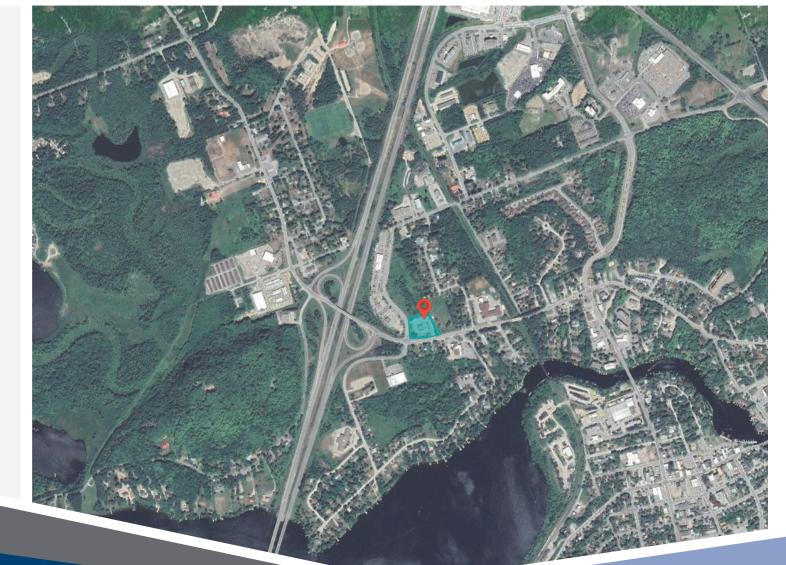

## **175 Hanes Road** Huntsville, ON

175 Hanes Rd, Huntsville is a multi tenant retail plaza comprised of three tenants: a Mac's convenience store, Subway, and an A&W. The property is located at the northeast corner of West Road and Hanes Road. It is comprised of 5,533 square feet of GLA.

**Closest Major Intersection:** Hwy 2 & Hwy 11

GLA: 5,533 sf

## **HIGHLIGHTS**

- Forward facing signage
- Easy access to Highway 11 via Highway 2 ramp
- Pylon signage facing Hanes Road
- Convenient gas station just off of Hwy 11

For leasing inquiries please contact Skyline at 1-800-451-5229 https://www.skylineretailreit.ca/