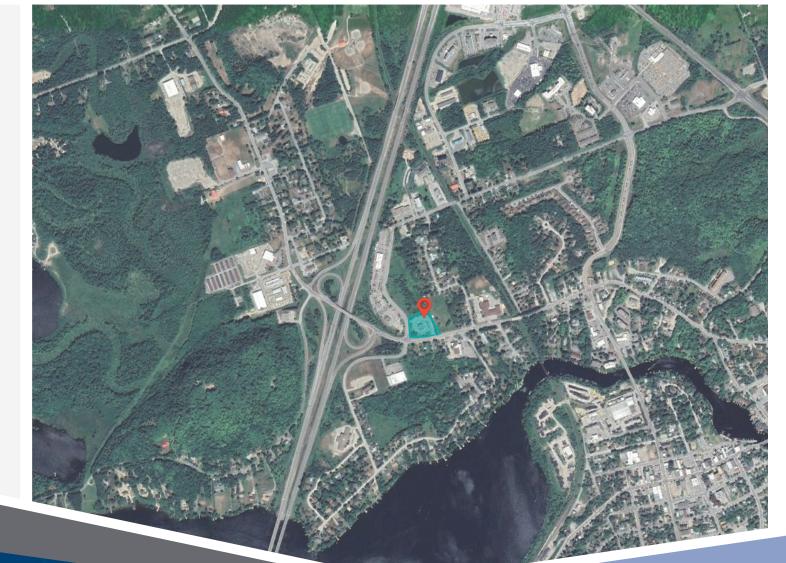

## 175 Hanes Road Huntsville, ON

175 Hanes Rd, Huntsville is a multi tenant retail plaza comprised of three tenants: a Mac's convenience store, Subway, and an A&W. The property is located at the northeast corner of West Road and Hanes Road. It is comprised of 5,533 square feet of GLA.

**Closest Major Intersection:** Hwy 2 & Hwy 11

**GLA:** 5,533 sf