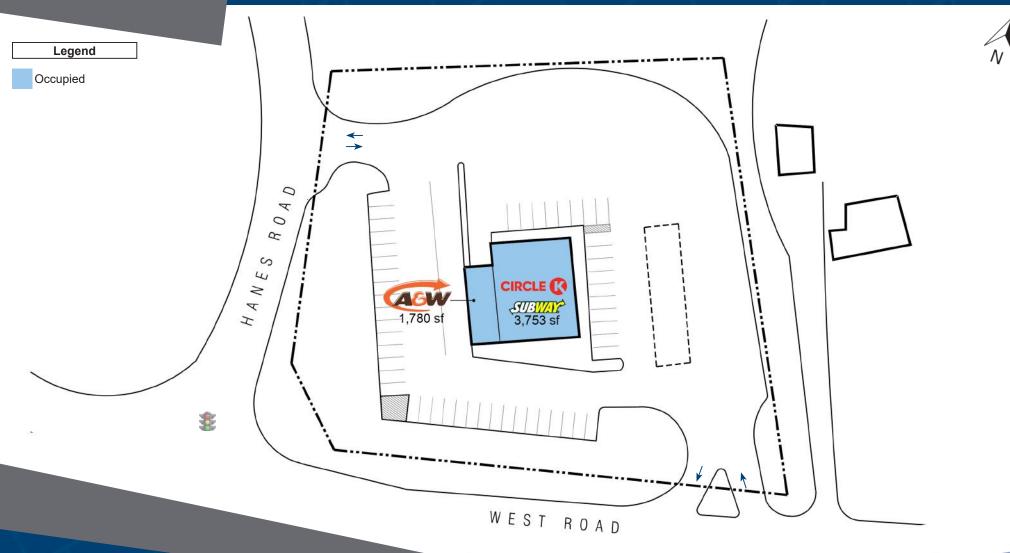

## 175 Hanes Road Huntsville, ON

175 Hanes Rd, Huntsville is a multi tenant retail plaza comprised of three tenants: a Mac's convenience store, Subway, and an A&W. The property is located at the northeast corner of West Road and Hanes Road. It is comprised of 5,533 square feet of GLA.

**Closest Major Intersection:** Hwy 2 & Hwy 11

**GLA:** 5,533 sf