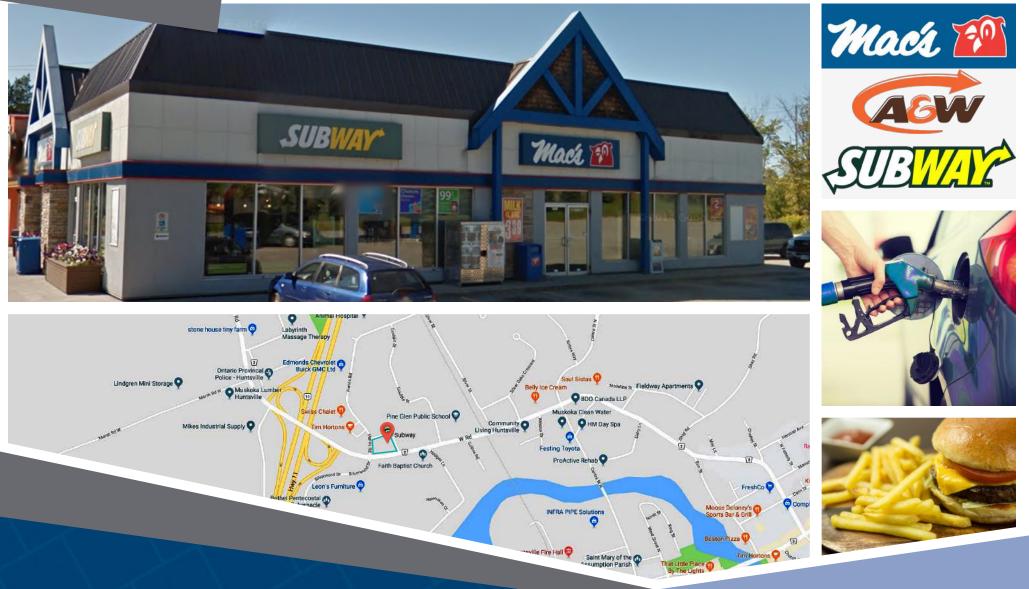

## 175 Hanes Road Huntsville, ON

175 Hanes Rd, Huntsville is a multi tenant retail plaza comprised of three tenants: a Mac's convenience store, Subway, and an A&W. The property is located at the northeast corner of West Road and Hanes Road. It is comprised of 5,533 square feet of GLA.

## HIGHLIGHTS

- Forward facing signage
- Easy access to Highway 11 via Highway 2 ramp
- Pylon signage facing Hanes Road
- Convenient gas station just off of Hwy 11

For leasing inquiries please contact Skyline at 416-444-5229