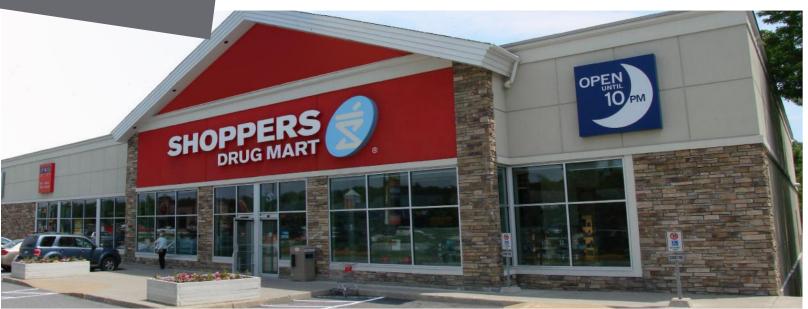

#### **HIGHLIGHTS**

- Front and side facing signage available
- Pylon signage at front facing King William Street, currently occupied by Shoppers Drug Mart
- Ample free customer parking at front and side of building
- Professional well managed building