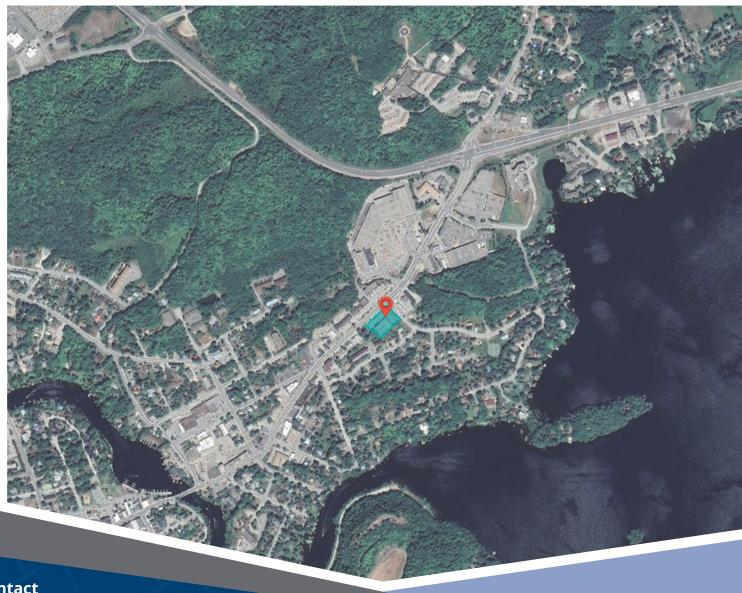

## 51,55 & 57 King William Street Huntsville, ON

This property is located in the east central portion of the town of Huntsville, and was built circa 1998. Situated on the south-west corner of King William Street and Scott Street, the location is immediately southwest of Highway 60, and on a major east-west thoroughfare through downtown.