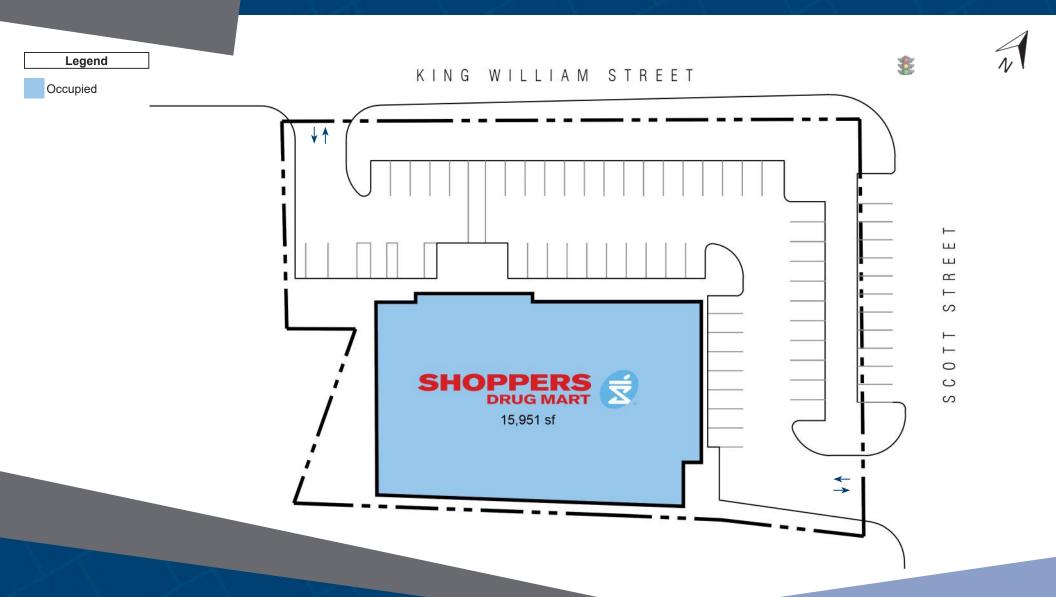

### **Closest Major Intersection:**

King William Street & Scott Street

**GLA:** 15,951 sf

#### **HIGHLIGHTS**

- Front and side facing signage available
- Pylon signage at front facing King William Street, currently occupied by Shoppers Drug Mart
- Ample free customer parking at front and side of building
- Professional well managed building