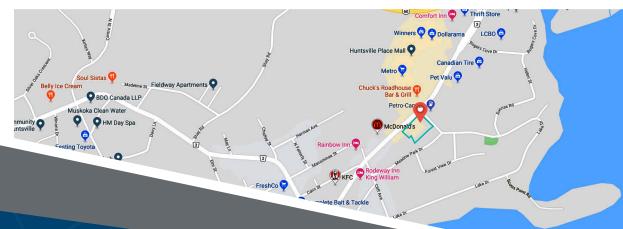

## 51,55 & 57 King William Street Huntsville, ON

This property is located in the east central portion of the town of Huntsville, and was built circa 1998. Situated on the south-west corner of King William Street and Scott Street, the location is immediately southwest of Highway 60, and on a major east-west thoroughfare through downtown.

**Closest Major Intersection:** 

King William Street & Scott Street

GLA: 15,951 sf