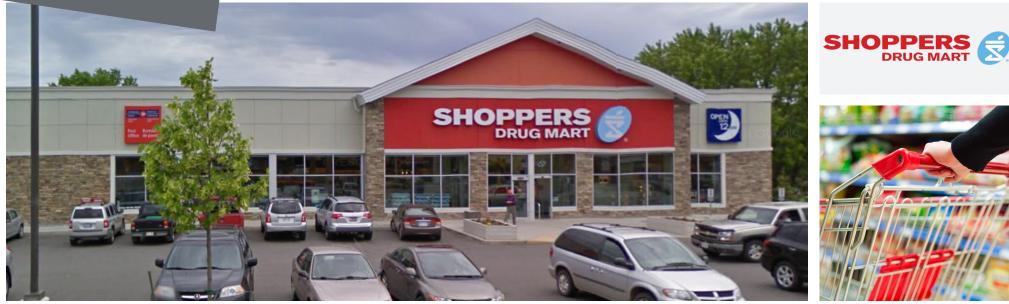

## 51,55 & 57 King William Street Huntsville, ON

This property is located in the east central portion of the town of Huntsville, and was built circa 1998. Situated on the south-west corner of King William Street and Scott Street, the location is immediately southwest of Highway 60, and on a major east-west thoroughfare through downtown.

## HIGHLIGHTS

- Front and side facing signage available
- Pylon signage at front facing King William Street, currently occupied by Shoppers Drug Mart
- Ample free customer parking at front and side of building
- Professional well managed building