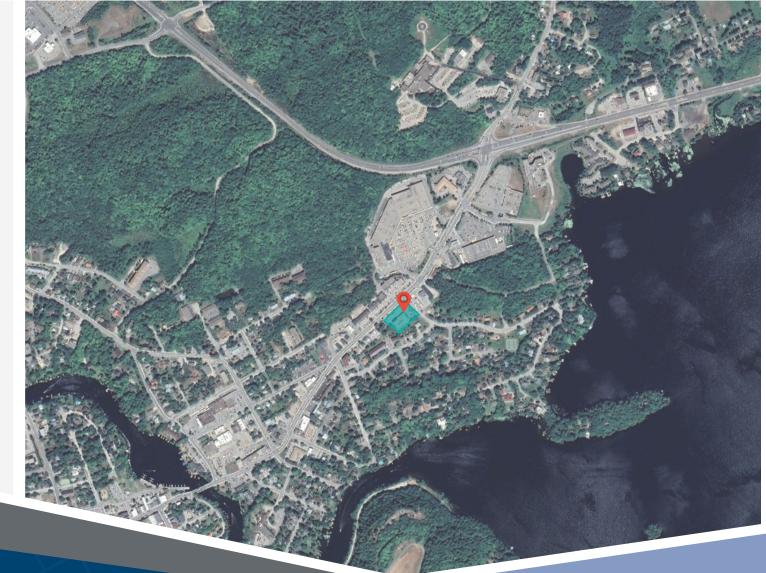

## 51,55 & 57 King William Street Huntsville, ON

This property is located in the east central portion of the town of Huntsville, and was built circa 1998. Situated on the south-west corner of King William Street and Scott Street, the location is immediately southwest of Highway 60, and on a major east-west thoroughfare through downtown.