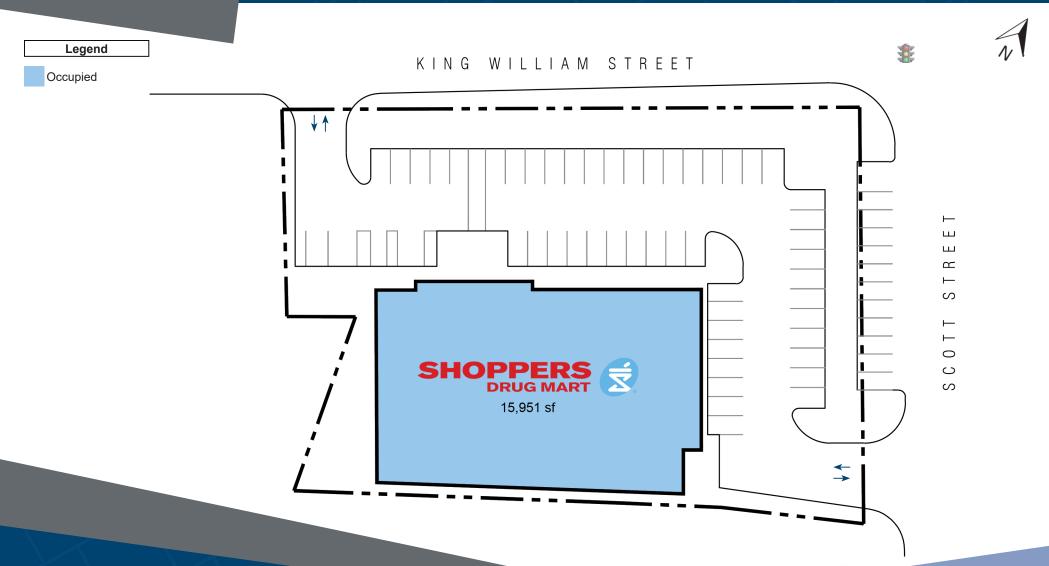

**Closest Major Intersection:** 

King William Street & Scott Street

GLA: 15,951 sf

## HIGHLIGHTS

- Front and side facing signage available
- Pylon signage at front facing King William Street, currently occupied by Shoppers Drug Mart
- Ample free customer parking at front and side of building
- Professional well managed building