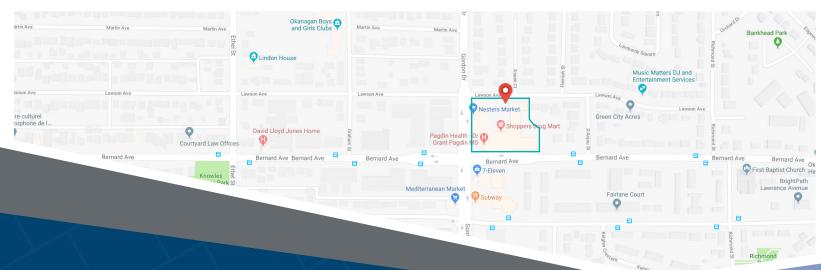

## 1131 Lawson Avenue Kelowna, BC

Located in downtown Kelowna, Centuria Urban Village is home to a 15 storey condominium complex, that is structured on top of several ground floor retail units. This convenient location offers easy access to residents and to the public from a shared surface parking lot. Anchor opportunity is available. This plaza is located just off of Hwy 97 and is a surrounded by residential neighbourhoods.

#### **Closest Major Intersection:**

Bernard Ave. & Gordon Dr.

**GLA:** 32,532 sf

#### **HIGHLIGHTS**

- Good flow of customer traffic
- Exterior and pylon signage opportunities
- Location surrounded by residential neighbourhoods

For leasing inquiries please contact Skyline at 1-800-451-5229 https://www.skylineretailreit.ca/