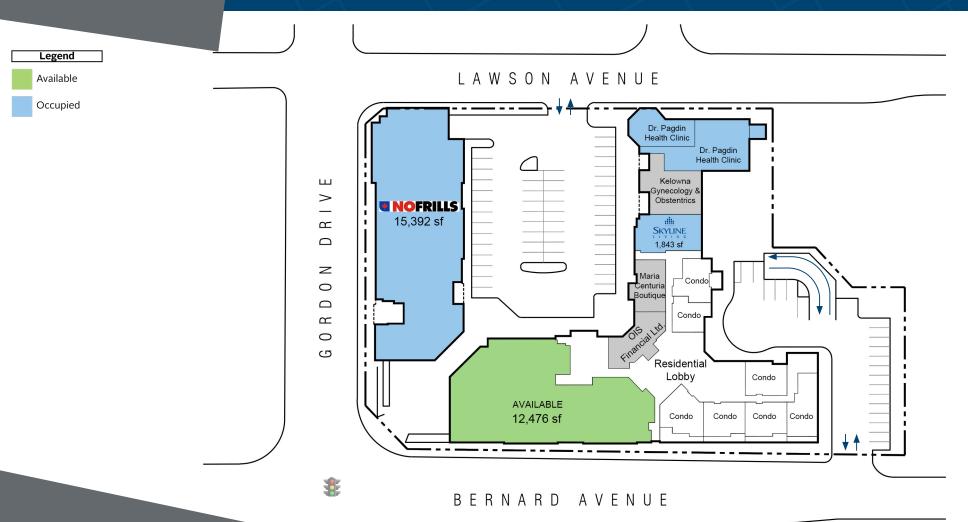

## 1131 Lawson Avenue Kelowna, BC

Located in downtown Kelowna, Centuria Urban Village is home to a 15 storey condominium complex, that is structured on top of several ground floor retail units. This convenient location offers easy access to residents and to the public from a shared surface parking lot. Anchor opportunity is available. This plaza is located just off of Hwy 97 and is a surrounded by residential neighbourhoods.

#### **Closest Major Intersection:**

Bernard Ave. & Gordon Dr.

**GLA:** 32,532 sf

#### **HIGHLIGHTS**

- Good flow of customer traffic
- Exterior and pylon signage opportunities
- Location surrounded by residential neighbourhoods

For leasing inquiries please contact Skyline at 1-800-451-5229 https://www.skylineretailreit.ca/