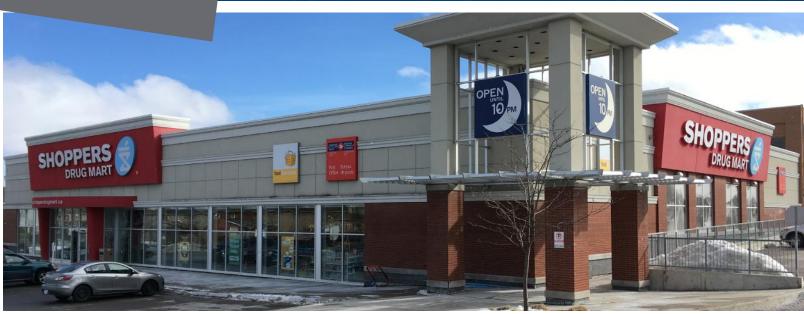

### 417 The Queensway South Keswick, ON

417 The Queensway South is a multi tenant retail plaza comprised of seven tenants, with Shoppers Drug Mart and Part Source anchoring. The property is located in central Keswick, on the Southeast corner of The Queensway & Dovedale Drive. The property was redeveloped circa 2010, and is comprised of 40,088 square feet of GLA.

### **HIGHLIGHTS**

- Signage facing The Queensway S and Dovedale Dr
- Ample free customer parking
- Parking entrance/exits on The Queensway S and Dovedale Dr.
- · Neighbouring the Glenwood Plaza, which is a grocery anchored retail site