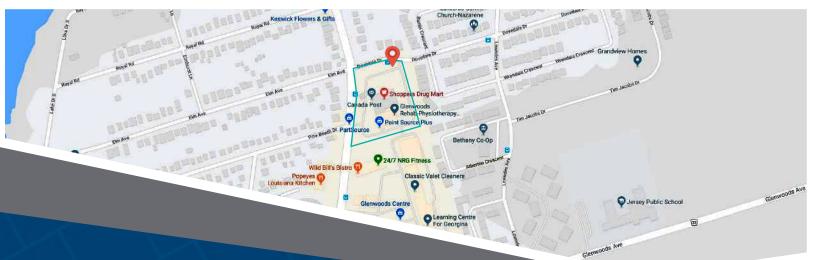

### **HIGHLIGHTS**

- Signage facing The Queensway S and Dovedale Dr
- Ample free customer parking
- Parking entrance/exits on The Queensway S and Dovedale Dr.
- · Neighbouring the Glenwood Plaza, which is a grocery anchored retail site