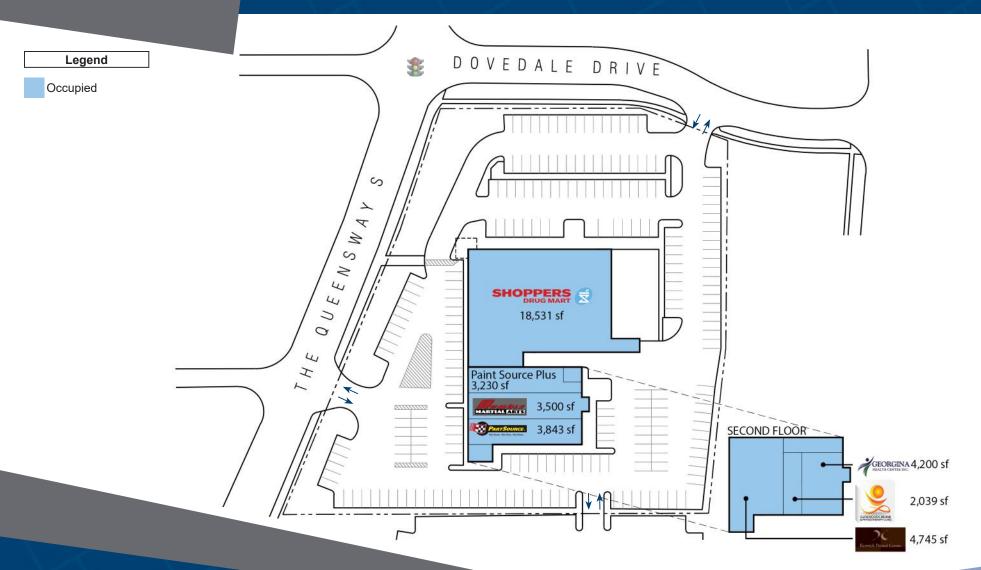

### 417 The Queensway South Keswick, ON

417 The Queensway South is a multi tenant retail plaza comprised of seven tenants, with Shoppers Drug Mart and Part Source anchoring. The property is located in central Keswick, on the Southeast corner of The Queensway & Dovedale Drive. The property was redeveloped circa 2010, and is comprised of 40,088 square feet of GLA.

#### **Closest Major Intersection:**

The Queensway S & Dovedale Drive

**GLA:** 40,088 sf