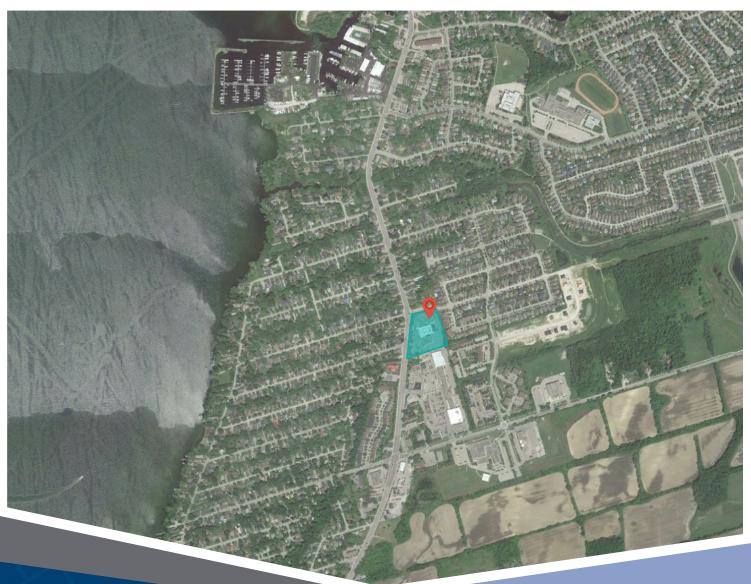

### 417 The Queensway South Keswick, ON

417 The Queensway South is a multi tenant retail plaza comprised of seven tenants, with Shoppers Drug Mart and Part Source anchoring. The property is located in central Keswick, on the Southeast corner of The Queensway & Dovedale Drive. The property was redeveloped circa 2010, and is comprised of 40,088 square feet of GLA.

#### **Closest Major Intersection:**

The Queensway S & Dovedale Drive

**GLA:** 40,088 sf