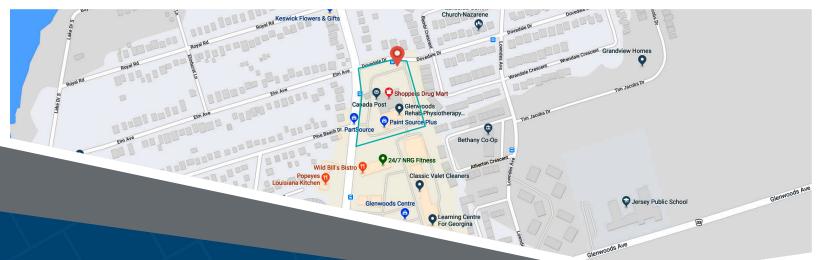

## 417 The Queensway South Keswick, ON

417 The Queensway South is a multi tenant retail plaza comprised of seven tenants, with Shoppers Drug Mart and Part Source anchoring. The property is located in central Keswick, on the Southeast corner of The Queensway & Dovedale Drive. The property was redeveloped circa 2010, and is comprised of 40,088 square feet of GLA.

#### **Closest Major Intersection:**

The Queensway S & Dovedale Drive

**GLA:** 40,088 sf