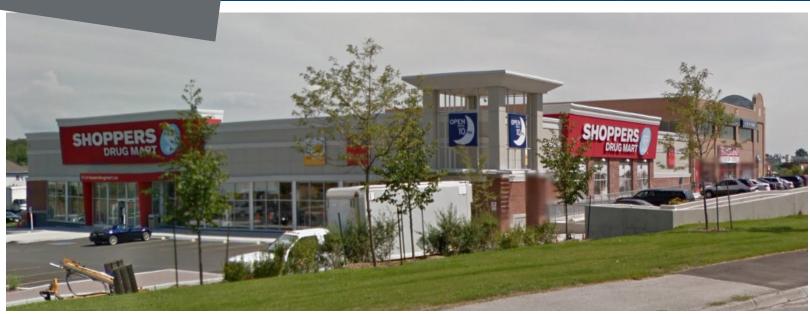

## 417 The Queensway South Keswick, ON

417 The Queensway South is a multi tenant retail plaza comprised of seven tenants, with Shoppers Drug Mart and Part Source anchoring. The property is located in central Keswick, on the Southeast corner of The Queensway & Dovedale Drive. The property was redeveloped circa 2010, and is comprised of 40,088 square feet of GLA.

### **HIGHLIGHTS**

- Signage facing The Queensway S and Dovedale Dr
- Ample free customer parking
- Parking entrance/exits on The Queensway S and Dovedale Dr.
- · Neighbouring the Glenwood Plaza, which is a grocery anchored retail site