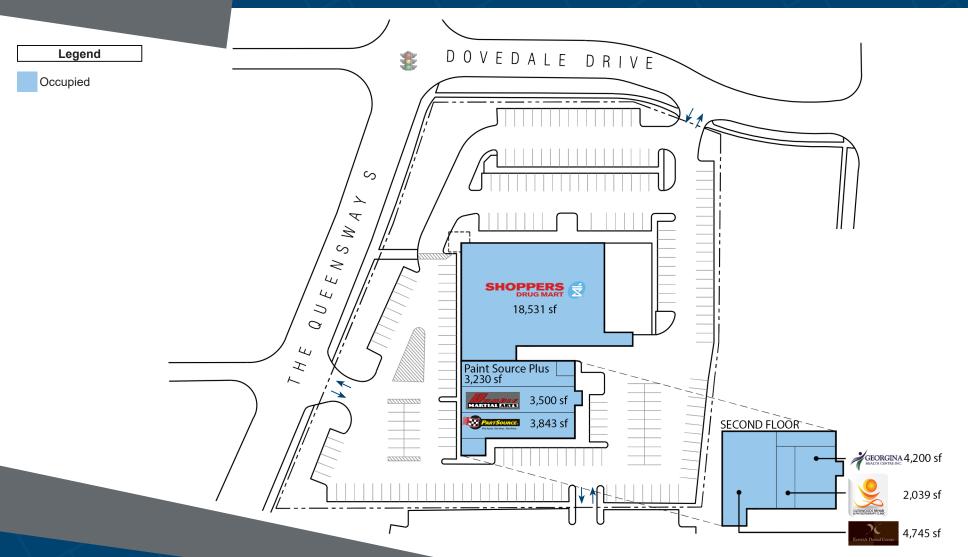

## 417 The Queensway South Keswick, ON

417 The Queensway South is a multi tenant retail plaza comprised of seven tenants, with Shoppers Drug Mart and Part Source anchoring. The property is located in central Keswick, on the Southeast corner of The Queensway & Dovedale Drive. The property was redeveloped circa 2010, and is comprised of 40,088 square feet of GLA.

#### **Closest Major Intersection:**

The Queensway S & Dovedale Drive

**GLA:** 40,088 sf