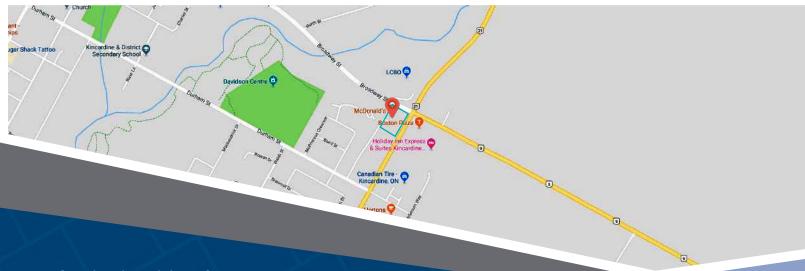

### **792 Broadway Street** Kincardine, ON

Located at the intersection of Hwy 21 and Hwy 9, this retail location is the first stop for residents or tourists entering into the city. Anchor tenants include Lakeside Chevrolet Buick GMC, McDonald's, and Canadian Tire Gas Station, Car Wash, and Convenience Store. Shared surface parking is available for 78 vehicles.

#### **Closest Major Intersection:**

Broadway St & Hwy 21

**GLA:** 16,428 sf