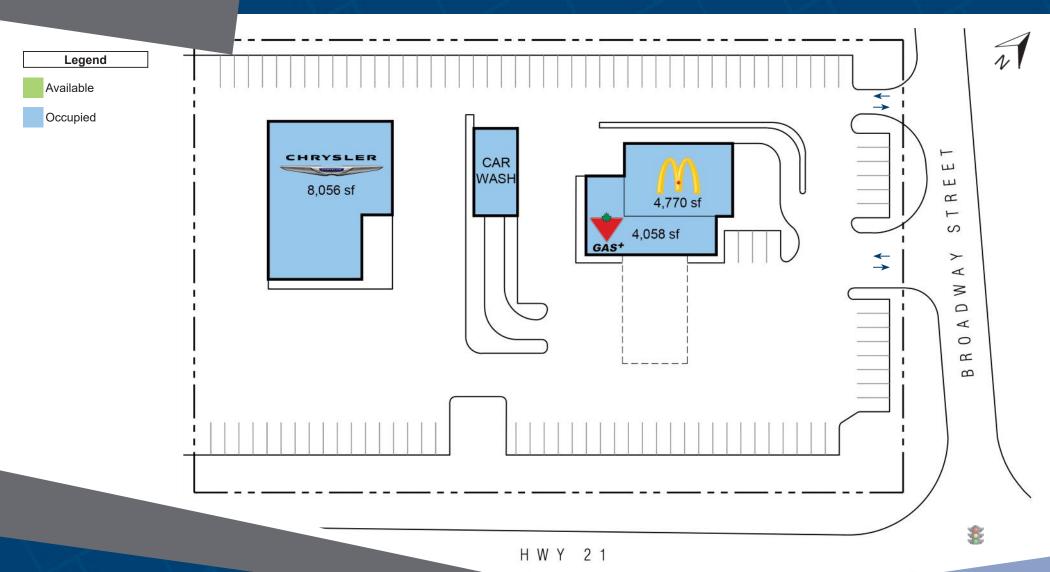

### **792 Broadway Street** Kincardine, ON

Located at the intersection of Hwy 21 and Hwy 9, this retail location is the first stop for residents or tourists entering into the city. Anchor tenants include Lakeside Chevrolet Buick GMC, McDonald's, and Canadian Tire Gas Station, Car Wash, and Convenience Store. Shared surface parking is available for 78 vehicles.

#### **Closest Major Intersection:**

Broadway St & Hwy 21

**GLA:** 16,428 sf

#### **HIGHLIGHTS**

- Great exposure on Hwy 21 to all traffic
- Pylon signage and front signage facing Hwy 21
- 5 Acre development consisting of Lakeside Chevrolet Buick GMC, McDonald's, and Canadian Tire gas station.