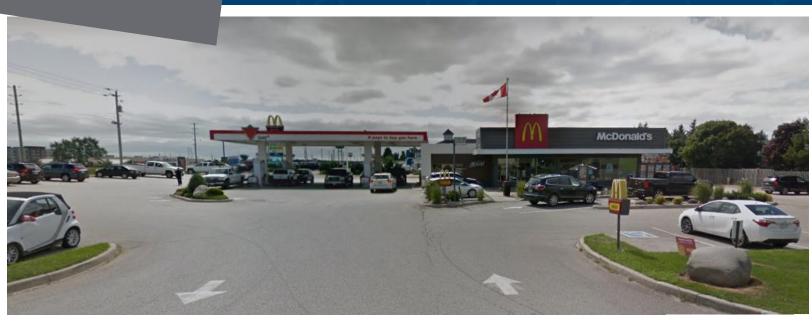

### **792 Broadway Street** Kincardine, ON

Located at the intersection of Hwy 21 and Hwy 9, this retail location is the first stop for residents or tourists entering into the city. Anchor tenants include Lakeside Chevrolet Buick GMC, McDonald's, and Canadian Tire Gas Station, Car Wash, and Convenience Store. Shared surface parking is available for 78 vehicles.

#### **HIGHLIGHTS**

- Great exposure on Hwy 21 to all traffic
- Pylon signage and front signage facing Hwy 21
- 5 Acre development consisting of Lakeside Chevrolet Buick GMC, McDonald's, and Canadian Tire gas station.